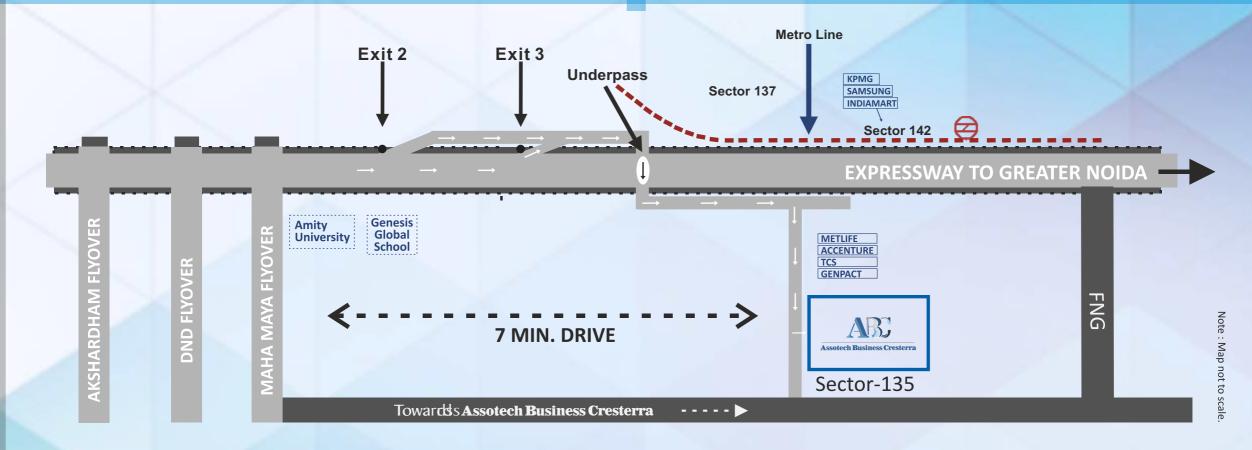

## **Location Advantages**

- Easy Accessibility to/ from Delhi
- Metro station close to Sector-137-142
- International School, Colleges, Institutions within close radius

- FNG Expressway within 500 meters
- Well-Structured road Network
- Few mins Drive from DND Flyway