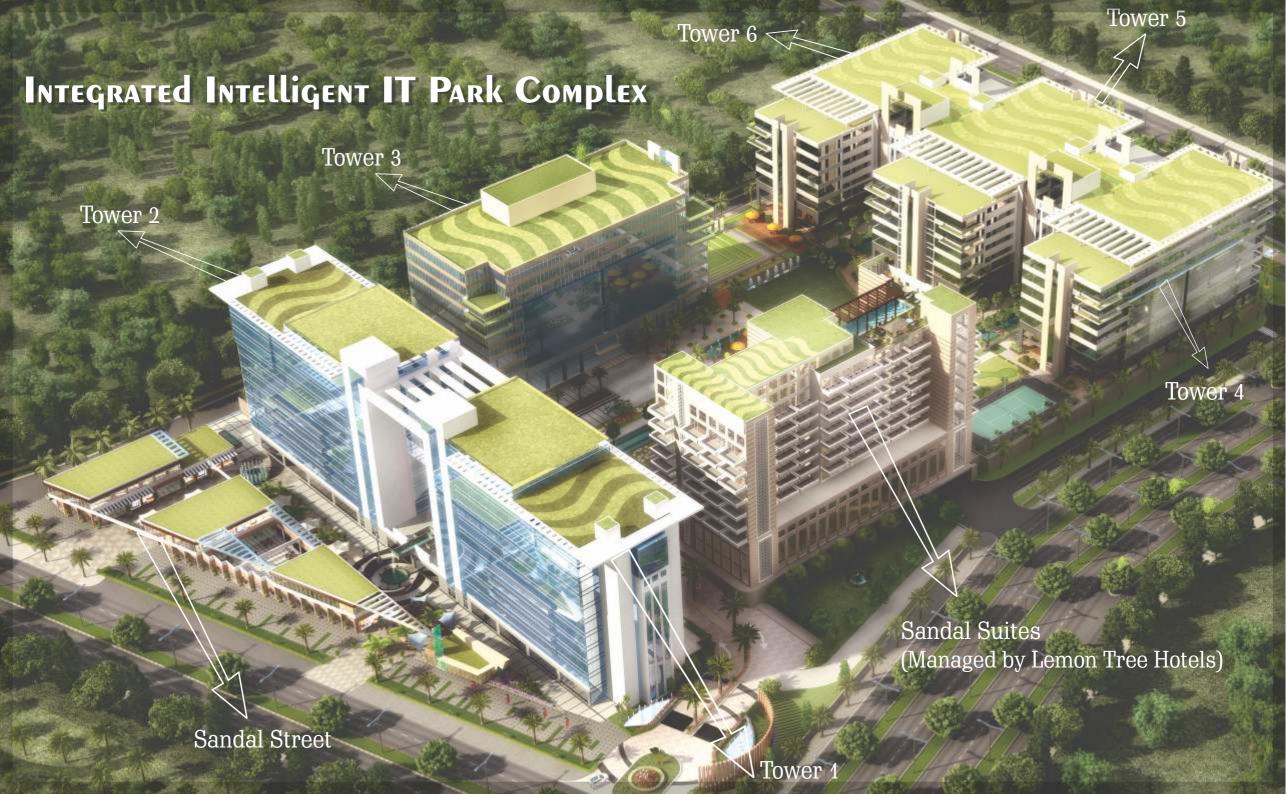

An Integrated Intelligent IT Park Complex

info@assotech.in

#### Assotech Business Cresterra Overview

Assotech Buiness Cresterra (ABC) is an intergraded IT/ITES park spread over Approx 14 acres of land area.

Assotech business creasterra consist of three elements:

- · Grade A office spaces
- 4 Star level serviced apartments (Sandal Suites)
- · High street Retail shops (Sandal street)

ABC is a LEED Gold Certified Green Building Complex which has Green areas, Large lobbies and Corridors, Ample car parks, High speed Hitachi lifts, Double glazed glasses, Diakin Air conditioning system and Perkins power generators with uninterrupted Power supplies. Sandal Suites 4star International Level Serviced Apartment has been build with All day Dining, Conference halls, Banquets, club, Swimming pool, Spa, Gym, Tennis court etc to cater modern needs of corporates. Sandal Suites will be managed by The Lemon Tree Hotels. Our High street Retail is offering high end retail Multi brand stores, Food Courts, Healthcare, Beauty stations and many more highend brands keeping every set of generation in mind. Regus Business center is fully operational at ABC to serve its premium clients. The facility management at ABC is being carried out by CBRE. We have already delivered Phase 1 of this prestigious project and occupants are setting up and starting their offices in ABC.