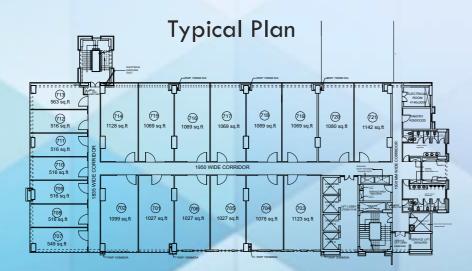

rently abled people
- Ultra modern Club house with Gym, Swimming Pool & Spa
- Large open green area with excellent traffic management
- Multi Cuisine Restaurants, Food Courts & Coffee shops



Office Spaces





High Street Retail



### Phase II Features

- 3 Office spaces towers
- Efficiently designed floor plates
- Centrilized AC with double height lobby
- High speed lifts
- Exclusive servcie lifts
- Leed Gold Certified Green Building
- Double Glazed Glass

Make the Right Move



## **Location Advantages**



- Easy Accessibility to/ from Delhi
- Metro station close to Sector-137-142
- International School, Colleges, Institutions within close radius

- FNG Expressway within 500 meters
- Well-Structured road Network
- Few mins Drive from DND Flyway

T - 4

T - 6

Ground & First Floor





Ground & First Floor



Typical Plan