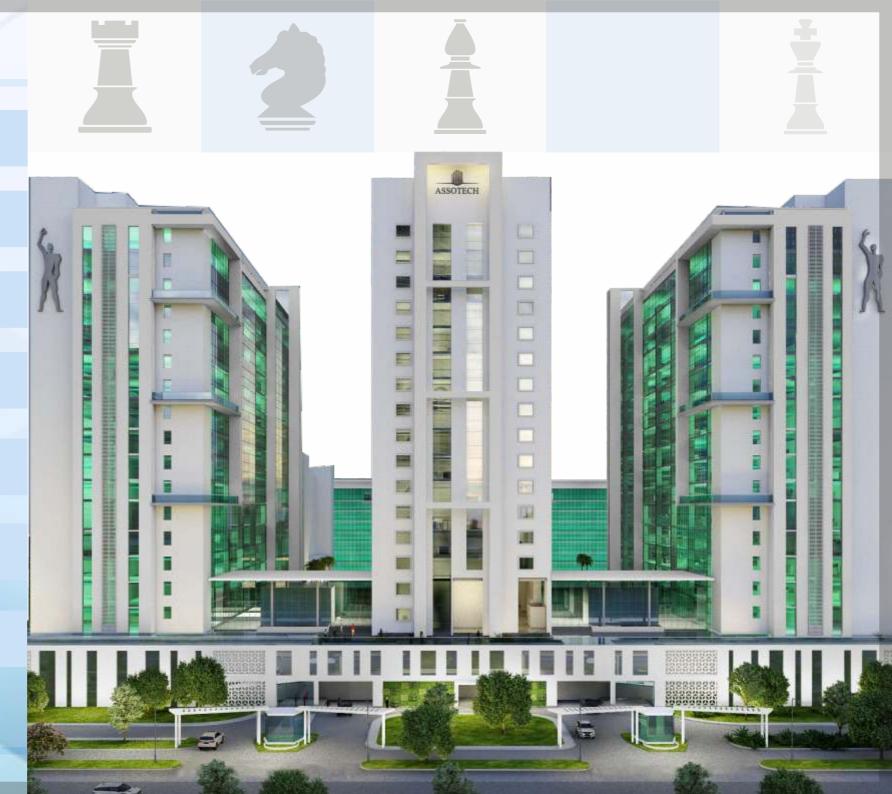

The company is developing an IT Park named Assotech Business Cresterra (ABC) situated at sector 135 Noida. Phase 1 of IT Park having an area of 1.2 million Sqft has been delivered. The company is now consolidating its foothold in other geographies

#### Assotech Business Cresterra Overview

Assotech Buiness Cresterra (ABC) is an intergraded IT/ITES park spread over Approx 14 acres of land area.

Assotech business creasterra consist of three elements: