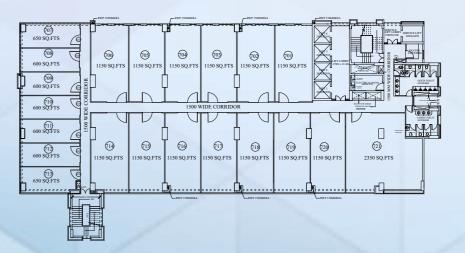

house with Gym, Swimming Pool & Spa
- Large open green area with excellent traffic management
- Multi Cuisine Restaurants, Food Courts & Coffee shops



Office Spaces





High Street Retail



### Phase II Features

- 3 Office spaces towers
- Efficiently designed floor plates
- Centrilized AC with double height lobby
- High speed lifts
- Exclusive servcie lifts
- Leed Gold Certified Green Building
- Double Glazed Glass

Make the Right Move



## **Location Advantages**



- Easy Accessibility to/ from Delhi
- Metro station close to Sector-137-142
- International School, Colleges, Institutions within close radius

- FNG Expressway within 500 meters
- Well-Structured road Network
- Few mins Drive from DND Flyway

T - 4

T - 6

Ground & First Floor





Ground & First Floor



Typical Plan