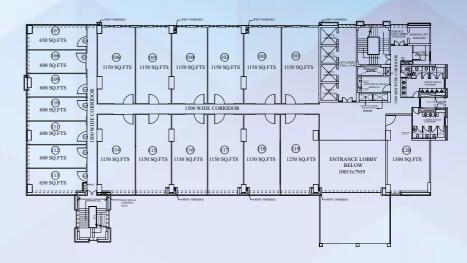

tra modern Club house with Gym, Swimming Pool & Spa
- Large open green area with excellent traffic management
- Multi Cuisine Restaurants, Food Courts & Coffee shops



Office Spaces





High Street Retail



### Phase II Features

- 3 Office spaces towers
- Efficiently designed floor plates
- Centrilized AC with double height lobby
- High speed lifts
- Exclusive servcie lifts
- Leed Gold Certified Green Building
- Double Glazed Glass

Make the Right Move



## **Location Advantages**



- Easy Accessibility to/ from Delhi
- Metro station close to Sector-137-142
- International School, Colleges, Institutions within close radius

- FNG Expressway within 500 meters
- Well-Structured road Network
- Few mins Drive from DND Flyway

T - 4

T - 6

Ground & First Floor





Ground & First Floor



Typical Plan