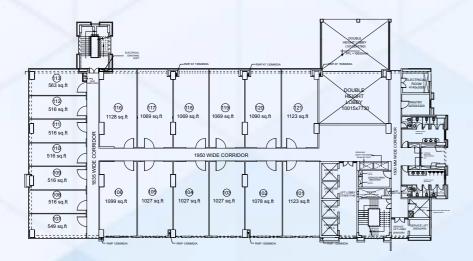

ferently abled people
- Ultra modern Club house with Gym, Swimming Pool & Spa
- Large open green area with excellent traffic management
- Multi Cuisine Restaurants, Food Courts & Coffee shops



Office Spaces





High Street Retail



### Phase II Features

- 3 Office spaces towers
- Efficiently designed floor plates
- Centrilized AC with double height lobby
- High speed lifts
- Exclusive servcie lifts
- Leed Gold Certified Green Building
- Double Glazed Glass

Make the Right Move



## **Location Advantages**



- Easy Accessibility to/ from Delhi
- Metro station close to Sector-137-142
- International School, Colleges, Institutions within close radius

- FNG Expressway within 500 meters
- Well-Structured road Network
- Few mins Drive from DND Flyway

T - 4

T - 6

Ground & First Floor





Ground & First Floor



Typical Plan