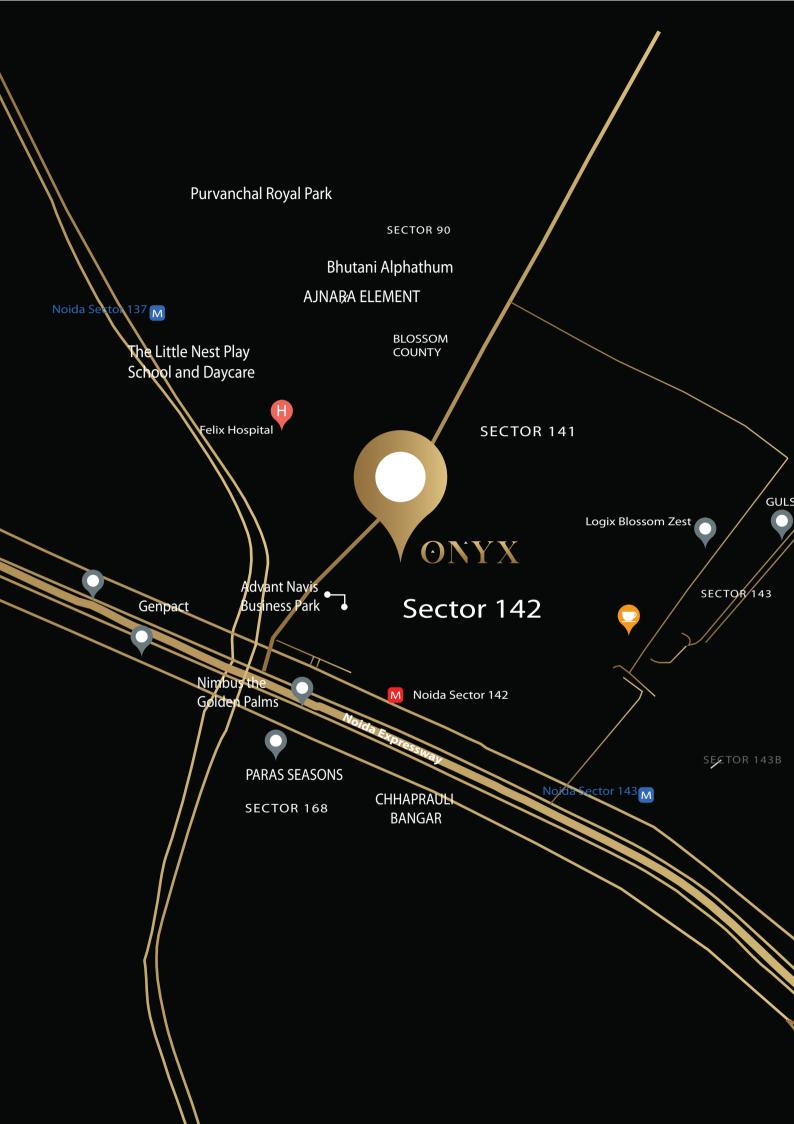

## SECTOR 142, NOIDA

A masterstroke of strategic positioning, Sector 142, located on the Noida-Greater Noida Expressway, emerges as the epicentre of business growth, a coveted address for top-tier companies, eminent corporate centres, elite brands, ensuring enduring demand, significant engagement, and unmatched networking prospects.

#### THE PULSE OF PROGRESS

Bang on Noida-Greater Noida Expressway Aqua Line Metro Station Close to Proposed NMRC Station Surrounded by Premium Residential Societies

10 ACRES3 TOWERS3 SIDE OPENModern Office SpacesPremium RetailSignature Office Suites