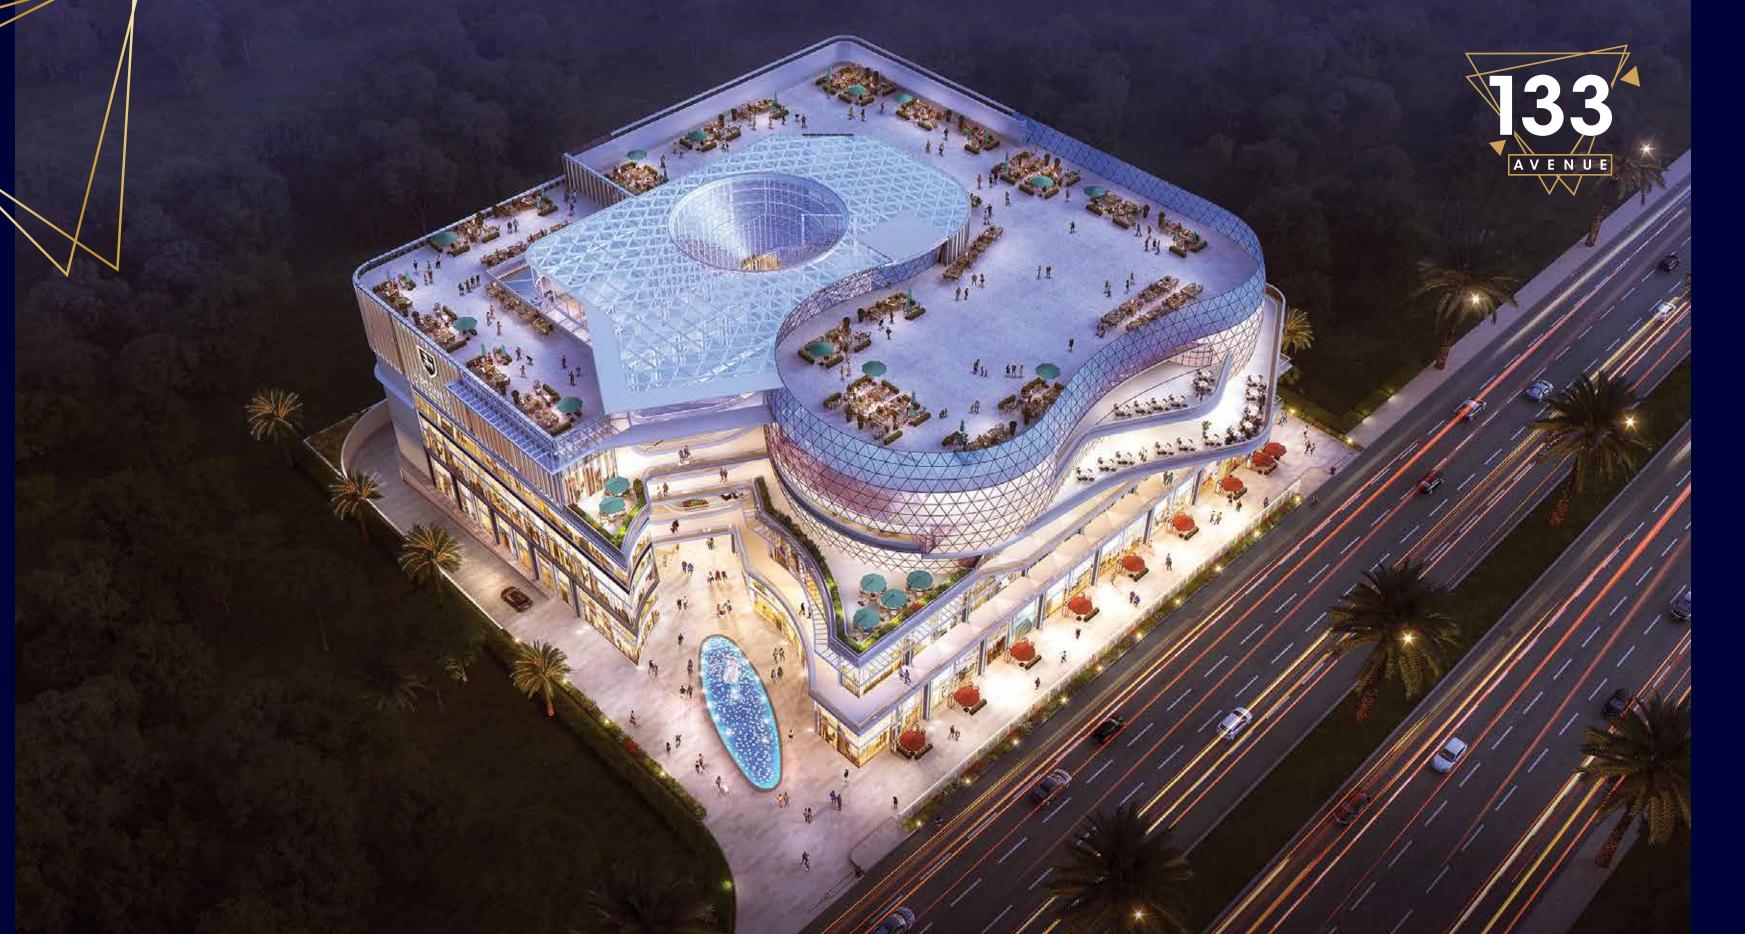

## THE EXPRESSWAY'S SHINING RETAIL STAR

#### PROJECT HIGHLIGHTS

- **VAST EXPANSE**: 34,500 sq mtrs of covered area featuring 3 levels of retail, boutique luxury cinema, and state-of-the-art food court.
- PREMIUM CLUBHOUSE: Parametrically designed space elevating lifestyle.
- **COVERED PARKING**: Two levels of covered parking ensuring vehicle safety.
- TRAFFIC-FREE ZONE: 30° wide, al-fresco space front-facing ground floor shops.
- SCULPTURE & FOUNTAINS: Central drop-off made distinctive with art and water
- STRATEGIC VISIBILITY: 99% of shops are visible from the highway or internal
- SEAMLESS CONNECTIVITY: High-speed elevators and lavish stairwells linking all
- DIRECT CLUB ACCESS: Elevator connectivity straight to the premium clubhouse.
- LANDSCAPED COURTYARD: Open-to-sky courtyard on the lower ground floor with a life-sized waterfall
- ELEVATED DINING: Top-floor restaurants with dedicated sit-outs and al-fresco

Boasting stunning panoramic views,
Avenue 133 is strategically located at one of
the fastest-growing urban centers in India,
making it an ideal investment opportunity
for those seeking Noida's most anticipated
retail destination,