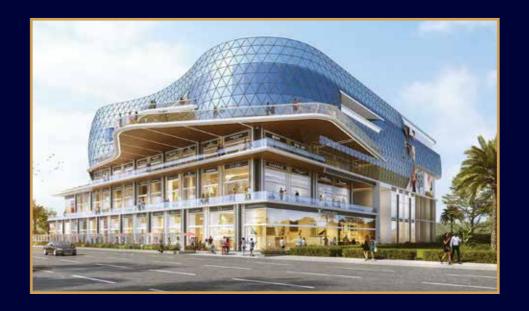

SECTOR - 62, NOIDA

Avenue 62 is the perfect amalgamation of an architectural

form and a work of art. The singular seamless perforated roof with its wrap around latticed skin and distinctive flowing lines gives it an organic texture that undulates with the land.