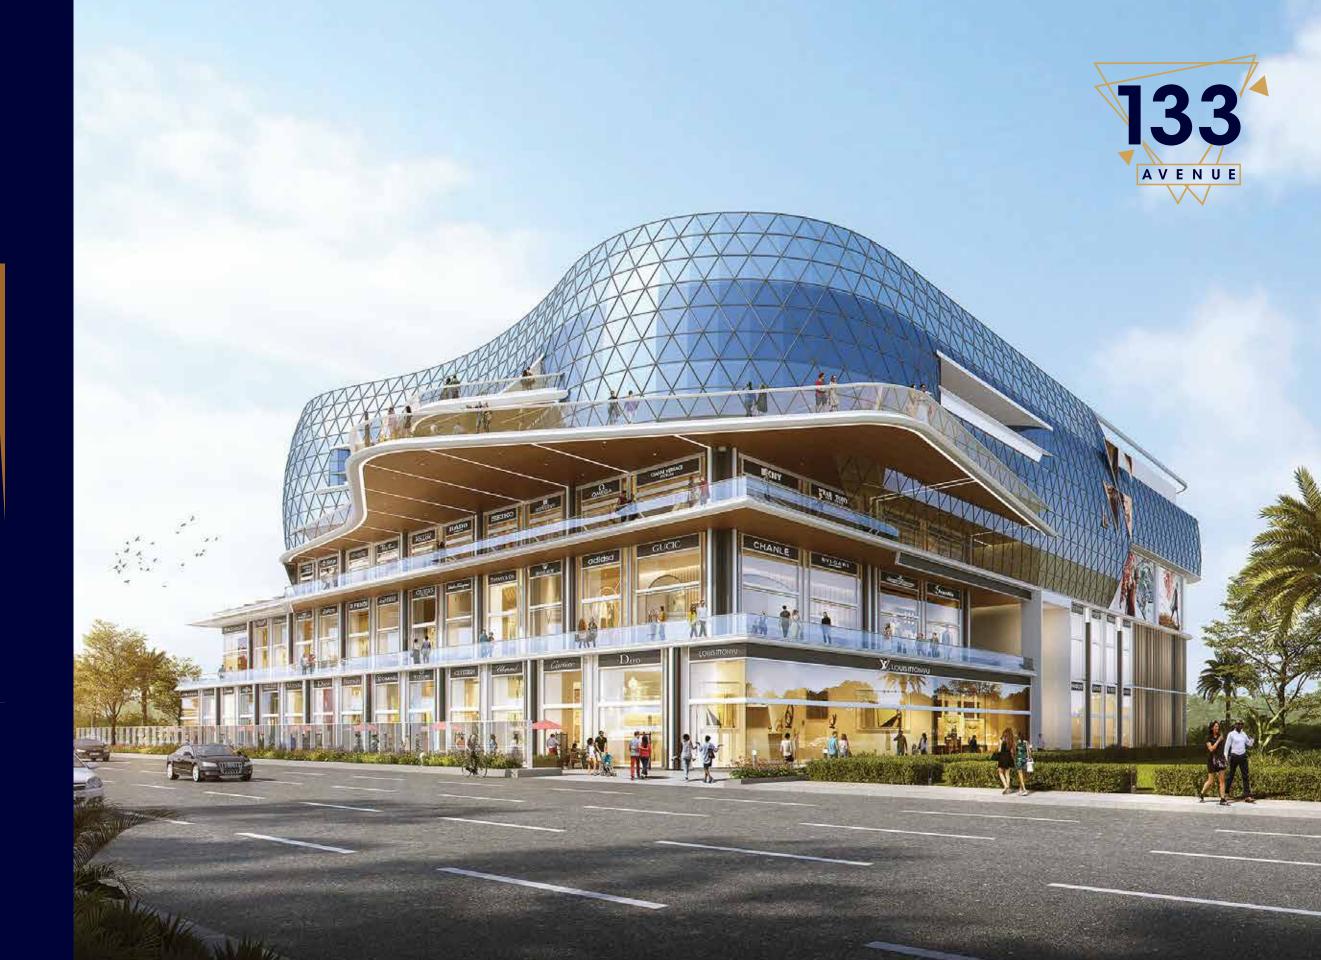

## THE EXPRESSWAY'S SHINING RETAIL STAR

#### PROJECT HIGHLIGHTS

- **VAST EXPANSE**: 34,500 sq mtrs of covered area featuring 3 levels of retail, boutique luxury cinema, and state-of-the-art food court.
- PREMIUM CLUBHOUSE: Parametrically designed space elevating lifestyle.
- **COVERED PARKING**: Two levels of covered parking ensuring vehicle safety.
- TRAFFIC-FREE ZONE: 30° wide, al-fresco space front-facing ground floor shops.
- SCULPTURE & FOUNTAINS: Central drop-off made distinctive with art and water
- STRATEGIC VISIBILITY: 99% of shops are visible from the highway or internal
- SEAMLESS CONNECTIVITY: High-speed elevators and lavish stairwells linking all
- DIRECT CLUB ACCESS: Elevator connectivity straight to the premium clubhouse.
- LANDSCAPED COURTYARD: Open-to-sky courtyard on the lower ground floor with a life-sized waterfall
- ELEVATED DINING: Top-floor restaurants with dedicated sit-outs and al-fresco

Boasting stunning panoramic views,
Avenue 133 is strategically located at one of
the fastest-growing urban centers in India,
making it an ideal investment opportunity
for those seeking Noida's most anticipated
retail destination,