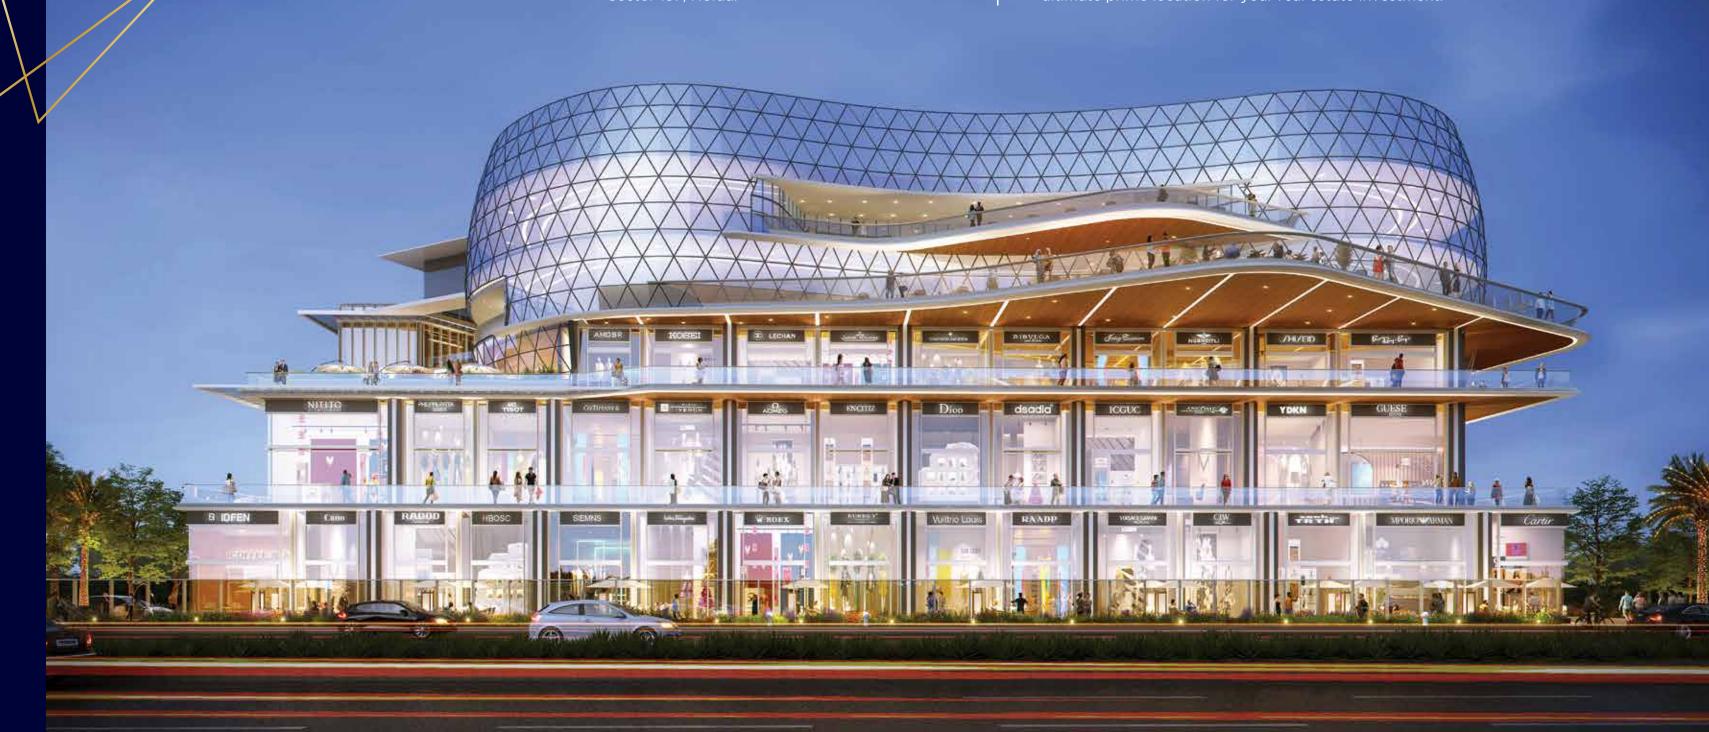

#### PROJECT HIGHLIGHTS

- **VAST EXPANSE**: 34,500 sq mtrs of covered area featuring 3 levels of retail, boutique luxury cinema, and state-of-the-art food court.
- PREMIUM CLUBHOUSE: Parametrically designed space elevating lifestyle.
- **COVERED PARKING**: Two levels of covered parking ensuring vehicle safety.
- TRAFFIC-FREE ZONE: 30° wide, al-fresco space front-facing ground floor shops.
- SCULPTURE & FOUNTAINS: Central drop-off made distinctive with art and water
- STRATEGIC VISIBILITY: 99% of shops are visible from the highway or internal
- SEAMLESS CONNECTIVITY: High-speed elevators and lavish stairwells linking all
- DIRECT CLUB ACCESS: Elevator connectivity straight to the premium clubhouse.
- LANDSCAPED COURTYARD: Open-to-sky courtyard on the lower ground floor with a life-sized waterfall
- ELEVATED DINING: Top-floor restaurants with dedicated sit-outs and al-fresco

## REDEFINING RETAIL WITH IMMERSIVE EXPERIENCES AND FUSION CONCEPTS

Modern retailers now focus less on markets and more on catering to customer tribes and individuals. The emphasis is on establishing a distinct identity and creating an immersive lifestyle experience that blends different forms of selling, from restaurants to real estate. Avenue 133 is designed to cater to the discerning foodie shopper with a gourmet retail experience, as well as to the artistic and culturally inclined with expansive spaces for art installations and events.