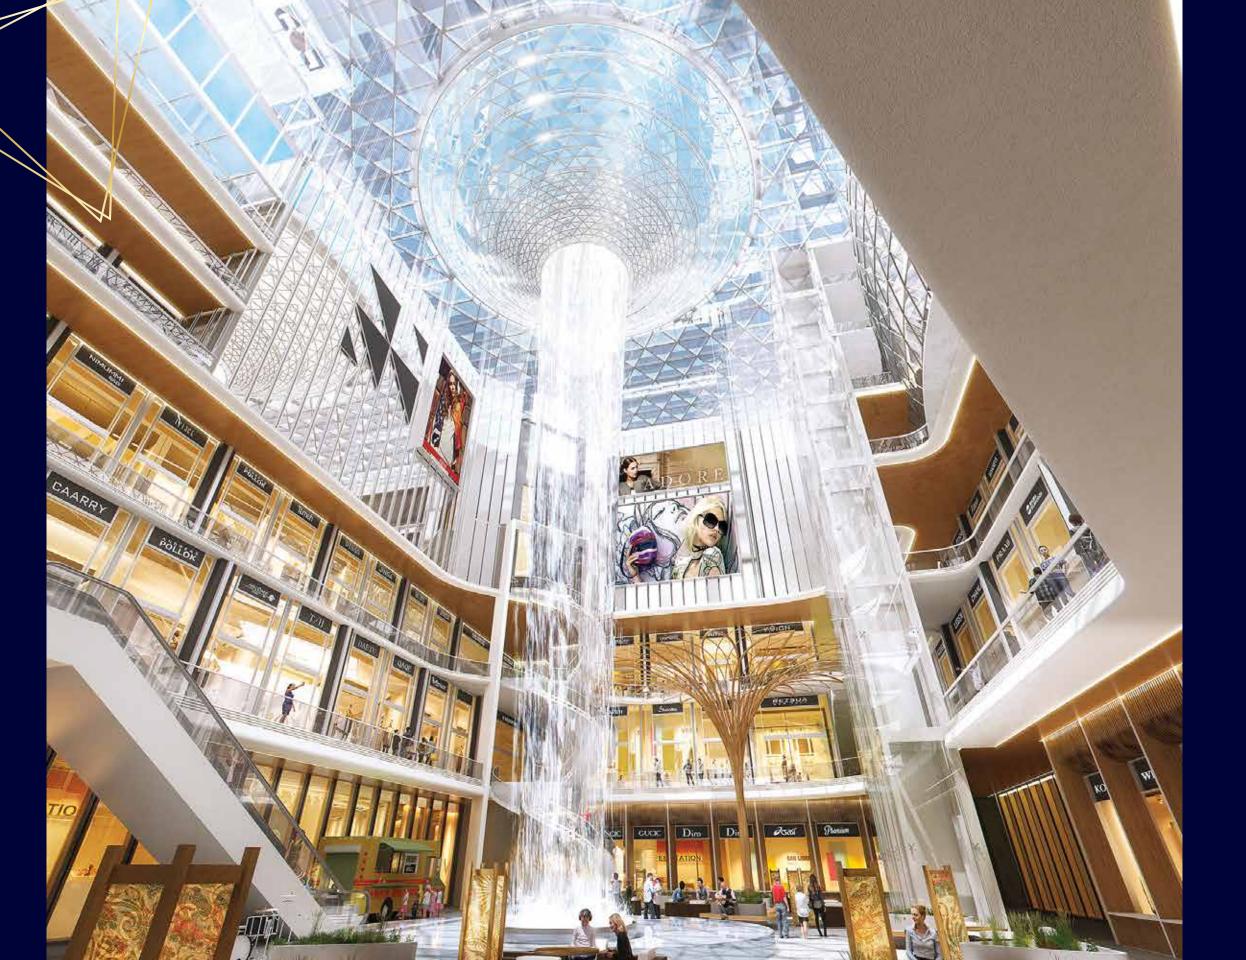

## THE EXPRESSWAY'S SHINING RETAIL STAR

## RETAIL GOES INTERACTIVE: THE RISE OF ENGAGEMENT CENTERS GLOBALLY

There is a global transformation taking place in the retail industry towards a new type of retail environment. The traditional concept of retail centers is shifting towards more interactive spaces called "engagement centers." These futuristic retail spaces will offer more than just physical stores, but will provide opportunities to socialize, be entertained, and explore new products and experiences.

These multifaceted retail centers are expected to become a hub for like-minded individuals, leading to unexpected and remarkable encounters. This is precisely what Avenue 133 aims to achieve.

#### PROJECT HIGHLIGHTS

- **VAST EXPANSE**: 34,500 sq mtrs of covered area featuring 3 levels of retail, boutique luxury cinema, and state-of-the-art food court.
- PREMIUM CLUBHOUSE: Parametrically designed space elevating lifestyle.
- **COVERED PARKING**: Two levels of covered parking ensuring vehicle safety.
- TRAFFIC-FREE ZONE: 30° wide, al-fresco space front-facing ground floor shops.
- SCULPTURE & FOUNTAINS: Central drop-off made distinctive with art and water
- STRATEGIC VISIBILITY: 99% of shops are visible from the highway or internal
- SEAMLESS CONNECTIVITY: High-speed elevators and lavish stairwells linking all
- DIRECT CLUB ACCESS: Elevator connectivity straight to the premium clubhouse.
- LANDSCAPED COURTYARD: Open-to-sky courtyard on the lower ground floor with a life-sized waterfall
- ELEVATED DINING: Top-floor restaurants with dedicated sit-outs and al-fresco