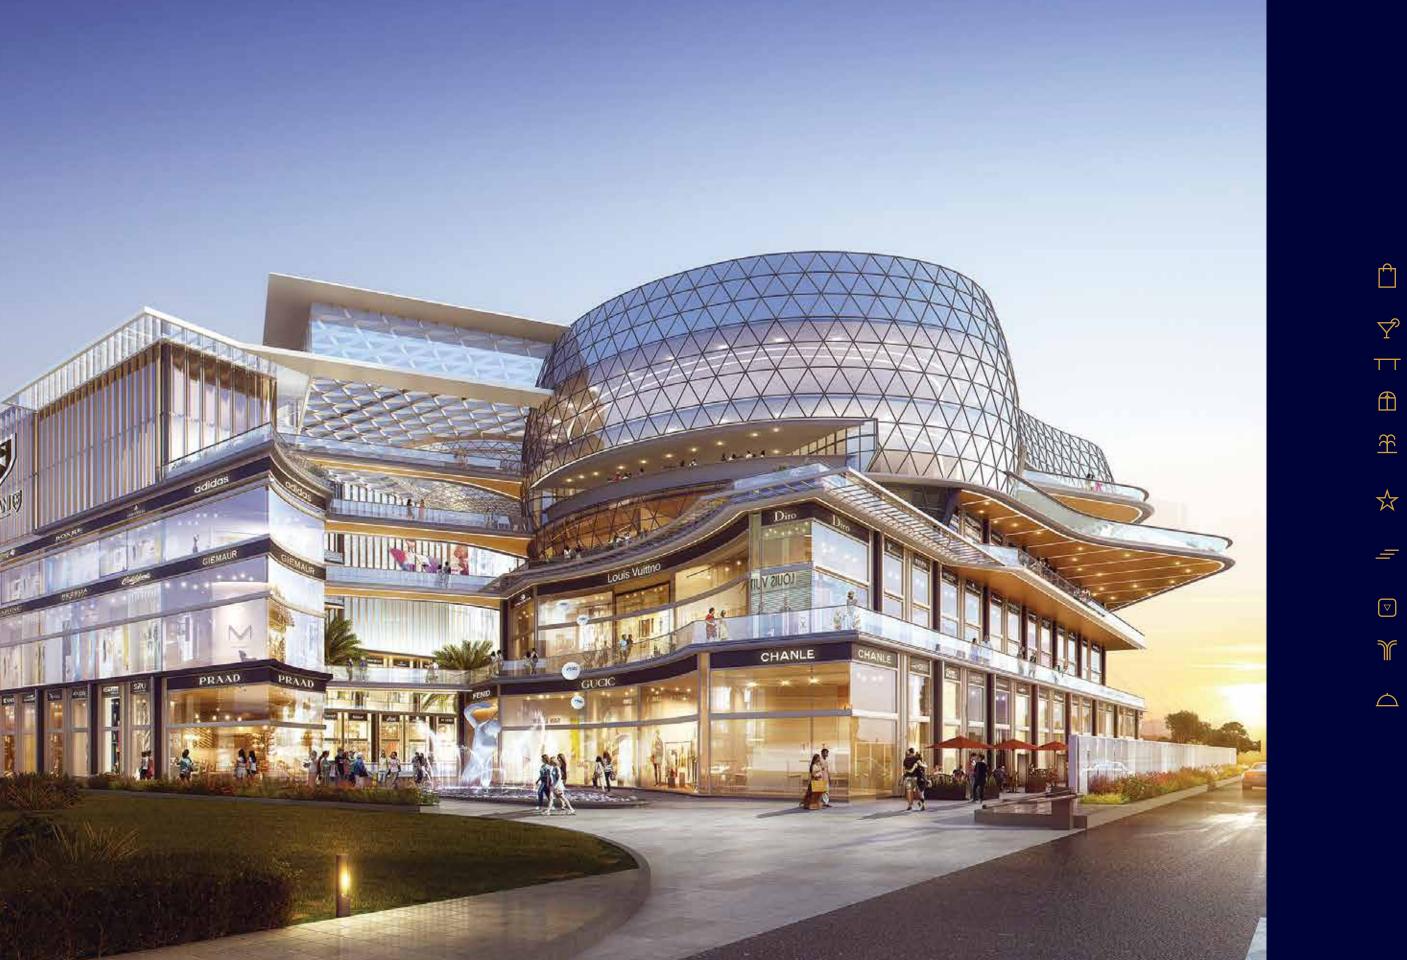

## THE EXPRESSWAY'S SHINING RETAIL STAR

#### PROJECT HIGHLIGHTS

- **VAST EXPANSE**: 34,500 sq mtrs of covered area featuring 3 levels of retail, boutique luxury cinema, and state-of-the-art food court.
- PREMIUM CLUBHOUSE: Parametrically designed space elevating lifestyle.
- **COVERED PARKING**: Two levels of covered parking ensuring vehicle safety.
- TRAFFIC-FREE ZONE: 30° wide, al-fresco space front-facing ground floor shops.
- SCULPTURE & FOUNTAINS: Central drop-off made distinctive with art and water
- STRATEGIC VISIBILITY: 99% of shops are visible from the highway or internal
- SEAMLESS CONNECTIVITY: High-speed elevators and lavish stairwells linking all
- DIRECT CLUB ACCESS: Elevator connectivity straight to the premium clubhouse.
- LANDSCAPED COURTYARD: Open-to-sky courtyard on the lower ground floor with a life-sized waterfall
- ELEVATED DINING: Top-floor restaurants with dedicated sit-outs and al-fresco

Boasting stunning panoramic views,
Avenue 133 is strategically located at one of
the fastest-growing urban centers in India,
making it an ideal investment opportunity
for those seeking Noida's most anticipated
retail destination,