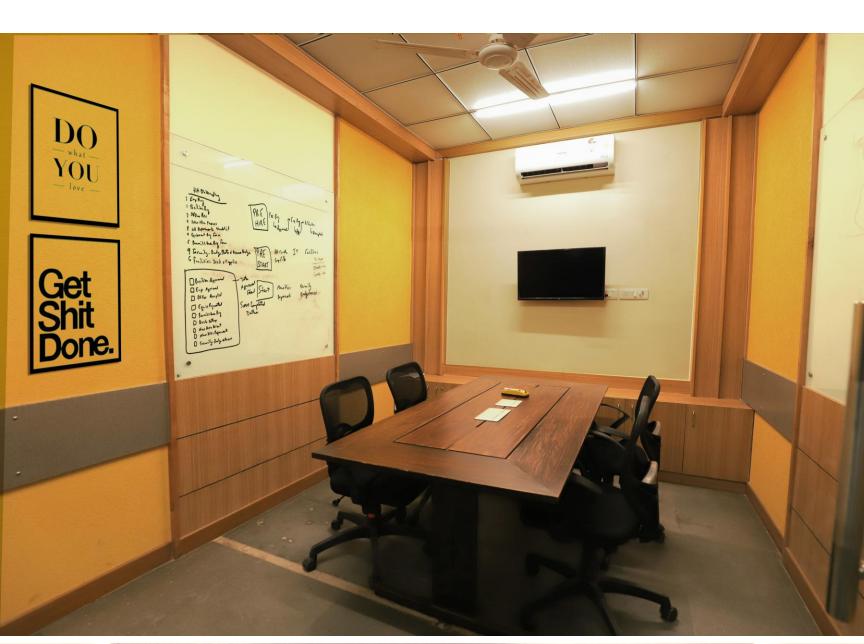

SUITED FOR: 2-4 PEOPLE SMALL TEAMS



#### **AFFORDABLE & FLEXIBLE**

Seating Capacities (2-4 seats)
Access to all Common Amenities

Cafeteria & Pantry
Meeting & Conference Rooms
Recreational & Common Areas

## DIRECTOR CABIN HIGH PRIVACY & CLIENT MEETINGS



#### **PRIVATE & IMPRESSIVE**

Seating Capacities (1 + 2-3 Guests/Clients)

#### **Office Personal branding**

Cafeteria & Pantry Access

Parking & 24X7 Guard availability.

### **COWORKING**

SUITED FOR: FLEXIBLE USAGE



#### **COLLABORATIVE & FLEXIBLE USECASE**

Seating Capacities (1 + 2-3 Guests/Clients)

**Access to all Common Amenities** 

Cafeteria & Pantry

Meeting & Conference Rooms

Recreational & Common Areas

## **RECREATIONAL AREAS**

**OPTIONS: LEASED OR PER SEAT BASIS** 





## **MEETING & CONFERENCE**

FULLY EQUIPED





## SAFE WORKSPACE SOP COMPLAINT TO ENSURE SAFETY



## SAFE WORKPLACE

**MoFHW: SOP Complaint Workspace** 



#### 6ft Social Distancing

We have limited seating capacity, changed seating arrangements & allowed for staggered shifts to ensure social distancing.



#### Disinfected Workspace

The space is being completed disinfected everyday. The more prone areas like doorknobes, switches are being more frequently.



Always wear a mask



Wash hands every hour



Do not touch your face



Practice physical distancing

# A SMARTER APPROACH TO OFFICE SPACE!



Address: C15, SECTOR 65, NOIDA

Email : mail@unboxedcoworking.com