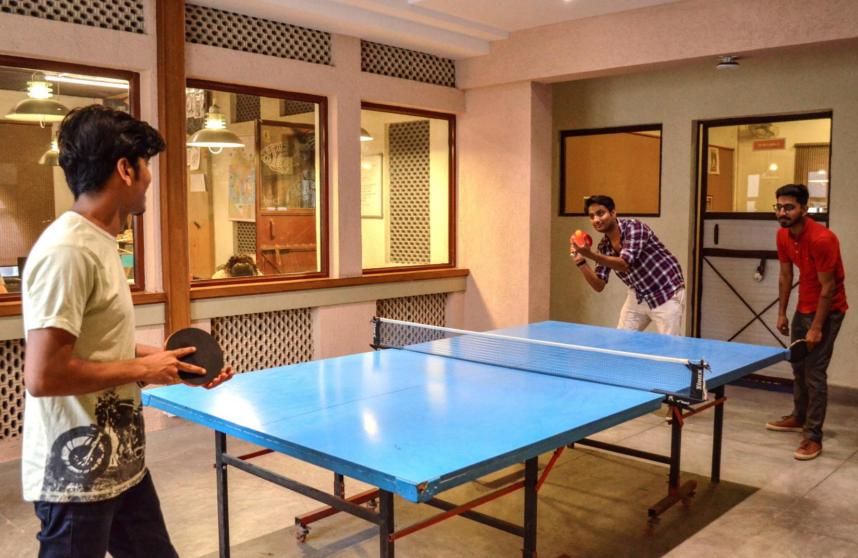

eational & Common Areas

## **STARTUP PODS**

SUITED FOR: 2-4 PEOPLE SMALL TEAMS



#### **AFFORDABLE & FLEXIBLE**

Seating Capacities (2-4 seats)
Access to all Common Amenities

Cafeteria & Pantry
Meeting & Conference Rooms
Recreational & Common Areas

## DIRECTOR CABIN HIGH PRIVACY & CLIENT MEETINGS



#### **PRIVATE & IMPRESSIVE**

Seating Capacities (1 + 2-3 Guests/Clients)

#### **Office Personal branding**

Cafeteria & Pantry Access

Parking & 24X7 Guard availability.

### **COWORKING**

SUITED FOR: FLEXIBLE USAGE



#### **COLLABORATIVE & FLEXIBLE USECASE**

Seating Capacities (1 + 2-3 Guests/Clients)

**Access to all Common Amenities** 

Cafeteria & Pantry

Meeting & Conference Rooms

Recreational & Common Areas

## **RECREATIONAL AREAS**

**OPTIONS: LEASED OR PER SEAT BASIS** 





## **MEETING & CONFERENCE**

FULLY EQUIPED





## SAFE WORKSPACE SOP COMPLAINT TO ENSURE SAFETY



## SAFE WORKPLACE

**MoFHW: SOP Complaint Workspace** 



#### 6ft Social Distancing

We have limited seating capacity, changed seating arrangements & allowed for staggered shifts to ensure social distancing.



#### Disinfected Workspace

The space is being completed disinfected everyday. The more prone areas like doorknobes, switches are being more frequently.



Always wear a mask



Wash hands every hour



Do not touch your face



Practice physical distancing

# A SMARTER APPROACH TO OFFICE SPACE!



Address: C15, SECTOR 65, NOIDA

Email : mail@unboxedcoworking.com