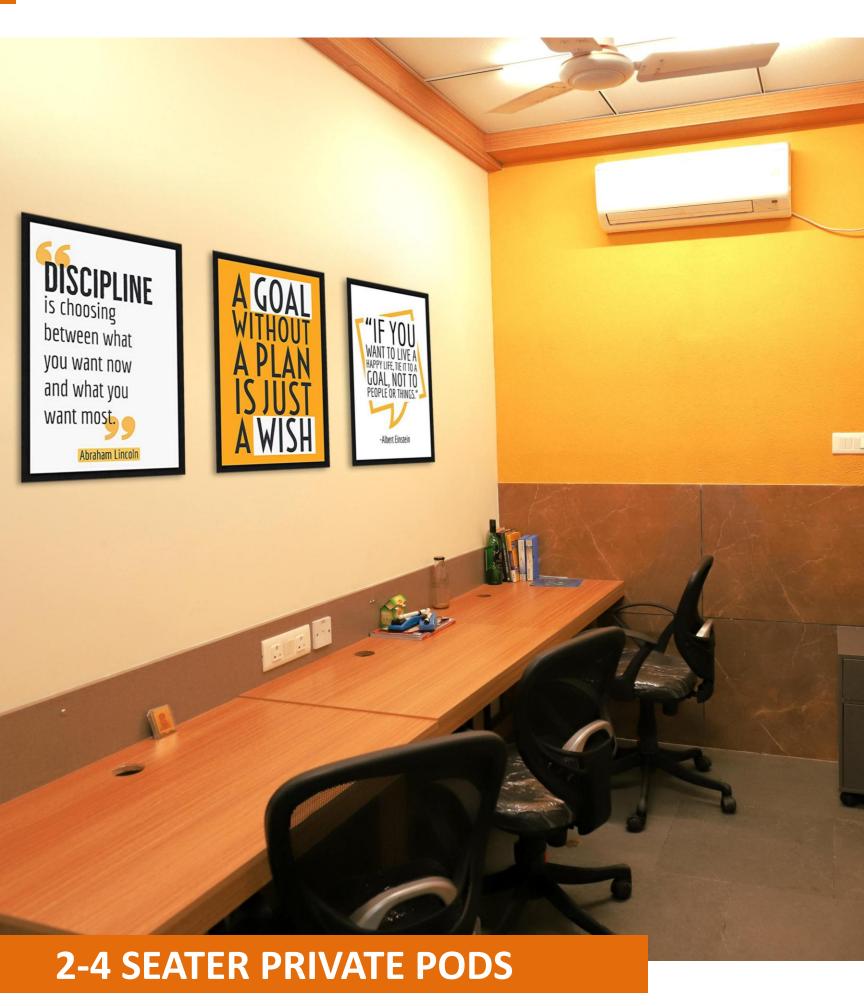

## **STARTUP PODS**

SUITED FOR: 2-4 PEOPLE SMALL TEAMS

#### **AFFORDABLE & FLEXIBLE**

Seating Capacities (2-4 seats)
Access to all Common Amenities

Cafeteria & Pantry
Meeting & Conference Rooms
Recreational & Common Areas