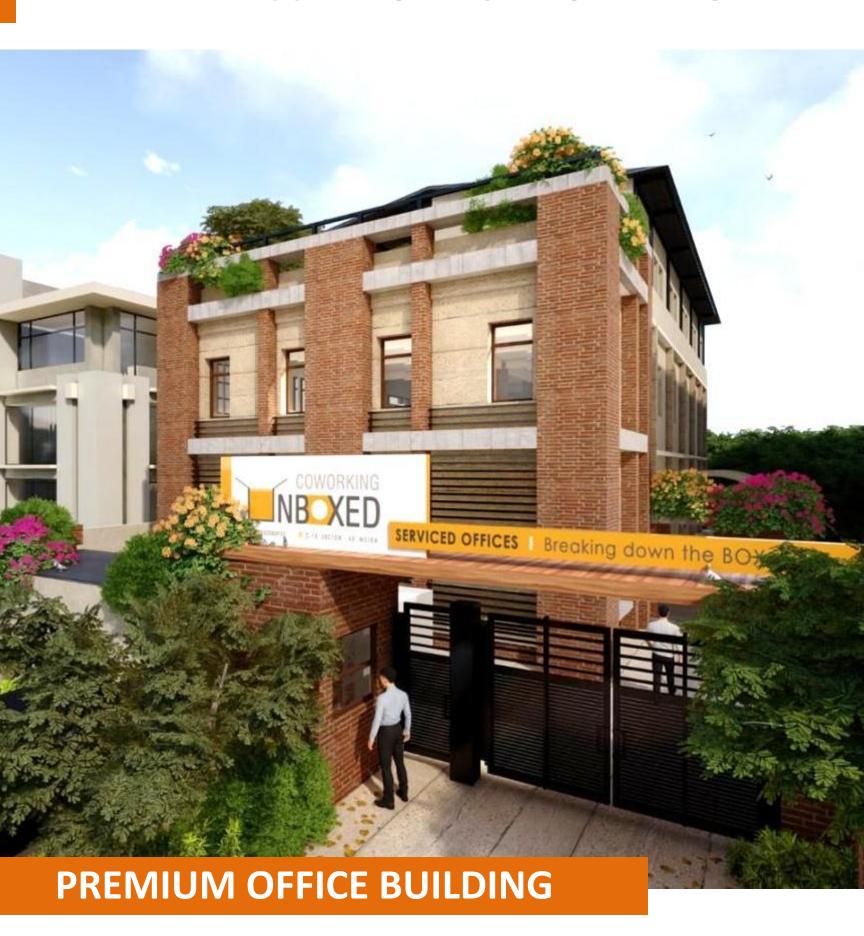

## AN IMPRESSIVE OFFICE BUILDING

Built-up Area : 16,000 sqft

No. of Floors : 4 Floors

Total Seating : 350 Seats

Location : 1km from Metro station

Amenities : Cafeteria & Pantry

: Meeting & Conference Rooms

: Free Parking

: Recreational & Common Areas