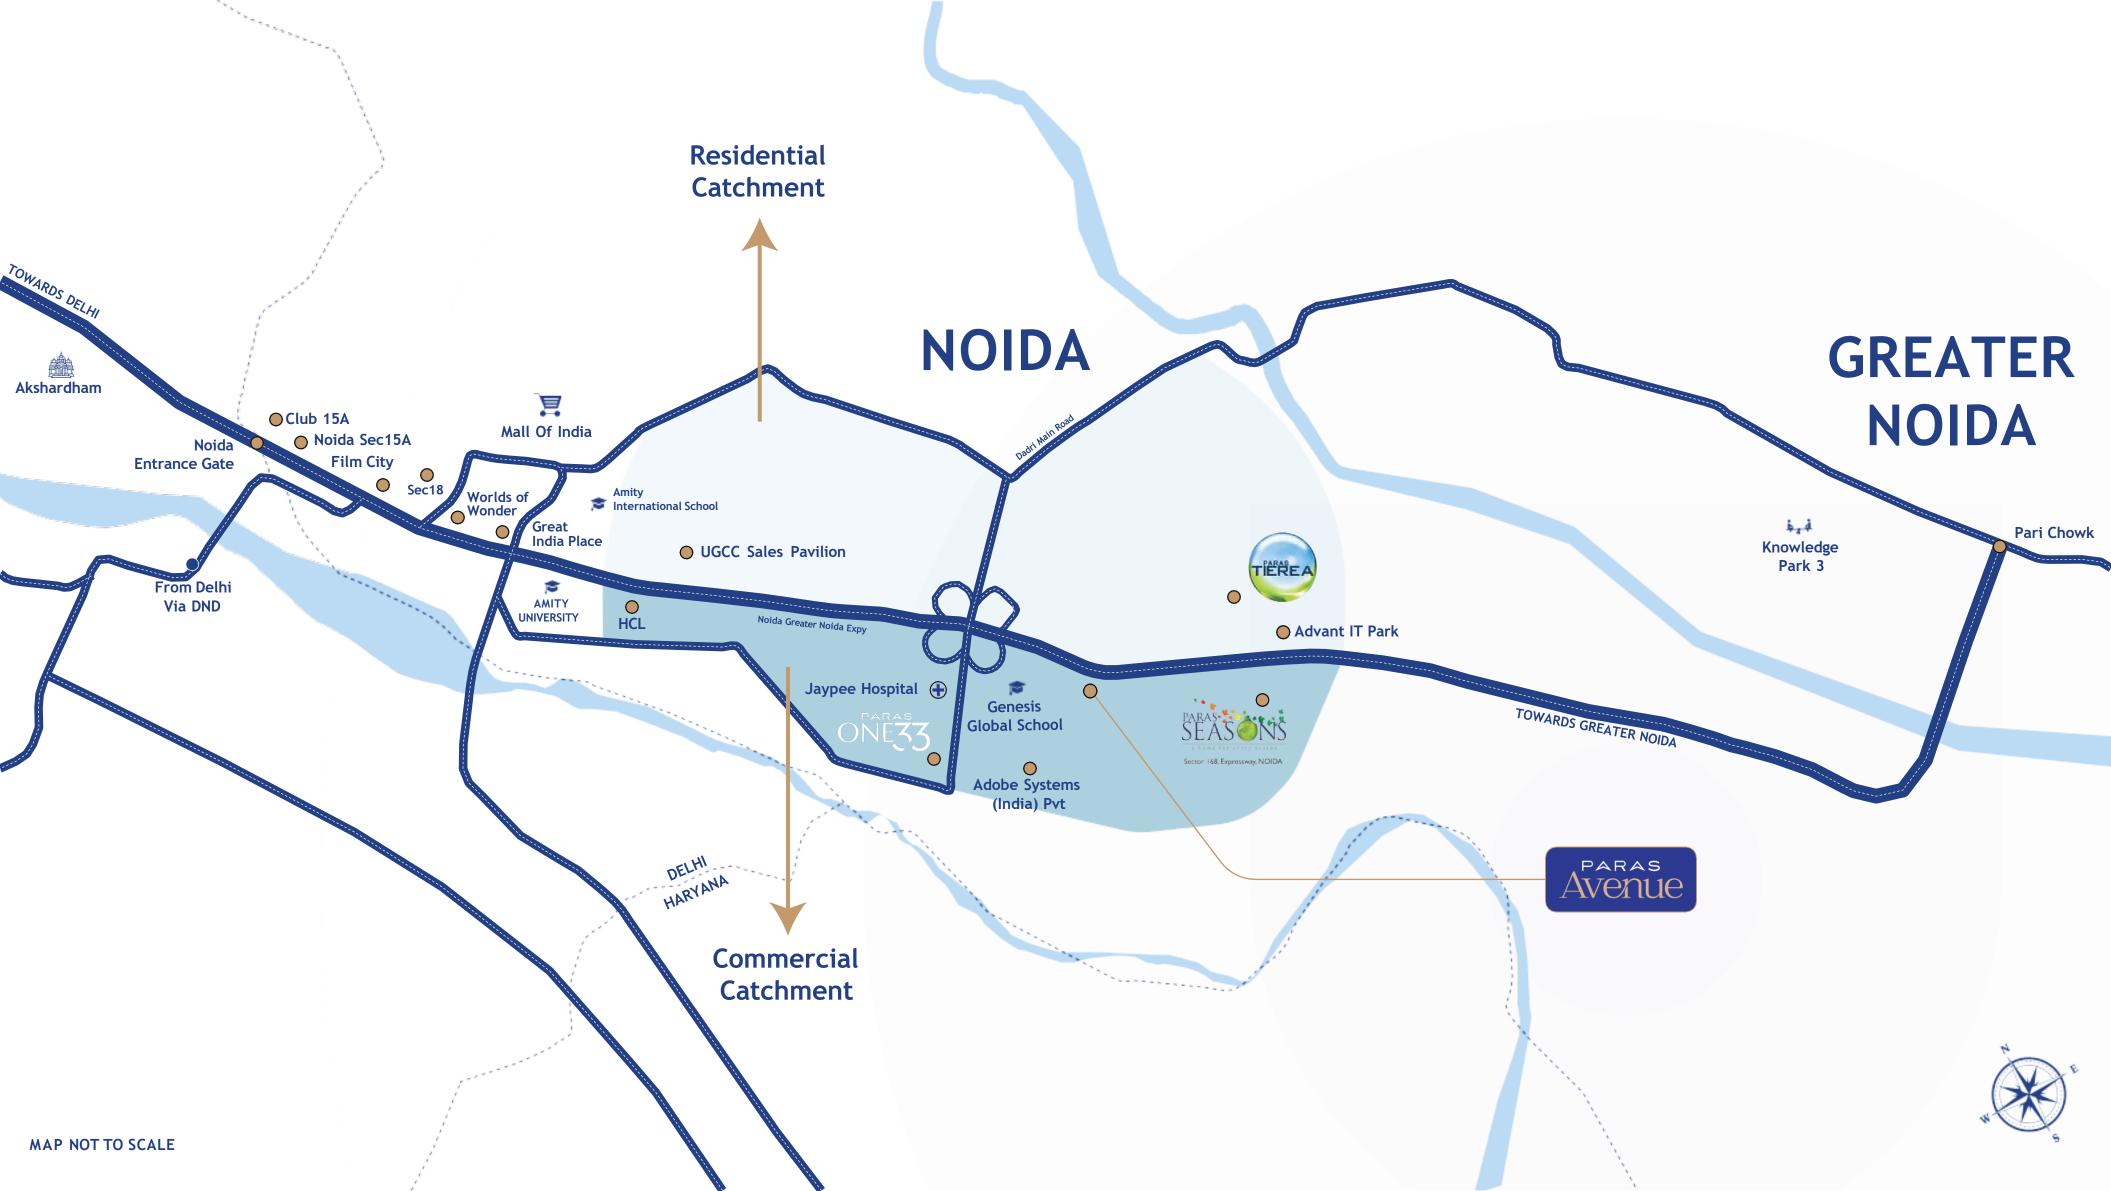

## BANG ON NOIDA EXPRESSWAY

#### A LOCATION WITH UNMATCHED ADVANTAGE

RETAIL SPACES STRATEGICALLY LOCATED AMONG hIGh-END RESIDENTIAL SECTORS AND COMMERCIAL ZONES ON THE NOIDA EXPRESSWAY

5 Lakh (Approx.)
Working People in Nearby
Commercial/Offices/Tech Zones

CORPORATE-LIKE KPMG, ADOBE, SAMSUNG ENGINEERING, UNITECH SEZ, JAYPEE HOSPITAL, JAYPEE PUBLIC SCHOOL AND MORE.

NEARBY EMPLOYMENT HUBS LIKE ETT, LOGIX TECHNOVA, AND ADVANT NAVIS BUSINESS PARK

12 LAKH (APPROX.) RESIDENTS IN HIGH RISE WITHIN THE PRIMARY CATCHMENT AREA OF 5 KM

ATS GREENS VILLAGE, ELDECO UTOPIA, OMAXE FOREST, LOTUS PANACHE, JAYPEE KOSMOS, PARX LAUREATE, ATS ONE HEMLET AND OTHERS.

TOP EDUCATIONAL INSTITUTES, LIKE DELHI PUBLIC SCHOOL, STEP BY STEP, GENESIS, PATHWAY AND JBM GLOBAL ARE PRESENT WITHIN 3 KM RADIUS

Ghaziabad, 29 km

AIRPORT, 55 KM

SECTOR-137,
METRO STATION, 3 KM