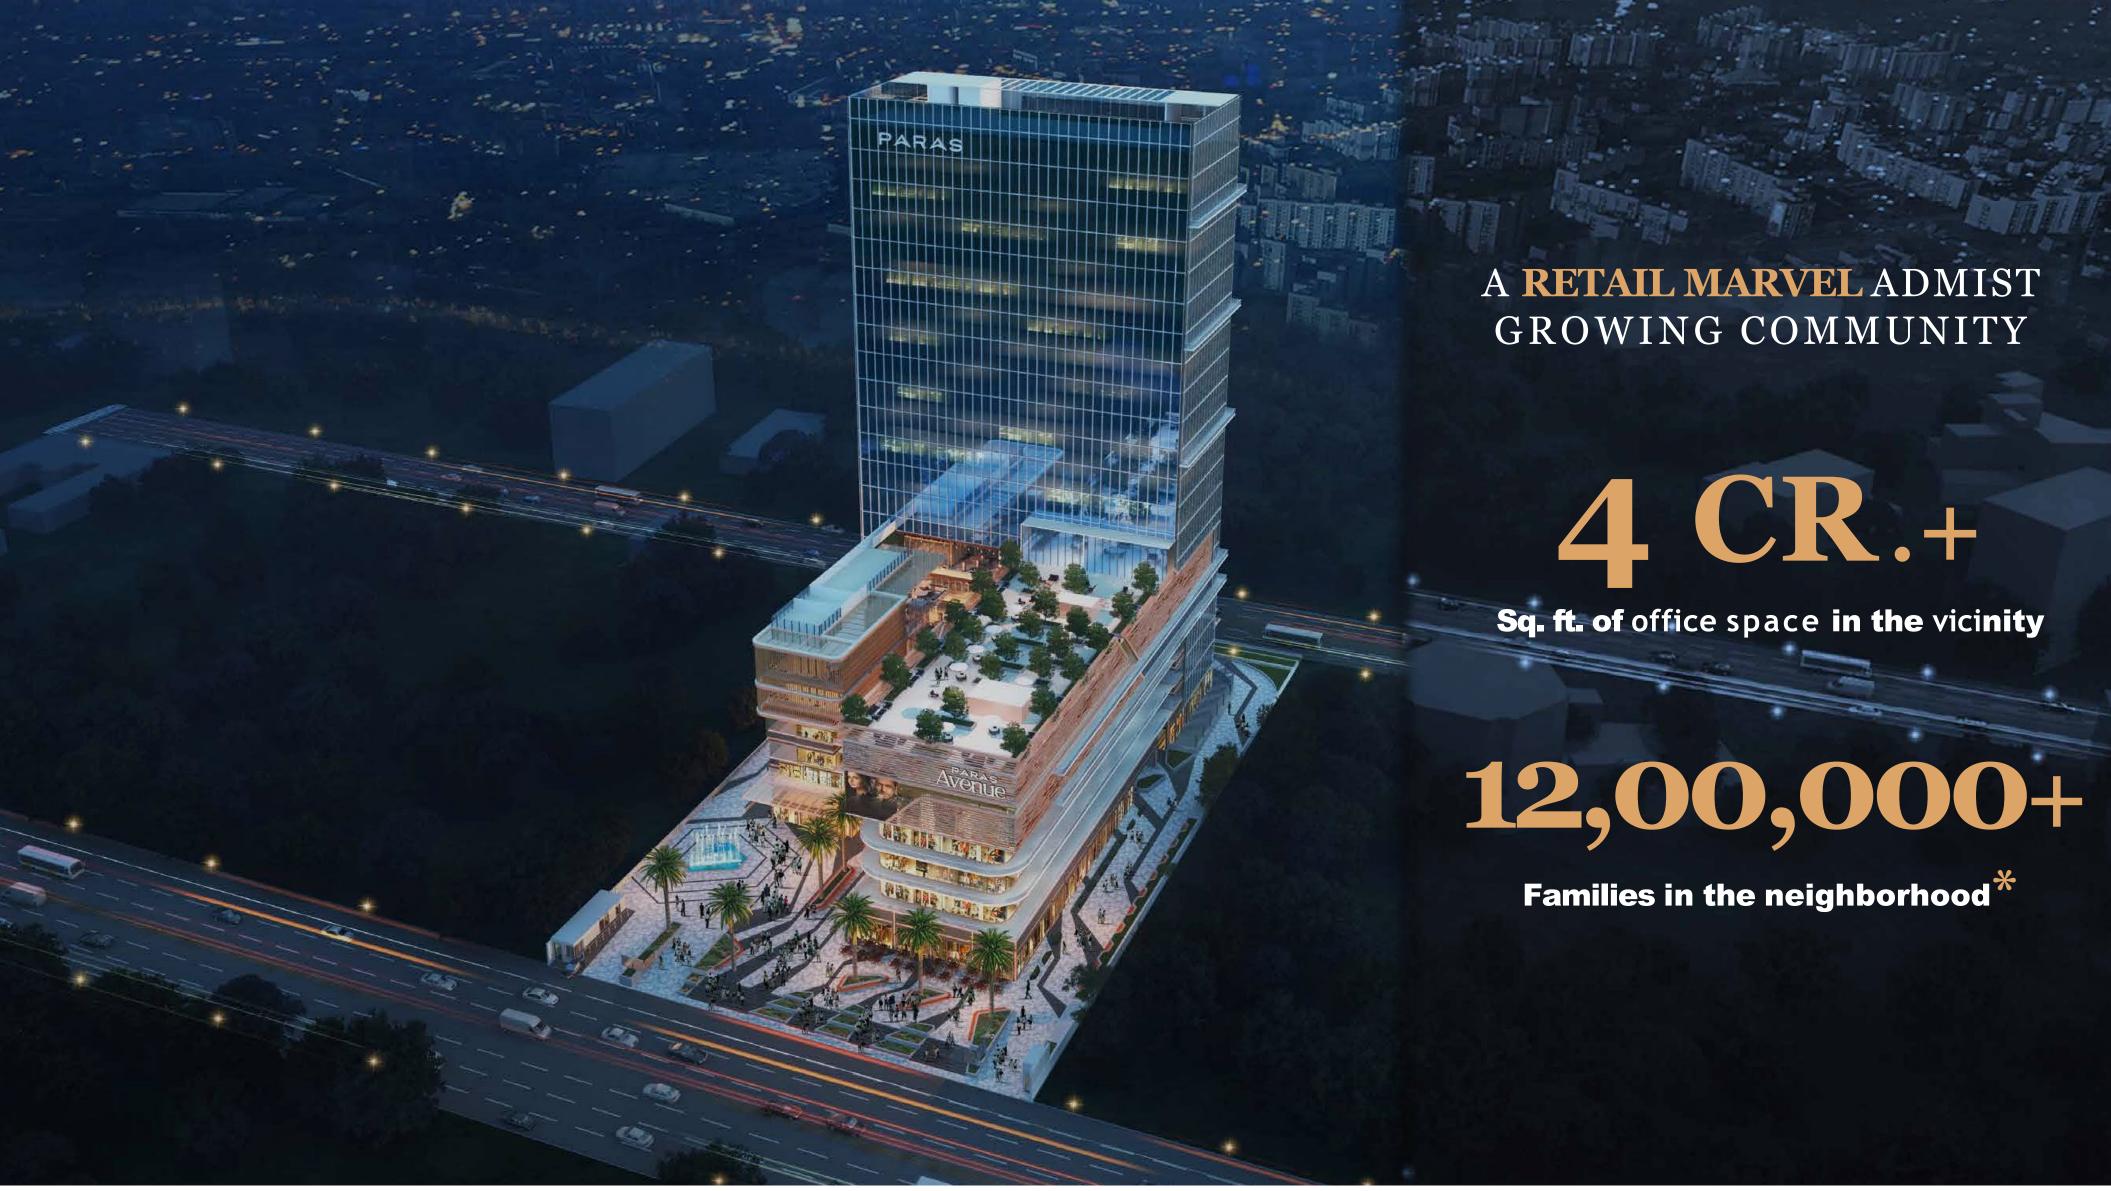

## PARAS AVENUE

NOT JUST A HIGH STREET

A LANDMARK RETAIL DESTINATION

SPREAD ACROSS
2.2 ACRE

g+6
RETAIL
STRUCTURE

# BRINGING ALIVE THE CHARM OF HIGH STREET

A marquee retail destination bringing world-class shopping and commercial experiences to the visitors from far and wide

#### A LOCATION WITH UNMATCHED ADVANTAGE

RETAIL SPACES STRATEGICALLY LOCATED AMONG hIGh-END RESIDENTIAL SECTORS AND COMMERCIAL ZONES ON THE NOIDA EXPRESSWAY

5 Lakh (Approx.)
Working People in Nearby
Commercial/Offices/Tech Zones