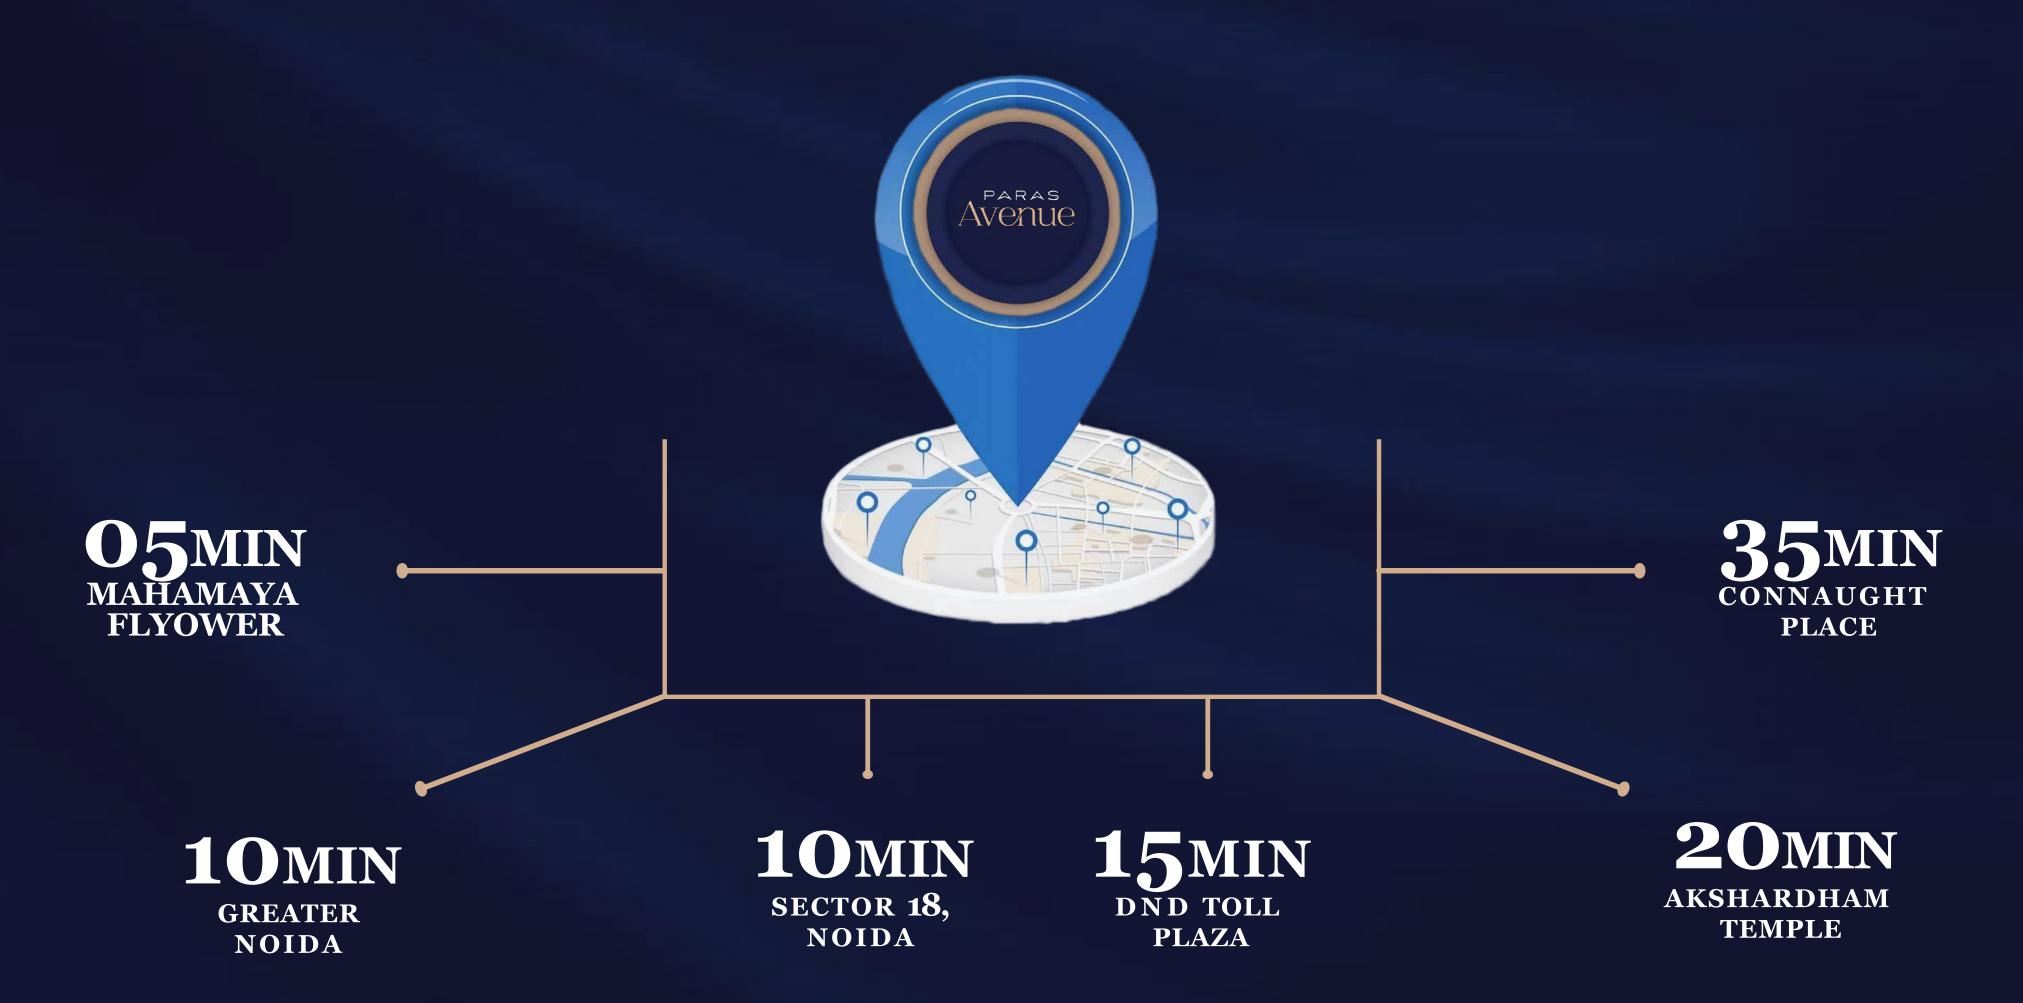

## BANG ON NOIDA EXPRESSWAY

#### A LOCATION WITH UNMATCHED ADVANTAGE

RETAIL SPACES STRATEGICALLY LOCATED AMONG hIGh-END RESIDENTIAL SECTORS AND COMMERCIAL ZONES ON THE NOIDA EXPRESSWAY

5 Lakh (Approx.)
Working People in Nearby
Commercial/Offices/Tech Zones

Ghaziabad, 29 km

AIRPORT, 55 KM

SECTOR-137,
METRO STATION, 3 KM