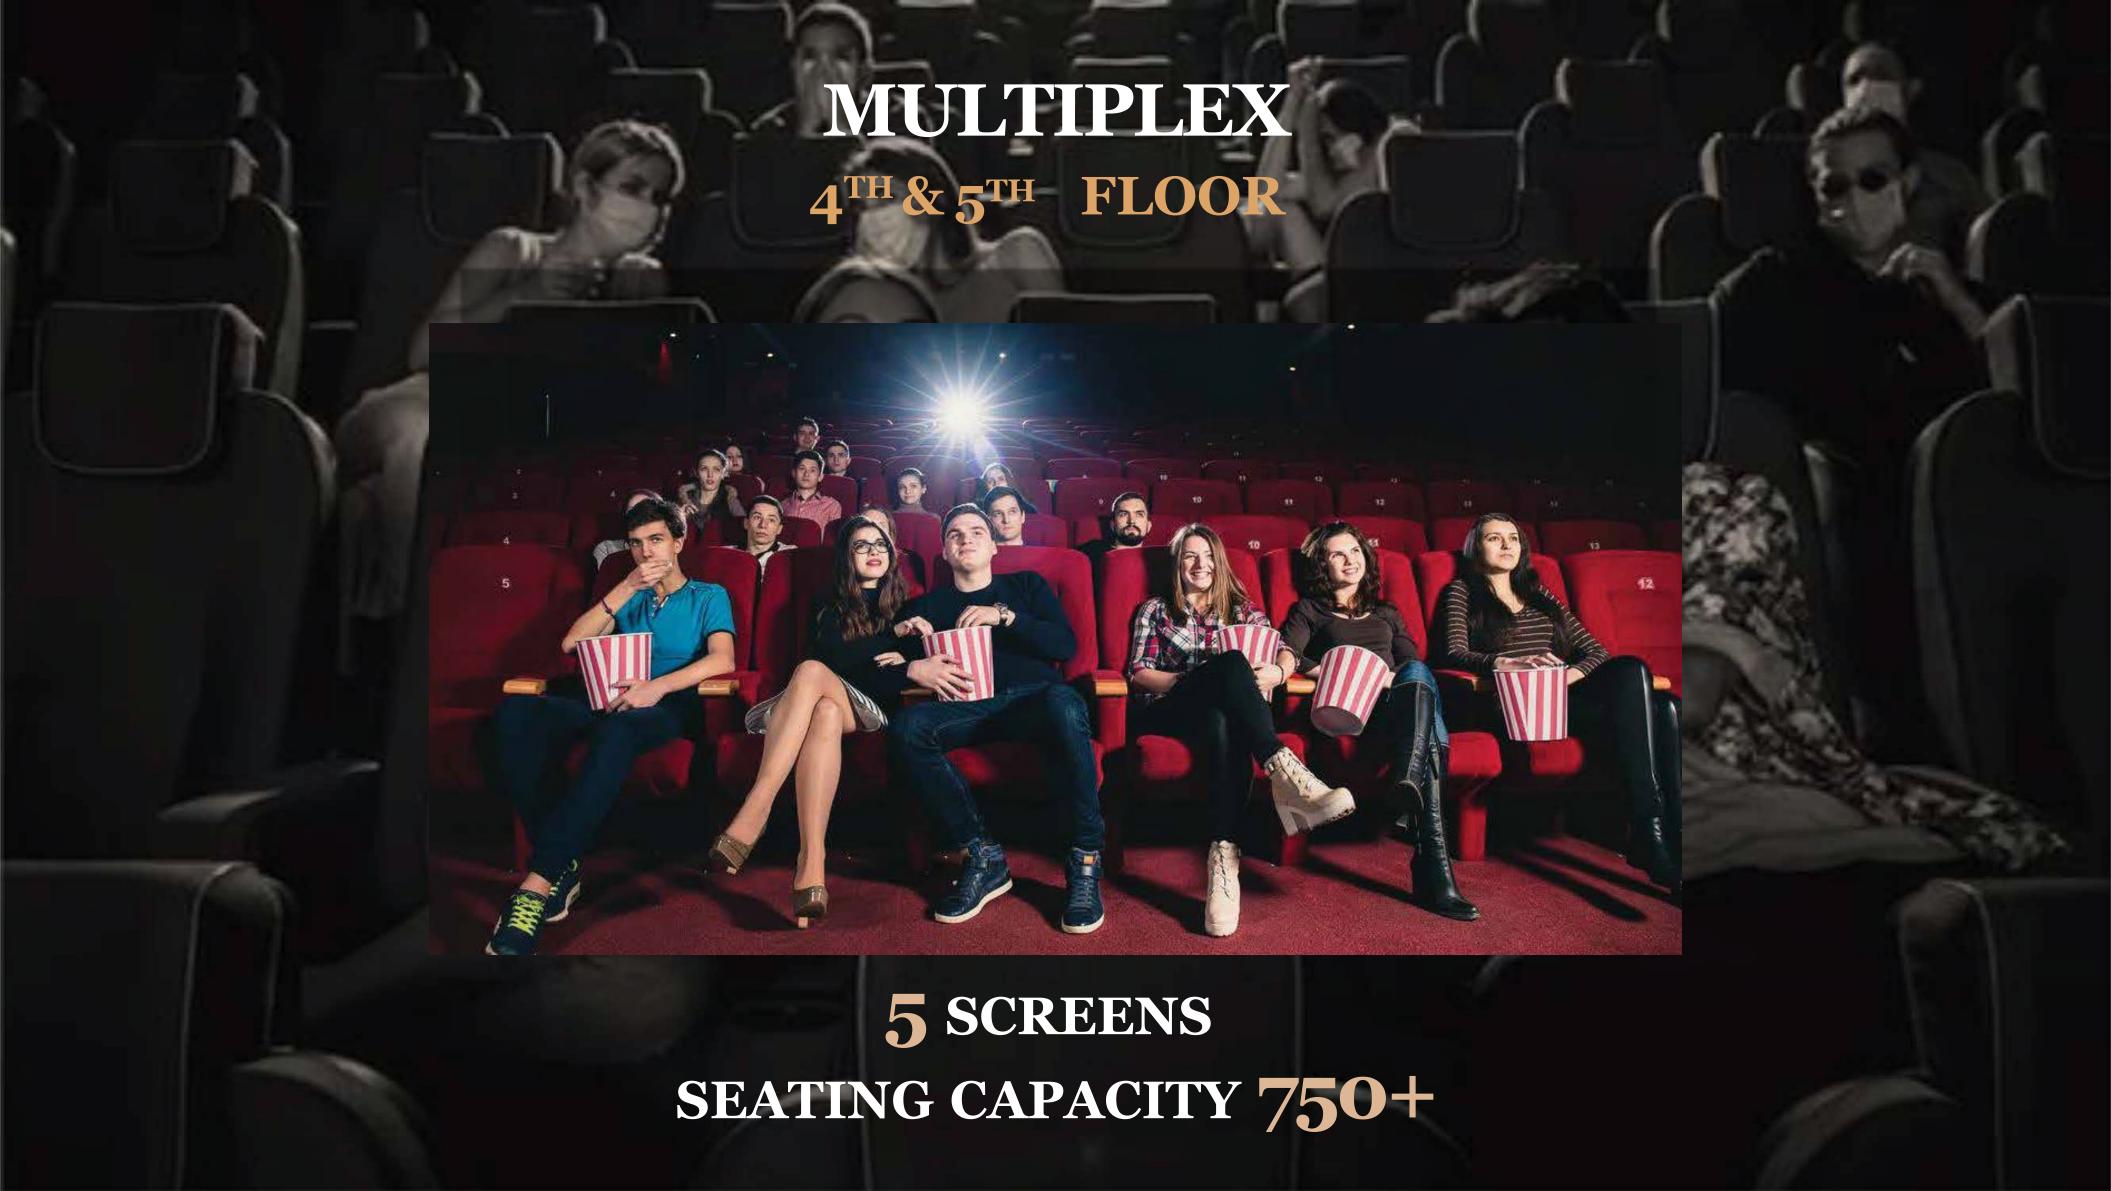

AN EXCLUSIVE MOVIE VIEWING EXPERIENCE WITH LOW DENSITY SEATING

RETAIL SPACES WITH 14 FT CLEAR HEIGHT

BEAUTIFULLY LANDSCAPED
BY Roha

DEDICATED DROP Off AREA FOR RETAIL AND MULTIPLEX

GREAT VISIBILITY FROM The EXPRESSWAY BECAUSE Of LARGE FRONTAGE

ONLY PREMIUM HIGH STREET WITH 5 SCREEN
MULTIPLEX AND FOOD COURT ON SAME FLOOR
NEAR THE NOIDA EXPRESSWAY