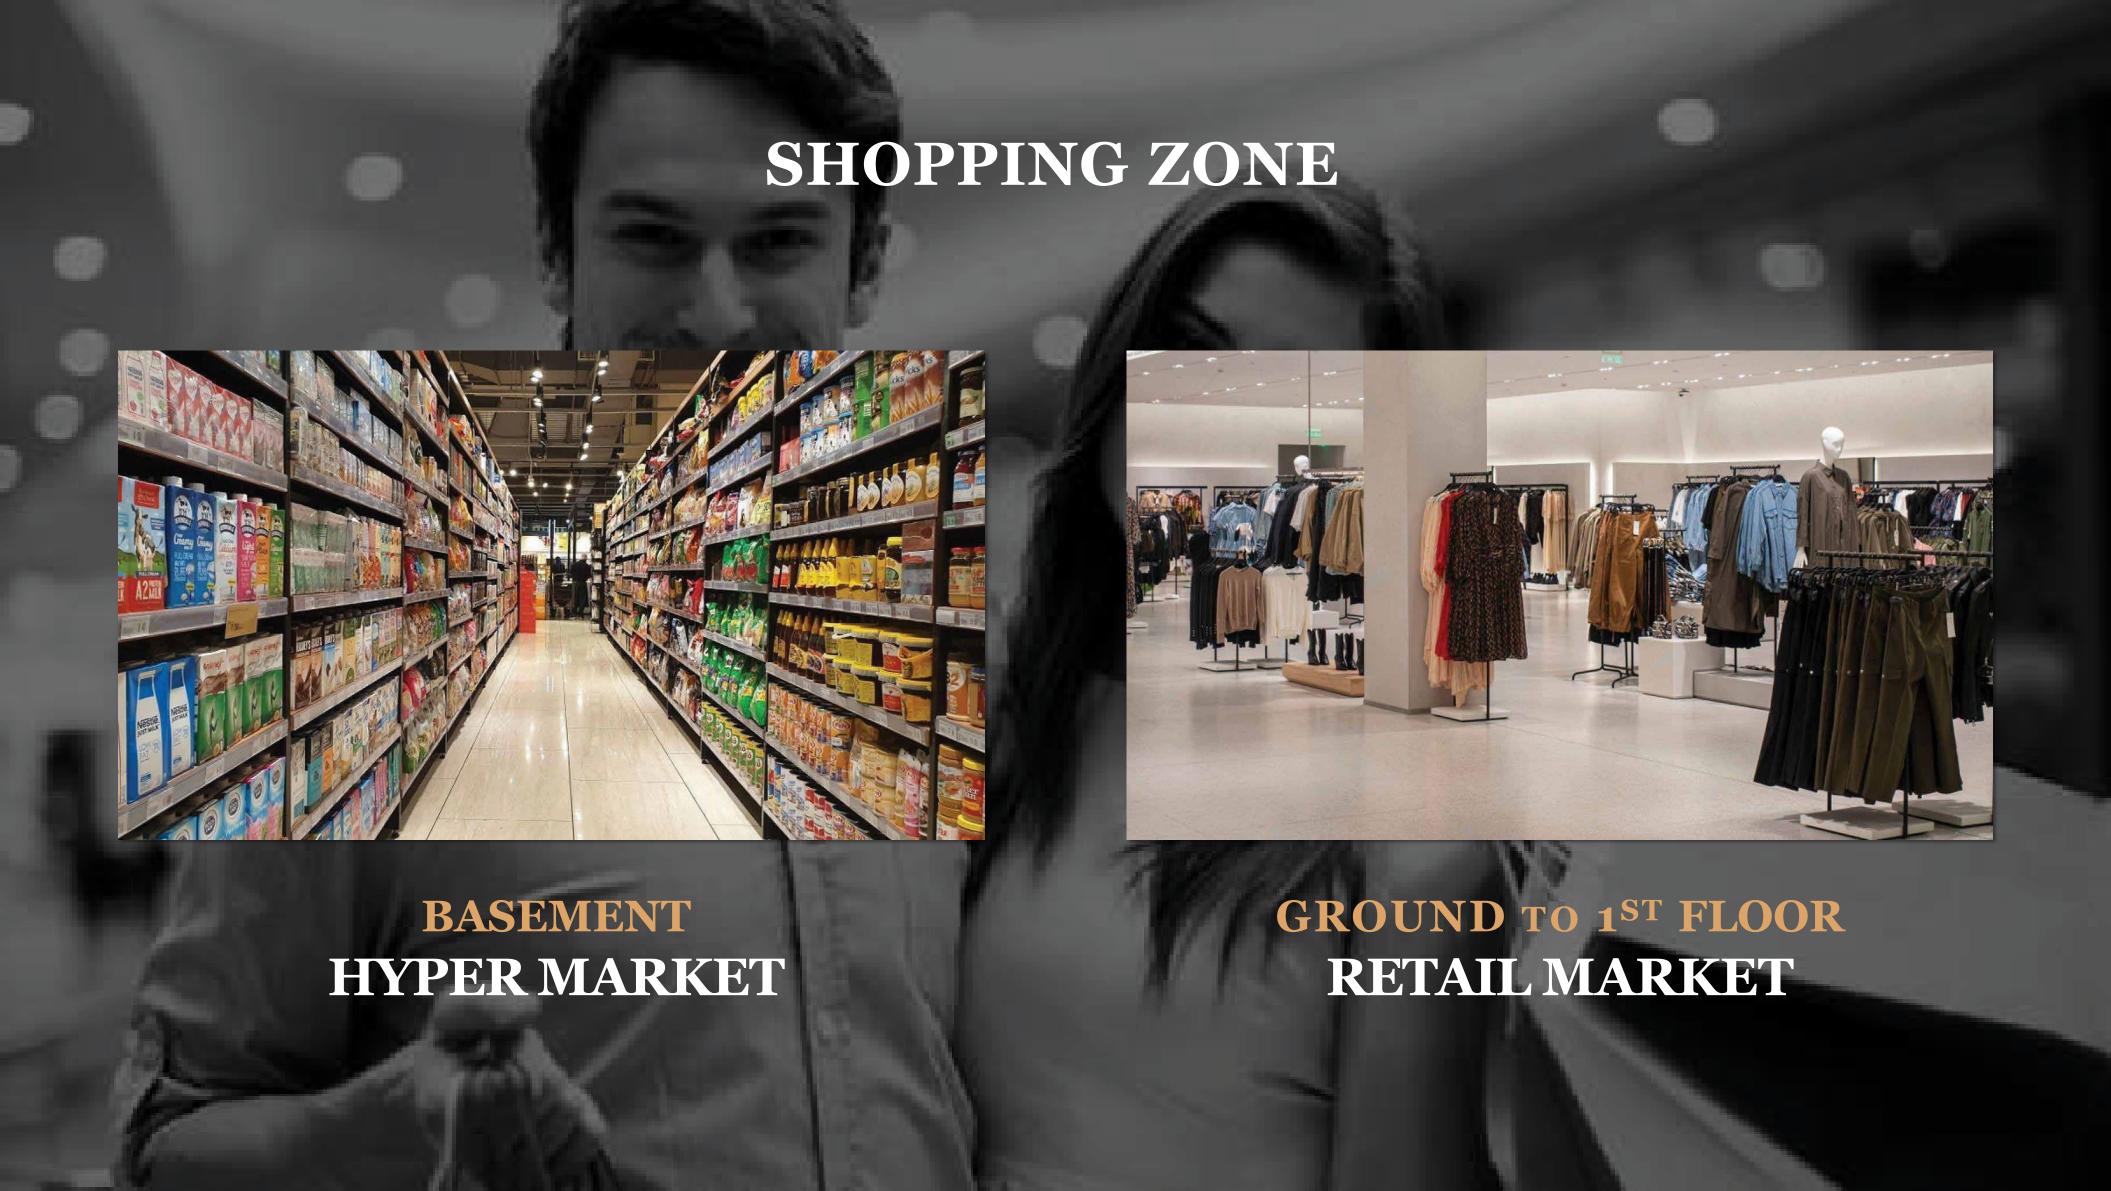

## OUR UNIQUE PRODUCT FEATURES

RETAIL SPACE ON Gf HAS A
CLEAR HEIGHT Of 19fT

o Vehicular Movement On Ground Floor

Three Side Access AssurinG HiGh Visibility

WIDE ATRIUM PROVIDING GREAT Shop Frontage Exposure