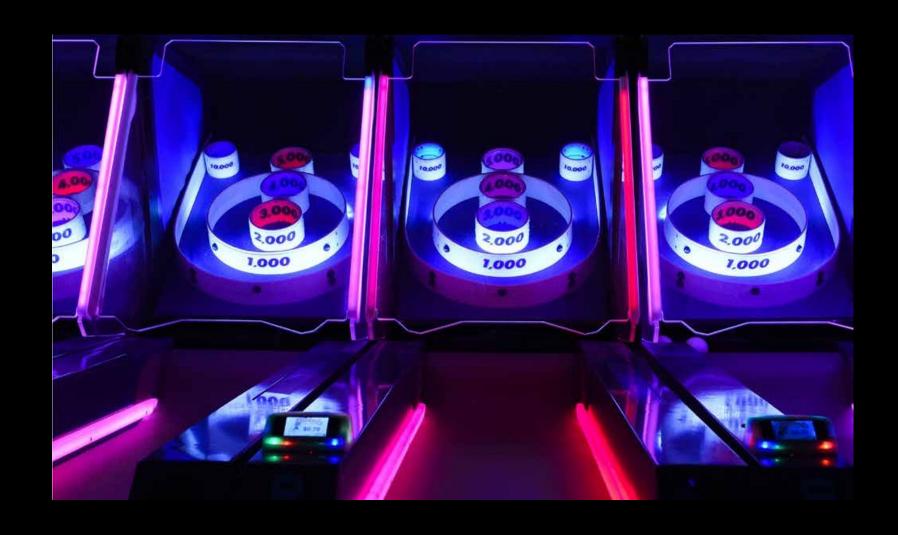

TAL, JAYPEE PUBLIC SCHOOL AND MORE.

NEARBY EMPLOYMENT HUBS LIKE ETT, LOGIX TECHNOVA, AND ADVANT NAVIS BUSINESS PARK



12 LAKH (APPROX.) RESIDENTS IN HIGH RISE WITHIN THE PRIMARY CATCHMENT AREA OF 5 KM

ATS GREENS VILLAGE, ELDECO UTOPIA, OMAXE FOREST, LOTUS PANACHE, JAYPEE KOSMOS, PARX LAUREATE, ATS ONE HEMLET AND OTHERS.

TOP EDUCATIONAL INSTITUTES, LIKE DELHI PUBLIC SCHOOL, STEP BY STEP, GENESIS, PATHWAY AND JBM GLOBAL ARE PRESENT WITHIN 3 KM RADIUS



Ghaziabad, 29 km



AIRPORT, 55 KM



SECTOR-137,
METRO STATION, 3 KM





# ENGAGING AT EVERY ZONE

As the first premium high street project in the area, it's destined to become a sought - after destination for premium brand experiences





### KIDS ZONE

2<sup>ND</sup> FLOOR





















#### ACTIVE ZONE

3<sup>RD</sup> FLOOR





GAMING ZONE

GYM







## OUR UNIQUE PRODUCT FEATURES

RETAIL SPACE ON Gf HAS A
CLEAR HEIGHT Of 19fT

o Vehicular Movement On Ground Floor

Three Side Access AssurinG HiGh Visibility

WIDE ATRIUM PROVIDING GREAT Shop Frontage Exposure

AN EXCLUSIVE MOVIE VIEWING EXPERIENCE WITH LOW DENSITY SEATING

RETAIL SPACES WITH 14 FT CLEAR HEIGHT

BEAUTIFULLY LANDSCAPED
BY Roha

DEDICATED DROP Off AREA FOR RETAIL AND MULTIPLEX

GREAT VISIBILITY FROM The EXPRESSWAY BECAUSE Of LARGE FRONTAGE

ONLY PREMIUM HIGH STREET WITH 5 SCREEN
MULTIPLEX AND FOOD COURT ON SAME FLOOR
NEAR THE NOIDA EXPRESSWAY



# FLOOR PLANS