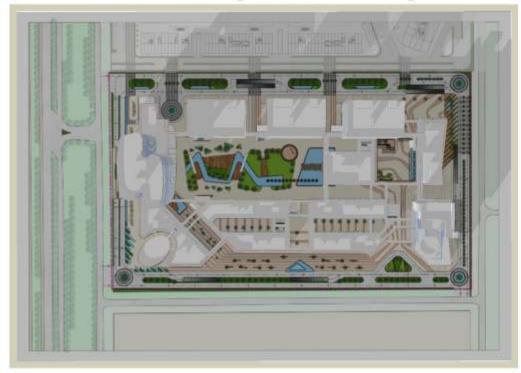

#### DISTANCE OF INDUSTRIAL CATCHMENT FROM GOLDEN GRANDE TOTAL PEOPLE WORKING AROUND: 10,000 EMPLOYEES

**CLIMATE ANALYSIS** 

SITE PLAN

**CIRCULATION PLAN** 

SOLAR ORIENTATION

# ARCHITECTURAL FLOOR PLANS

**GROUND FLOOR COMMERCIAL** 

FIRST FLOOR T-1

| <br>                                             |                          |                                    |                                                  |                          |                                                      | _      |
|--------------------------------------------------|--------------------------|------------------------------------|--------------------------------------------------|--------------------------|------------------------------------------------------|--------|
| E OFFICE OFFICE<br>021 020<br>650 650<br>SFS SFS | OFFICE<br>019<br>818 SFS | 0141CE<br>018<br>650 SFS<br>OFFICE | 650 <sup>1</sup> SFS<br>OFFICE<br>016<br>650 SFS | OFFICE<br>015<br>650 SFS | 014<br>650 SFS<br>0FFICE<br>650 SFS                  | OFFICE |
| 650<br>SFS                                       | ΥL                       | ΙΥ [ ] ]                           | Y I I Y I                                        | Y                        |                                                      |        |
| OFFICEO<br>023<br>650<br>SFS                     | OFFICE<br>027<br>689 SFS | OFFICE                             | 548 SFS<br>OFFICE<br>030<br>548 SFS              | OFFICE<br>031<br>48 SFS  | P A N T R Y                                          | OFFICE |
| CEOFFICE<br>5 024<br>650<br>5FS                  | 689<br>689               | 548<br>0<br>548<br>0<br>6          | 548<br>548<br>548                                | 0 F<br>5 4 8             | ∠<br>↓<br>051=8<br>0051=M<br>0051=M<br>HVAC SHAFT    | 10F    |
| OFFICE<br>025<br>650<br>SFS                      |                          |                                    |                                                  |                          |                                                      |        |
| OFFICE<br>026<br>650<br>SFS                      | OFFICE<br>044<br>689 SFS | 043<br>043<br>548 SFS<br>0FFICE    | 548 SFS<br>OFFICE<br>041<br>548 SFS              | OFFICE<br>040<br>548 SFS | 017105<br>039<br>548 SFS<br>07FICE<br>038<br>548 SFS | OFFICE |
| 0                                                |                          |                                    | MM                                               | M                        | MM                                                   |        |
| ICE<br>SFS<br>SFS<br>SFS<br>SFS<br>HVACSHAFT     | LOBBY<br>INAC            | AHU<br>ROOM                        |                                                  | MIL LING                 | HVAC SHUFT                                           |        |
|                                                  |                          | ELEC. ROOM                         |                                                  |                          | LLFT L                                               |        |