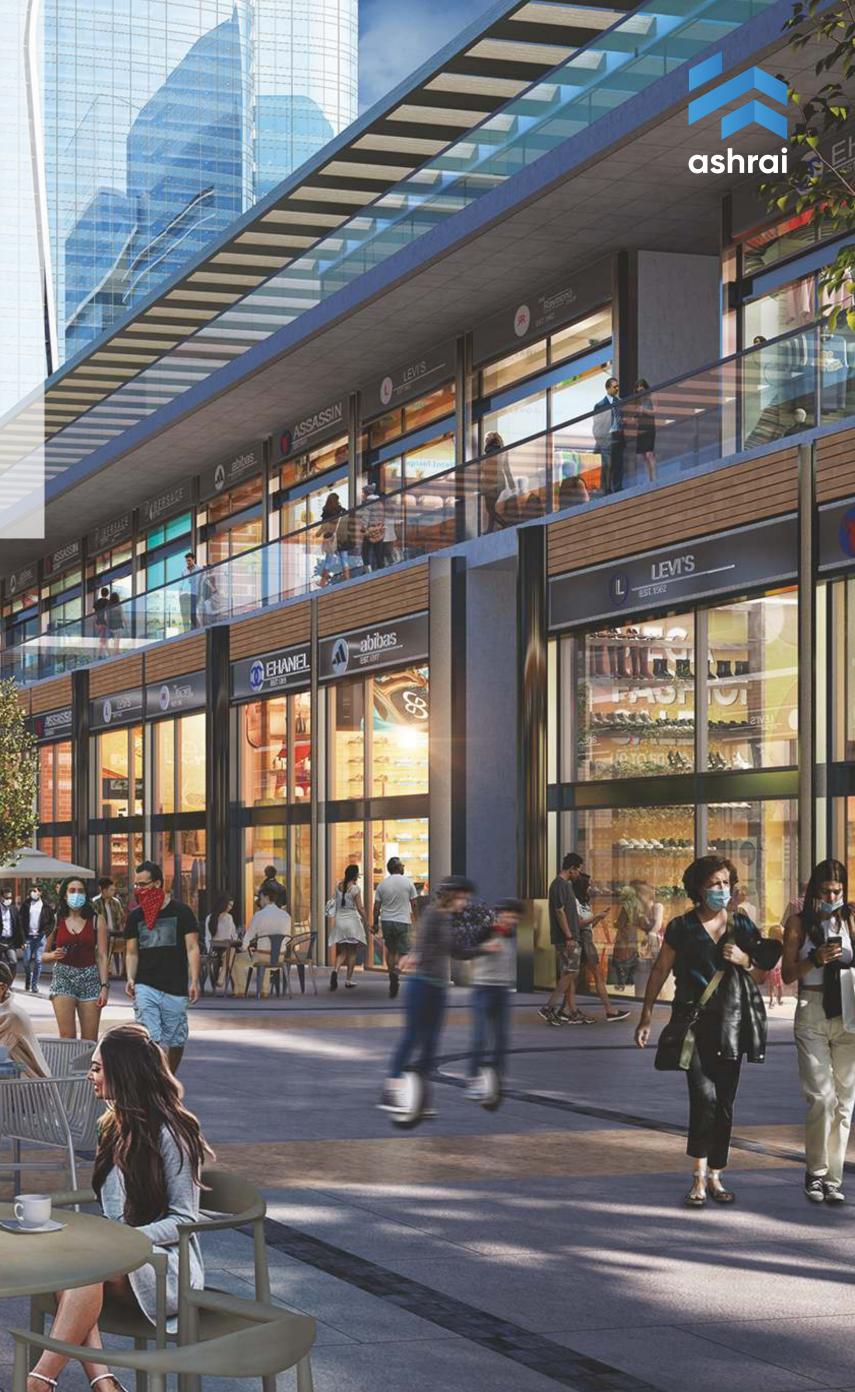

With brands like Yamaha, Pepsi, Coca Cola, Minda, IBM, R.Systems have set up Plants / Campuses, Greater

Welcome to an iconic international High Street Shopping, Retail, F&B and IT experience never seen in India before. Golden Grande from ASHRAI is poised to become the No 1 shopping, entertainment and IT destination in Delhi-NCR filling the void that affluent and upwardly mobile customers are seeking. Exceptional 25 acre mixed-use development advantageously located on Greater Noida West with all modern facilities in the heart of Noida billed as the "BIG Destination" of the future.

#### SHOP THE WAY THE WORLD DOES

Double Height Ceiling Shops on the ground floor One of its kind customised built-to-suite-drive through tailored for International F&B brands Reflection pool facing the ultra premium Flagship Stores Water creek & Fountains for Curated Boutique Stores Alfresco dining facing the greens and water bodies Rooftop dining overlooking the landscaped greens and water creeks Sky Walkways / Corridors between all retail spaces Large spaces for Recreation / Games / Hypermarket