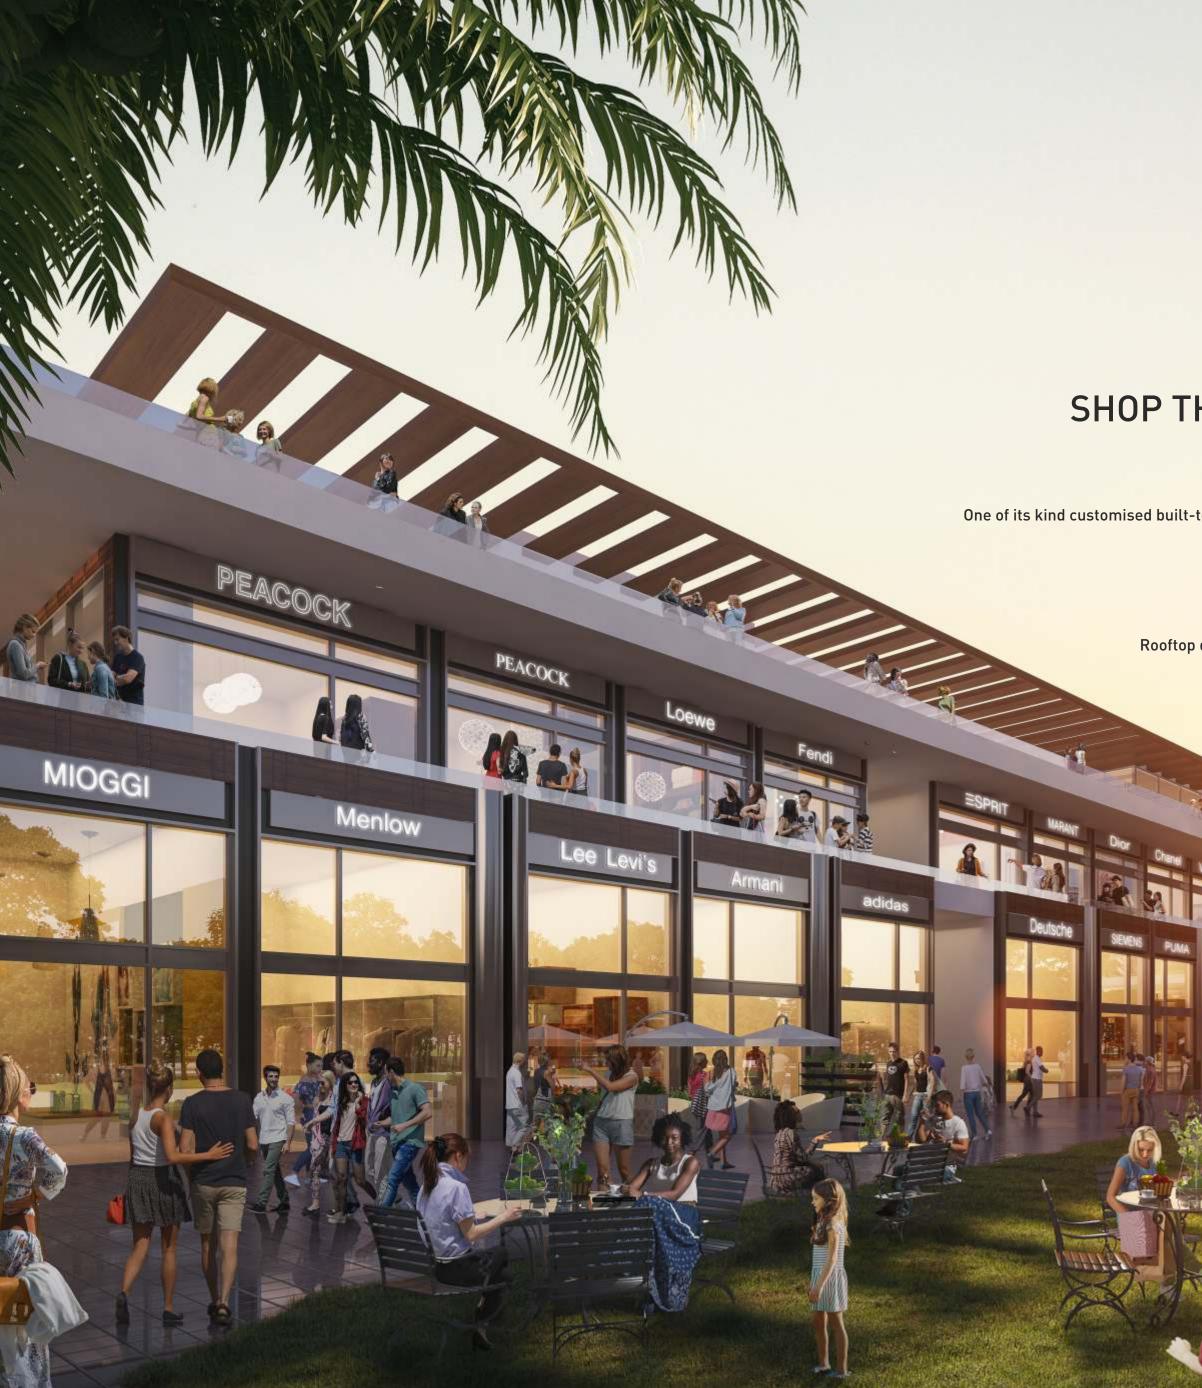

#### SHOP THE WAY THE WORLD DOES

Double Height Ceiling Shops on the ground floor One of its kind customised built-to-suite-drive through tailored for International F&B brands Reflection pool facing the ultra premium Flagship Stores Water creek & Fountains for Curated Boutique Stores Alfresco dining facing the greens and water bodies Rooftop dining overlooking the landscaped greens and water creeks Sky Walkways / Corridors between all retail spaces Large spaces for Recreation / Games / Hypermarket