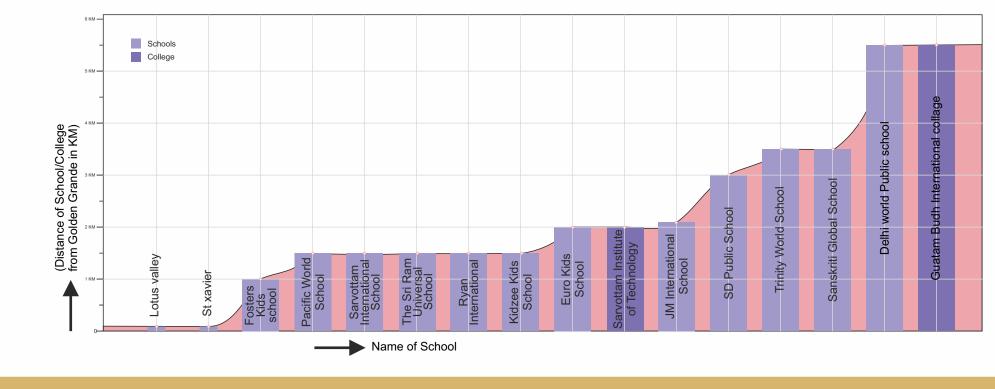

#### RESIDENTIAL / SCHOOL / COLLEGES / INDUSTRIAL CATCHMENT OCCUPANCY AND PROXIMITY

DISTANCE OF SCHOOL / COLLEGE CATCHMENT FROM GOLDEN GRANDE

The prestigious Golden Grande is strategically located in the heart of the planned city.

Over 20 International Schools/Universities and 5 world class hospitals provide services to the dynamic zone, making it a perfect habitat for working, living and developing.