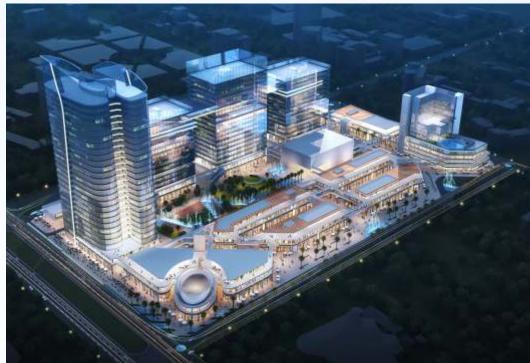

With brands like Yamaha, Pepsi, Coca Cola, Minda, IBM, R.Systems have set up Plants / Campuses, Greater

Welcome to an iconic international High Street Shopping, Retail, F&B and IT experience never seen in India before. Golden Grande from ASHRAI is poised to become the No 1 shopping, entertainment and IT destination in Delhi-NCR filling the void that affluent and upwardly mobile customers are seeking. Exceptional 25 acre mixed-use development advantageously located on Greater Noida West with all modern facilities in the heart of Noida billed as the "BIG Destination" of the future.

542 EU

1 TE 12

3.5 ACRES OF GREEN LANDSCAPE WITH WATER CREEK & FOUNTAINS

Three side open project facing 135 mtr road Two sides with 24 mtr open road each Hi - Street Retail with reflection pool Alfresco dining at ground level Rooftop dining with stunning views of open greens & water fountains Large open set back in the front

Designated Charging Stations for Electric Vehicles, Solar Energy Backup, Zero Liquid Waste Discharge System and more.

World Class Shopping & Business Hub with Unlockable Office Spaces, Corporate Suites, Commercial Office Spaces, with a parking capacity of over 5000 cars in the Campus.

## CONCEIVED AROUND THE CONCEPT OF WORK, SHOP AND RELAX