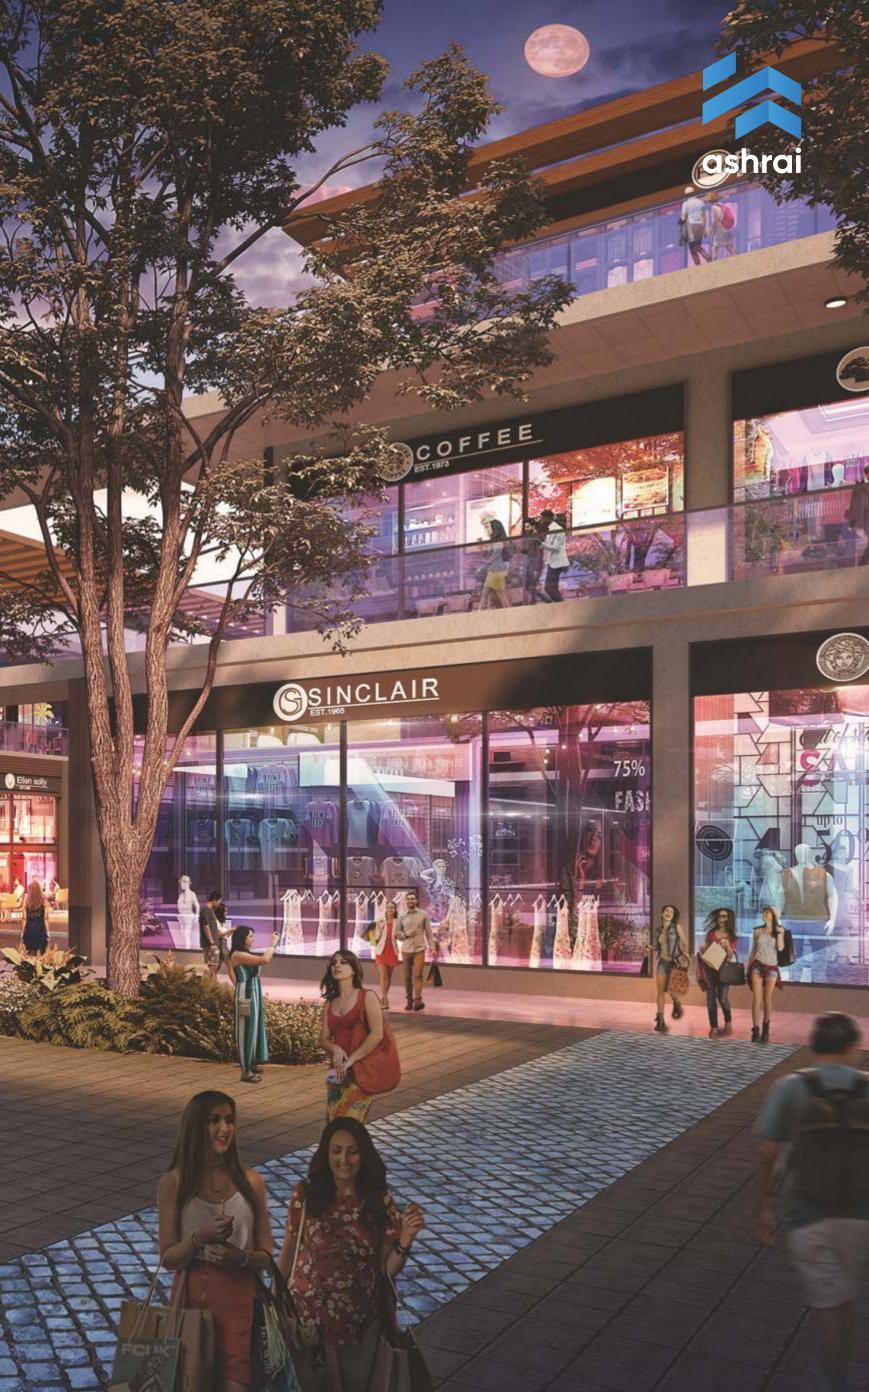

With brands like Yamaha, Pepsi, Coca Cola, Minda, IBM, R.Systems have set up Plants / Campuses, Greater

Welcome to an iconic international High Street Shopping, Retail, F&B and IT experience never seen in India before. Golden Grande from ASHRAI is poised to become the No 1 shopping, entertainment and IT destination in Delhi-NCR filling the void that affluent and upwardly mobile customers are seeking. Exceptional 25 acre mixed-use development advantageously located on Greater Noida West with all modern facilities in the heart of Noida billed as the "BIG Destination" of the future.

#### SHOP THE WAY THE WORLD DOES

Double Height Ceiling Shops on the ground floor One of its kind customised built-to-suite-drive through tailored for International F&B brands Reflection pool facing the ultra premium Flagship Stores Water creek & Fountains for Curated Boutique Stores Alfresco dining facing the greens and water bodies Rooftop dining overlooking the landscaped greens and water creeks Sky Walkways / Corridors between all retail spaces Large spaces for Recreation / Games / Hypermarket

### **DELHI- NCR'S FINEST HIGH STREET RETAIL**