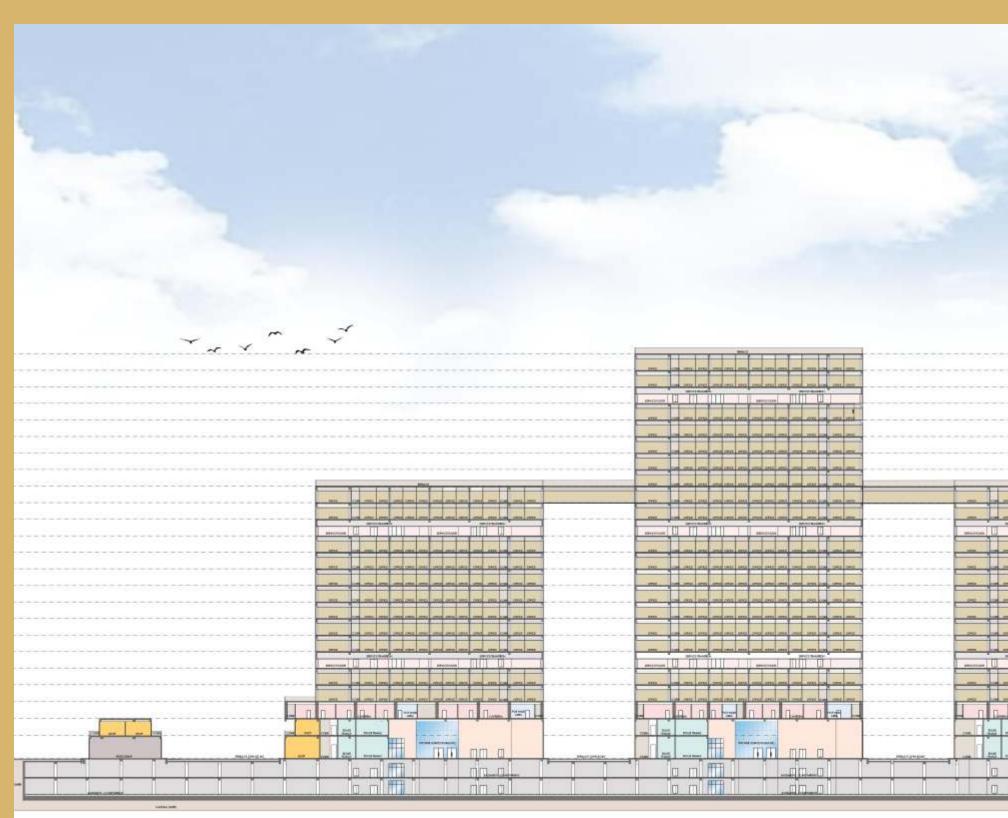

#### SECTION SCHEMATIC

|                          | TERR           |
|--------------------------|----------------|
|                          | ยี่ เราะบ      |
|                          | a laun         |
|                          | a 131H<br>15EN |
|                          | a 151H)        |
|                          | i ine          |
|                          | а толи         |
|                          | ан.<br>В       |
|                          | BTHE           |
|                          | а дин          |
|                          | 1.HT6, B       |
|                          |                |
|                          | 2000<br>1      |
|                          | 380.           |
| TORACE .                 | 1 _2ND         |
|                          | 8 .157 F       |
| COM NUTCONEL NUTLONE     | 1              |
|                          | straw kod or.  |
| Malana Malana I CARMARIA | - AASE/        |