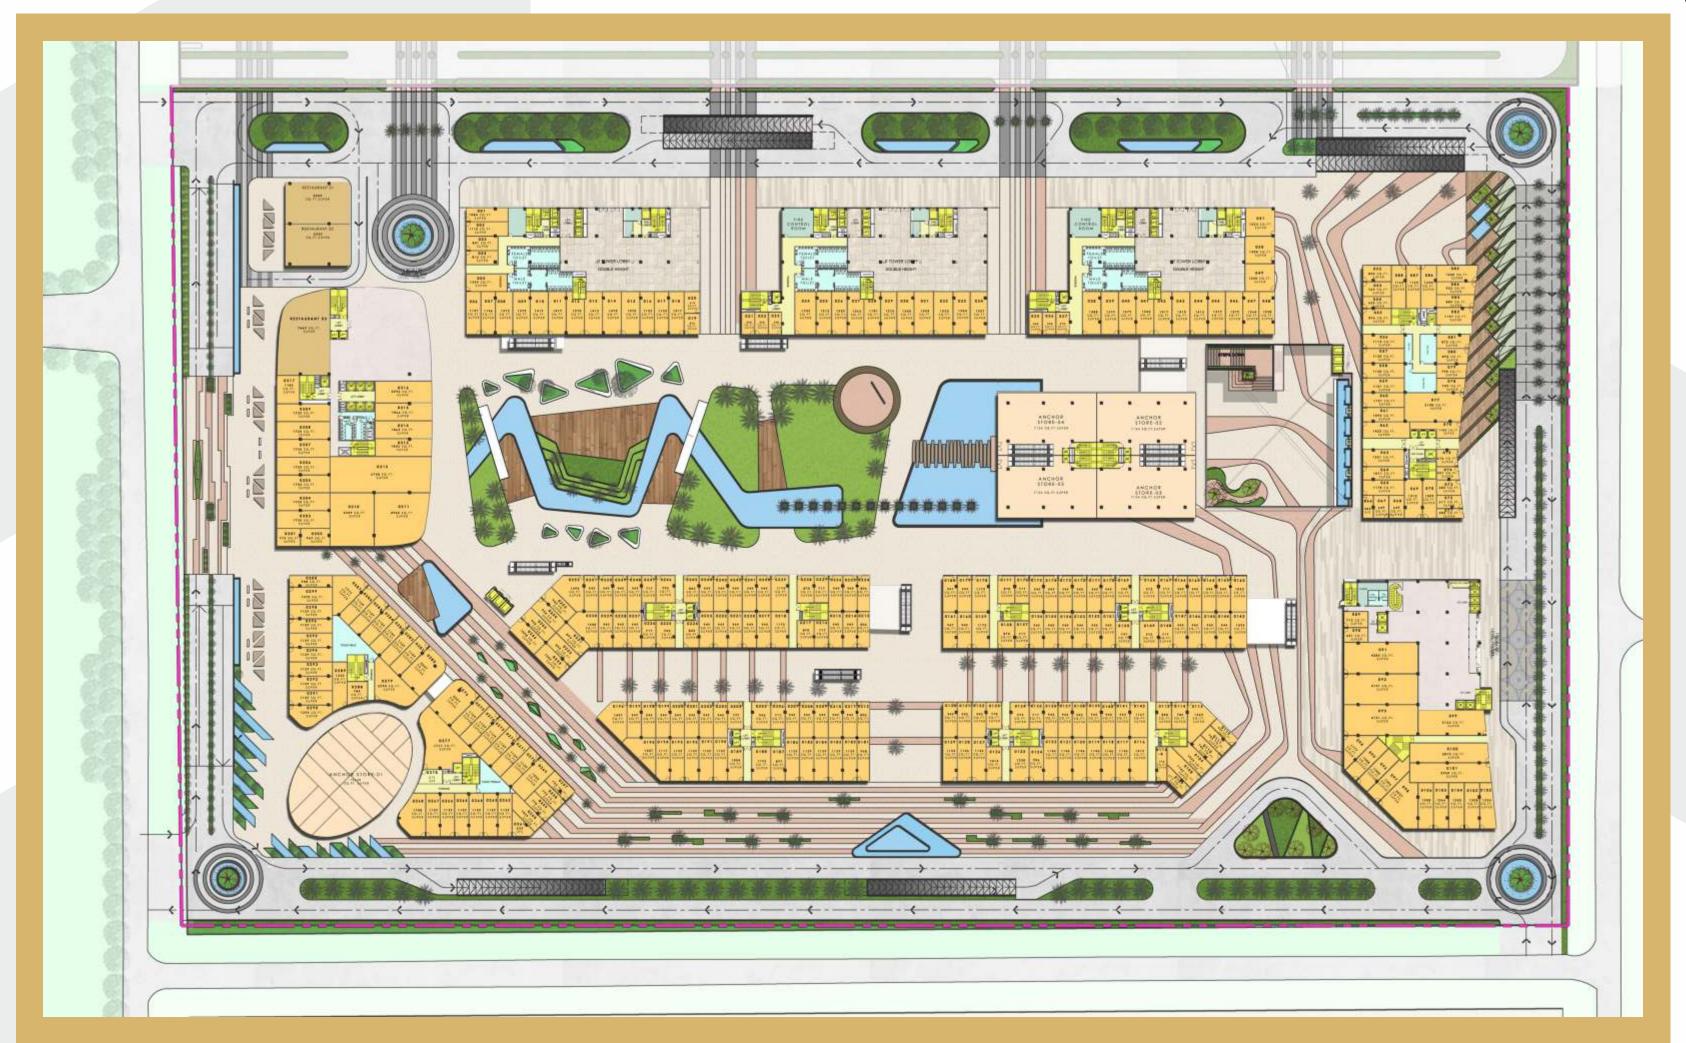

# ARCHITECTURAL FLOOR PLANS

**GROUND FLOOR COMMERCIAL** 

FIRST FLOOR T-1

| <br>                                             |                          |                                    |                                                  |                          |                                                      | _      |
|--------------------------------------------------|--------------------------|------------------------------------|--------------------------------------------------|--------------------------|------------------------------------------------------|--------|
| E OFFICE OFFICE<br>021 020<br>650 650<br>SFS SFS | OFFICE<br>019<br>818 SFS | 0141CE<br>018<br>650 SFS<br>OFFICE | 650 <sup>1</sup> SFS<br>OFFICE<br>016<br>650 SFS | OFFICE<br>015<br>650 SFS | 014<br>650 SFS<br>0FFICE<br>650 SFS                  | OFFICE |
| 650<br>SFS                                       | ΥL                       | ΙΥ [ ] ]                           | Y I I Y I                                        | Y                        |                                                      |        |
| OFFICEO<br>023<br>650<br>SFS                     | OFFICE<br>027<br>689 SFS | OFFICE                             | 548 SFS<br>OFFICE<br>030<br>548 SFS              | OFFICE<br>031<br>48 SFS  | P A N T R Y                                          | OFFICE |
| CEOFFICE<br>5 024<br>650<br>5FS                  | 689<br>689               | 548<br>0<br>548<br>0<br>6          | 548<br>548<br>548                                | 0 F<br>5 4 8             | ∠<br>↓<br>051=8<br>0051=M<br>0051=M<br>HVAC SHAFT    | 10F    |
| OFFICE<br>025<br>650<br>SFS                      |                          |                                    |                                                  |                          |                                                      |        |
| OFFICE<br>026<br>650<br>SFS                      | OFFICE<br>044<br>689 SFS | 043<br>043<br>548 SFS<br>0FFICE    | 548 SFS<br>OFFICE<br>041<br>548 SFS              | OFFICE<br>040<br>548 SFS | 017105<br>039<br>548 SFS<br>07FICE<br>038<br>548 SFS | OFFICE |
| 0                                                |                          |                                    | MM                                               | M                        | MM                                                   |        |
| ICE<br>SFS<br>SFS<br>SFS<br>SFS<br>HVACSHAFT     | LOBBY<br>INAC            | AHU<br>ROOM                        |                                                  | MIL LING                 | HVAC SHUFT                                           |        |
|                                                  |                          | ELEC. ROOM                         |                                                  |                          | LLFT L                                               |        |