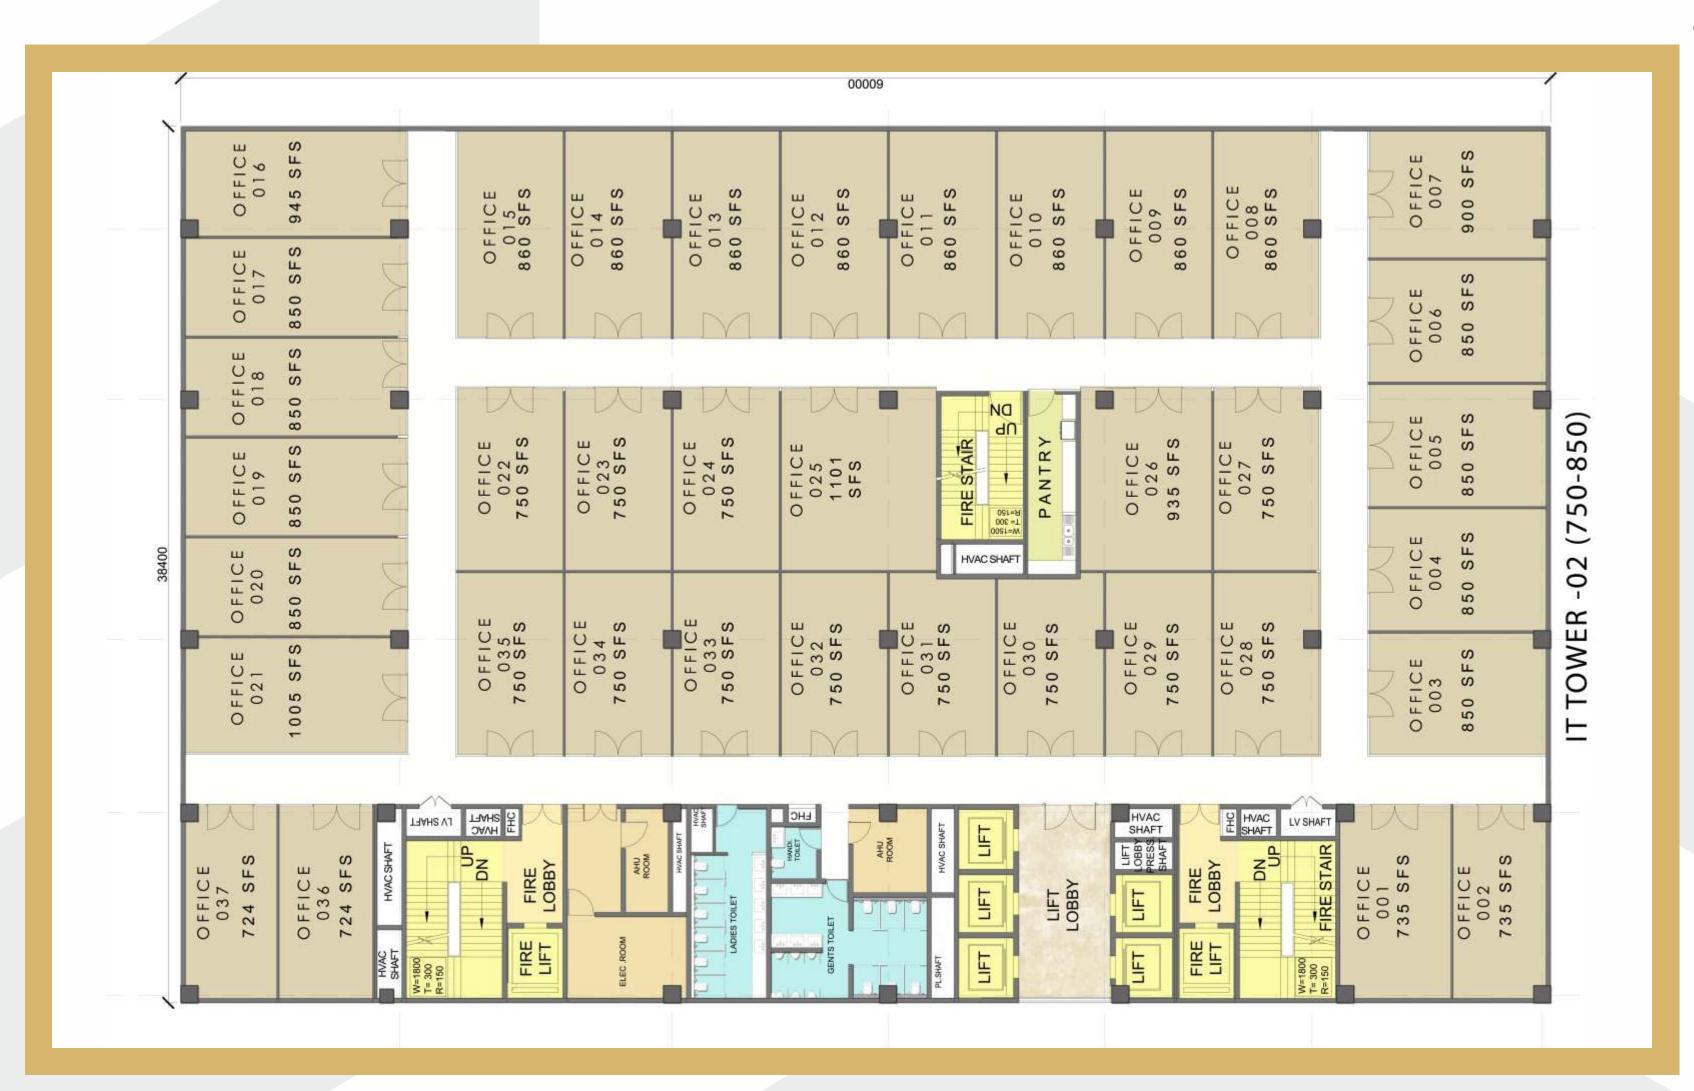

# ARCHITECTURAL FLOOR PLANS

**GROUND FLOOR COMMERCIAL** 

FIRST FLOOR T-1

| <br>                                             |                          |                                    |                                                  |                          |                                                      | _      |
|--------------------------------------------------|--------------------------|------------------------------------|--------------------------------------------------|--------------------------|------------------------------------------------------|--------|
| E OFFICE OFFICE<br>021 020<br>650 650<br>SFS SFS | OFFICE<br>019<br>818 SFS | 0141CE<br>018<br>650 SFS<br>OFFICE | 650 <sup>1</sup> SFS<br>OFFICE<br>016<br>650 SFS | OFFICE<br>015<br>650 SFS | 014<br>650 SFS<br>0FFICE<br>650 SFS                  | OFFICE |
| 650<br>SFS                                       | ΥL                       | ΙΥ [ ] ]                           | Y I I Y I                                        | Y                        |                                                      |        |
| OFFICEO<br>023<br>650<br>SFS                     | OFFICE<br>027<br>689 SFS | OFFICE                             | 548 SFS<br>OFFICE<br>030<br>548 SFS              | OFFICE<br>031<br>48 SFS  | P A N T R Y                                          | OFFICE |
| CEOFFICE<br>5 024<br>650<br>5FS                  | 689<br>689               | 548<br>0<br>548<br>0<br>6          | 548<br>548<br>548                                | 0 F<br>5 4 8             | ∠<br>↓<br>051=8<br>0051=M<br>0051=M<br>HVAC SHAFT    | 10F    |
| OFFICE<br>025<br>650<br>SFS                      |                          |                                    |                                                  |                          |                                                      |        |
| OFFICE<br>026<br>650<br>SFS                      | OFFICE<br>044<br>689 SFS | 043<br>043<br>548 SFS<br>0FFICE    | 548 SFS<br>OFFICE<br>041<br>548 SFS              | OFFICE<br>040<br>548 SFS | 017105<br>039<br>548 SFS<br>07FICE<br>038<br>548 SFS | OFFICE |
| 0                                                |                          |                                    | MM                                               | M                        | MM                                                   |        |
| ICE<br>SFS<br>SFS<br>SFS<br>SFS<br>HVACSHAFT     | LOBBY<br>INAC            | AHU<br>ROOM                        |                                                  | MIL LING                 | HVAC SHUFT                                           |        |
|                                                  |                          | ELEC. ROOM                         |                                                  |                          | LLFT L                                               |        |