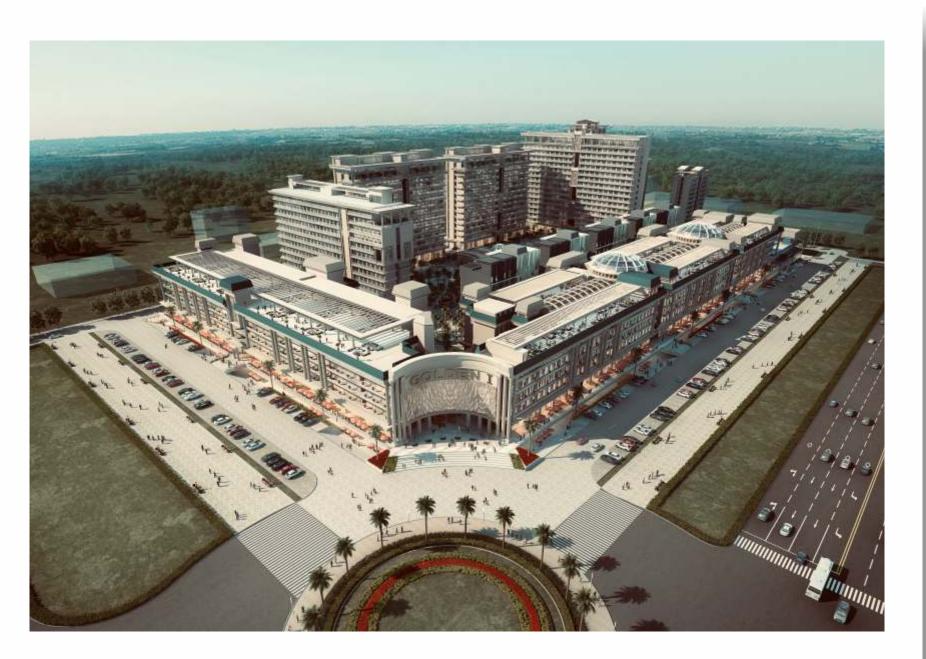

#### ASHRAI INFRA'S LATEST AND MOST AMBITIOUS PROJECT IN GREATER NOIDA WEST

MAR I MAD & G

After successfully presenting Golden I (ready for delivery in 2022), ASHRAI is all set to launch Golden Grande, its latest and most ambitious Project in Greater Noida West.

With brands like Yamaha, Pepsi, Coca Cola, Minda, IBM, R.Systems have set up Plants / Campuses, Greater

Welcome to an iconic international High Street Shopping, Retail, F&B and IT experience never seen in India before. Golden Grande from ASHRAI is poised to become the No 1 shopping, entertainment and IT destination in Delhi-NCR filling the void that affluent and upwardly mobile customers are seeking. Exceptional 25 acre mixed-use development advantageously located on Greater Noida West with all modern facilities in the heart of Noida billed as the "BIG Destination" of the future.

## TRUE FACE OF EMERGING INDIA

The world is talking about India and it's unrelenting quest towards soon becoming a global superpower. Lifestyles are changing and so are the Indian citizens, who continue to demand more from life, in keeping with their global aspirations. ASHRAI recognises this changing face of the Nation and is proud to present this project which is envisioned to be one of the finest Retail & Technology Services Hub in India with breathtaking landscapes featuring green Boulevards, Water Creeks and truly International High Street Retail, F& B, IT/ ITEs office space. ASHRAI after successfully constructing Golden I, is now proud to unveil its finest jewel in the crown, the highly exclusive Golden Grande. Life truly gets eternal.