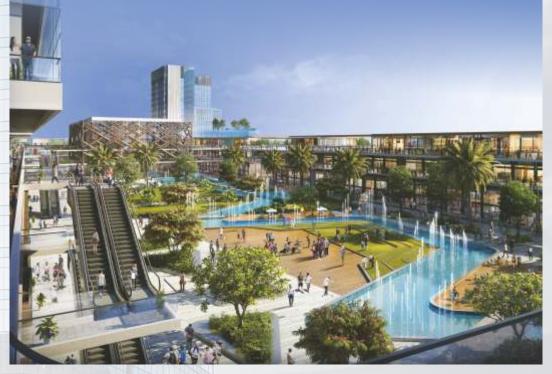

542 EU

1 TE 12

3.5 ACRES OF GREEN LANDSCAPE WITH WATER CREEK & FOUNTAINS

Three side open project facing 135 mtr road Two sides with 24 mtr open road each Hi - Street Retail with reflection pool Alfresco dining at ground level Rooftop dining with stunning views of open greens & water fountains Large open set back in the front

#### SHOP THE WAY THE WORLD DOES

Double Height Ceiling Shops on the ground floor One of its kind customised built-to-suite-drive through tailored for International F&B brands Reflection pool facing the ultra premium Flagship Stores Water creek & Fountains for Curated Boutique Stores Alfresco dining facing the greens and water bodies Rooftop dining overlooking the landscaped greens and water creeks Sky Walkways / Corridors between all retail spaces Large spaces for Recreation / Games / Hypermarket