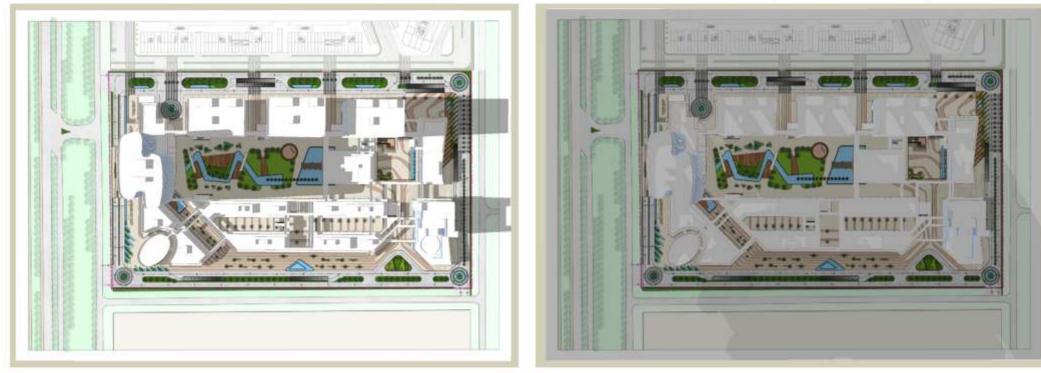

#### DISTANCE OF INDUSTRIAL CATCHMENT FROM GOLDEN GRANDE TOTAL PEOPLE WORKING AROUND: 10,000 EMPLOYEES

**CLIMATE ANALYSIS** 

SITE PLAN

**CIRCULATION PLAN** 

SOLAR ORIENTATION

# ARCHITECTURAL FLOOR PLANS

**GROUND FLOOR COMMERCIAL** 

FIRST FLOOR T-1

| <br>                                             |                          |                                    |                                                  |                          |                                                      | _      |
|--------------------------------------------------|--------------------------|------------------------------------|--------------------------------------------------|--------------------------|------------------------------------------------------|--------|
| E OFFICE OFFICE<br>021 020<br>650 650<br>SFS SFS | OFFICE<br>019<br>818 SFS | 0141CE<br>018<br>650 SFS<br>OFFICE | 650 <sup>1</sup> SFS<br>OFFICE<br>016<br>650 SFS | OFFICE<br>015<br>650 SFS | 014<br>650 SFS<br>0FFICE<br>650 SFS                  | OFFICE |
| 650<br>SFS                                       | ΥL                       | ΙΥ [ ] ]                           | Y I I Y I                                        | Y                        |                                                      |        |
| OFFICEO<br>023<br>650<br>SFS                     | OFFICE<br>027<br>689 SFS | OFFICE                             | 548 SFS<br>OFFICE<br>030<br>548 SFS              | OFFICE<br>031<br>48 SFS  | P A N T R Y                                          | OFFICE |
| CEOFFICE<br>5 024<br>650<br>5FS                  | 689<br>689               | 548<br>0<br>548<br>0<br>6          | 548<br>548<br>548                                | 0 F<br>5 4 8             | ∠<br>↓<br>051=8<br>0051=M<br>0051=M<br>HVAC SHAFT    | 10F    |
| OFFICE<br>025<br>650<br>SFS                      |                          |                                    |                                                  |                          |                                                      |        |
| OFFICE<br>026<br>650<br>SFS                      | OFFICE<br>044<br>689 SFS | 043<br>043<br>548 SFS<br>0FFICE    | 548 SFS<br>OFFICE<br>041<br>548 SFS              | OFFICE<br>040<br>548 SFS | 017105<br>039<br>548 SFS<br>07FICE<br>038<br>548 SFS | OFFICE |
| 0                                                |                          |                                    | MM                                               | M                        | MM                                                   |        |
| ICE<br>SFS<br>SFS<br>SFS<br>SFS<br>HVACSHAFT     | LOBBY<br>INAC            | AHU<br>ROOM                        |                                                  | MIL LING                 | HVAC SHUFT                                           |        |
|                                                  |                          | ELEC. ROOM                         |                                                  |                          | LLFT L                                               |        |