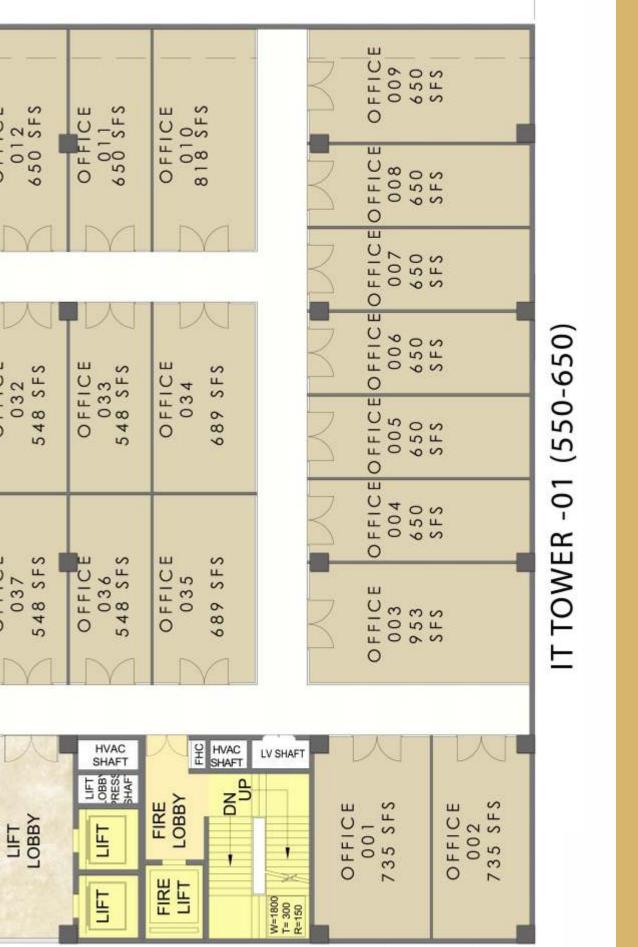

# ARCHITECTURAL FLOOR PLANS

**GROUND FLOOR COMMERCIAL** 

FIRST FLOOR T-1

| <br>                                             |                          |                                    |                                                  |                          |                                                      | _      |
|--------------------------------------------------|--------------------------|------------------------------------|--------------------------------------------------|--------------------------|------------------------------------------------------|--------|
| E OFFICE OFFICE<br>021 020<br>650 650<br>SFS SFS | OFFICE<br>019<br>818 SFS | 0141CE<br>018<br>650 SFS<br>OFFICE | 650 <sup>1</sup> SFS<br>OFFICE<br>016<br>650 SFS | OFFICE<br>015<br>650 SFS | 014<br>650 SFS<br>0FFICE<br>650 SFS                  | OFFICE |
| 650<br>SFS                                       | ΥL                       | ΙΥ [ ] ]                           | Y I I Y I                                        | Y                        |                                                      |        |
| OFFICEO<br>023<br>650<br>SFS                     | OFFICE<br>027<br>689 SFS | OFFICE                             | 548 SFS<br>OFFICE<br>030<br>548 SFS              | OFFICE<br>031<br>48 SFS  | P A N T R Y                                          | OFFICE |
| CEOFFICE<br>5 024<br>650<br>5FS                  | 689<br>689               | 548<br>0<br>548<br>0<br>6          | 548<br>548<br>548                                | 0 F<br>5 4 8             | ∠<br>↓<br>051=8<br>0051=M<br>0051=M<br>HVAC SHAFT    | 10F    |
| OFFICE<br>025<br>650<br>SFS                      |                          |                                    |                                                  |                          |                                                      |        |
| OFFICE<br>026<br>650<br>SFS                      | OFFICE<br>044<br>689 SFS | 043<br>043<br>548 SFS<br>0FFICE    | 548 SFS<br>OFFICE<br>041<br>548 SFS              | OFFICE<br>040<br>548 SFS | 017105<br>039<br>548 SFS<br>07FICE<br>038<br>548 SFS | OFFICE |
| 0                                                |                          |                                    | MM                                               | M                        | MM                                                   |        |
| ICE<br>SFS<br>SFS<br>SFS<br>SFS<br>HVACSHAFT     | LOBBY<br>INAC            | AHU<br>ROOM                        |                                                  | MIL LING                 | HVAC SHUFT                                           |        |
|                                                  |                          | ELEC. ROOM                         |                                                  |                          | LLFT L                                               |        |