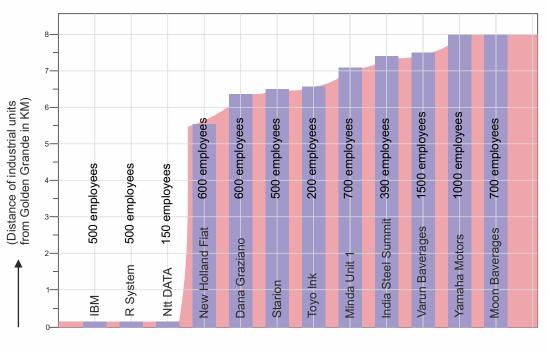

#### DISTANCE OF INDUSTRIAL CATCHMENT FROM GOLDEN GRANDE TOTAL PEOPLE WORKING AROUND: 10,000 EMPLOYEES

**CLIMATE ANALYSIS** 

SITE PLAN

**CIRCULATION PLAN** 

SOLAR ORIENTATION