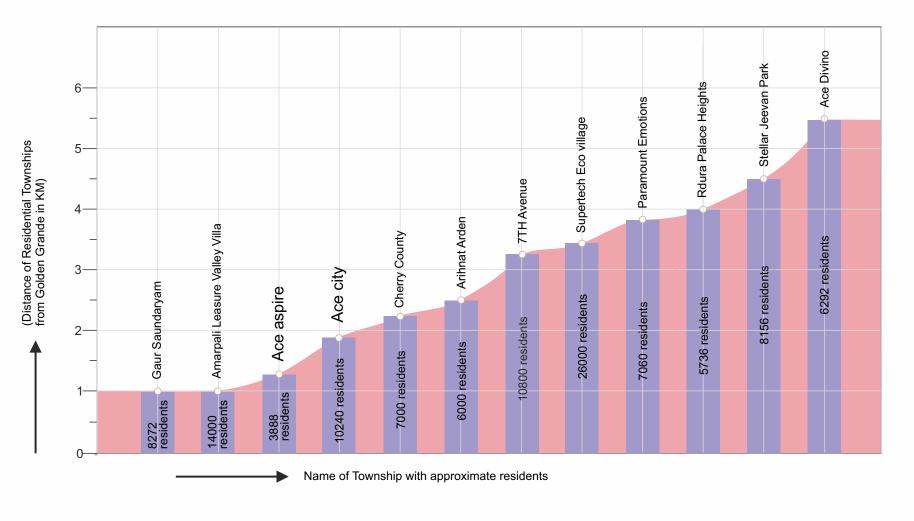

#### RESIDENTIAL / SCHOOL / COLLEGES / INDUSTRIAL CATCHMENT OCCUPANCY AND PROXIMITY

DISTANCE OF SCHOOL / COLLEGE CATCHMENT FROM GOLDEN GRANDE

The prestigious Golden Grande is strategically located in the heart of the planned city.

The tech-zone and its surroundings within a 10 Kms radius employ about 25,000 people. Employed by some of the world's leading international IT/ITes and manufacturing companies.

To cater to the massive workforce the zone has a dense residential inventory of over 2 Lac apartments currently residing about 3.5 Lac people. To cater to the rapid growth in IT and Manufacturing the zone is currently looking at an upcoming residential inventory of additional 1.5 Lac units by 2024.

Over 20 International Schools/Universities and 5 world class hospitals provide services to the dynamic zone, making it a perfect habitat for working, living and developing.