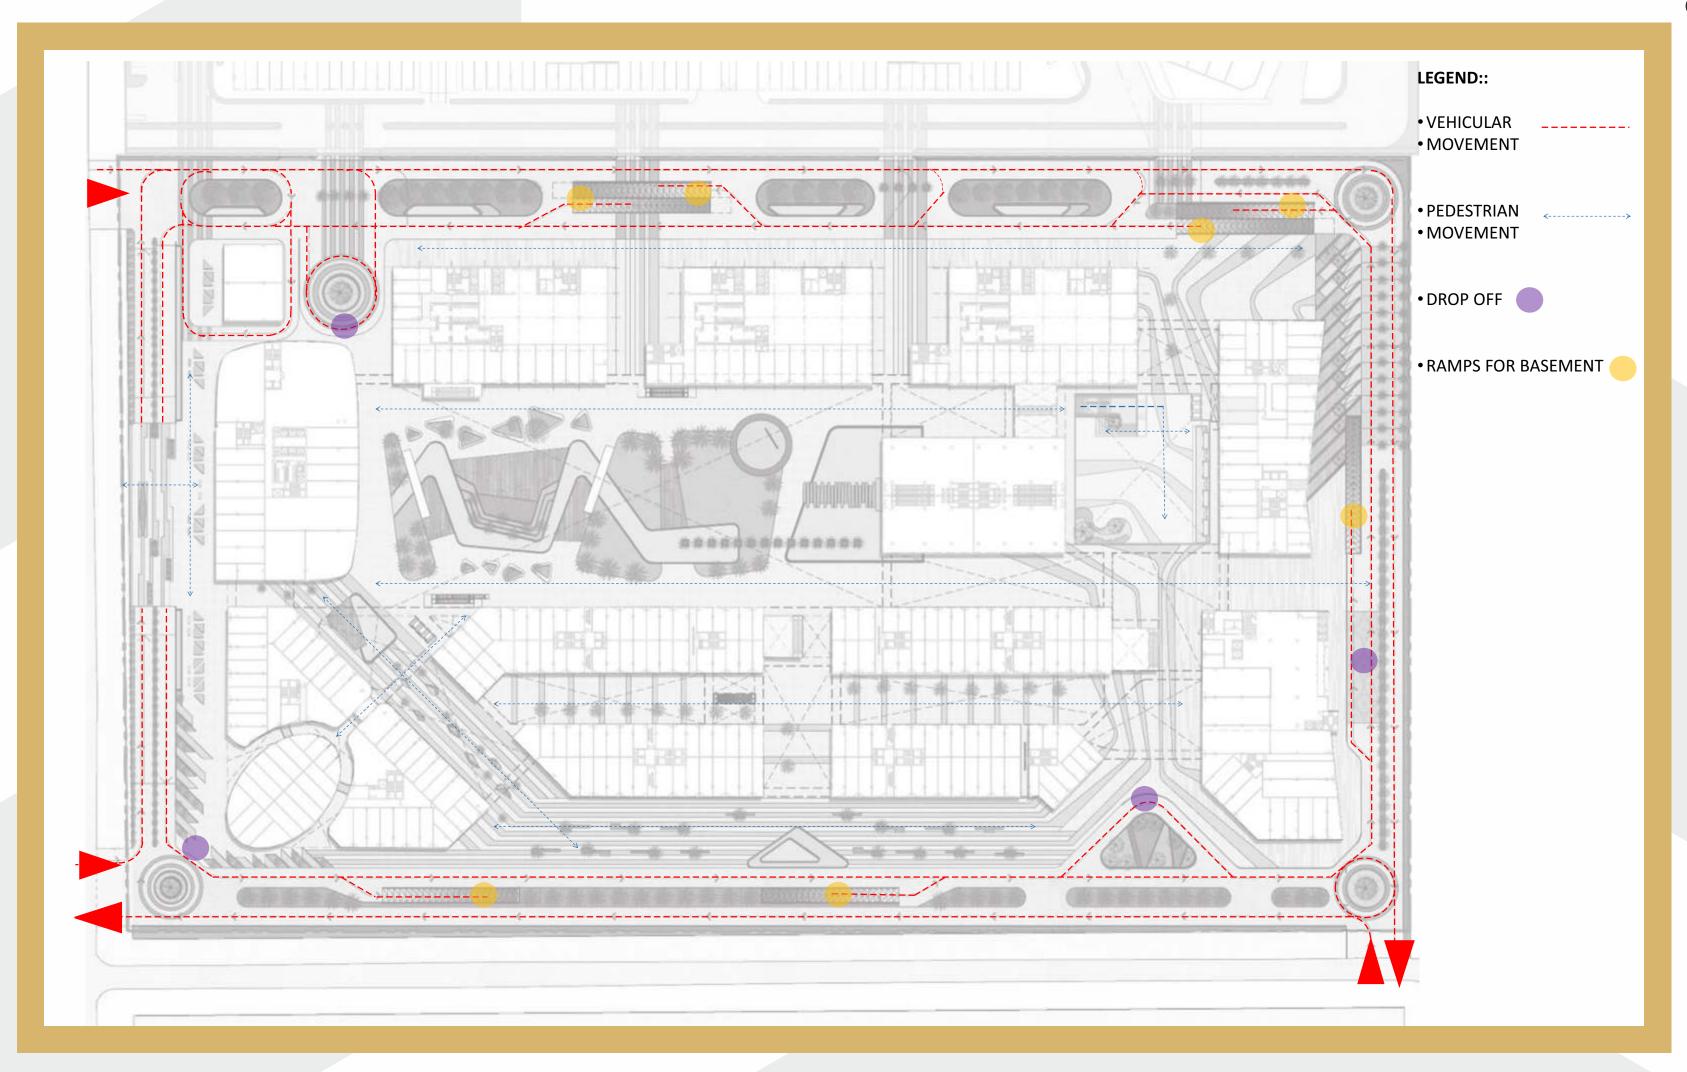

#### DISTANCE OF INDUSTRIAL CATCHMENT FROM GOLDEN GRANDE TOTAL PEOPLE WORKING AROUND: 10,000 EMPLOYEES

**CLIMATE ANALYSIS** 

SITE PLAN

**CIRCULATION PLAN** 

SOLAR ORIENTATION