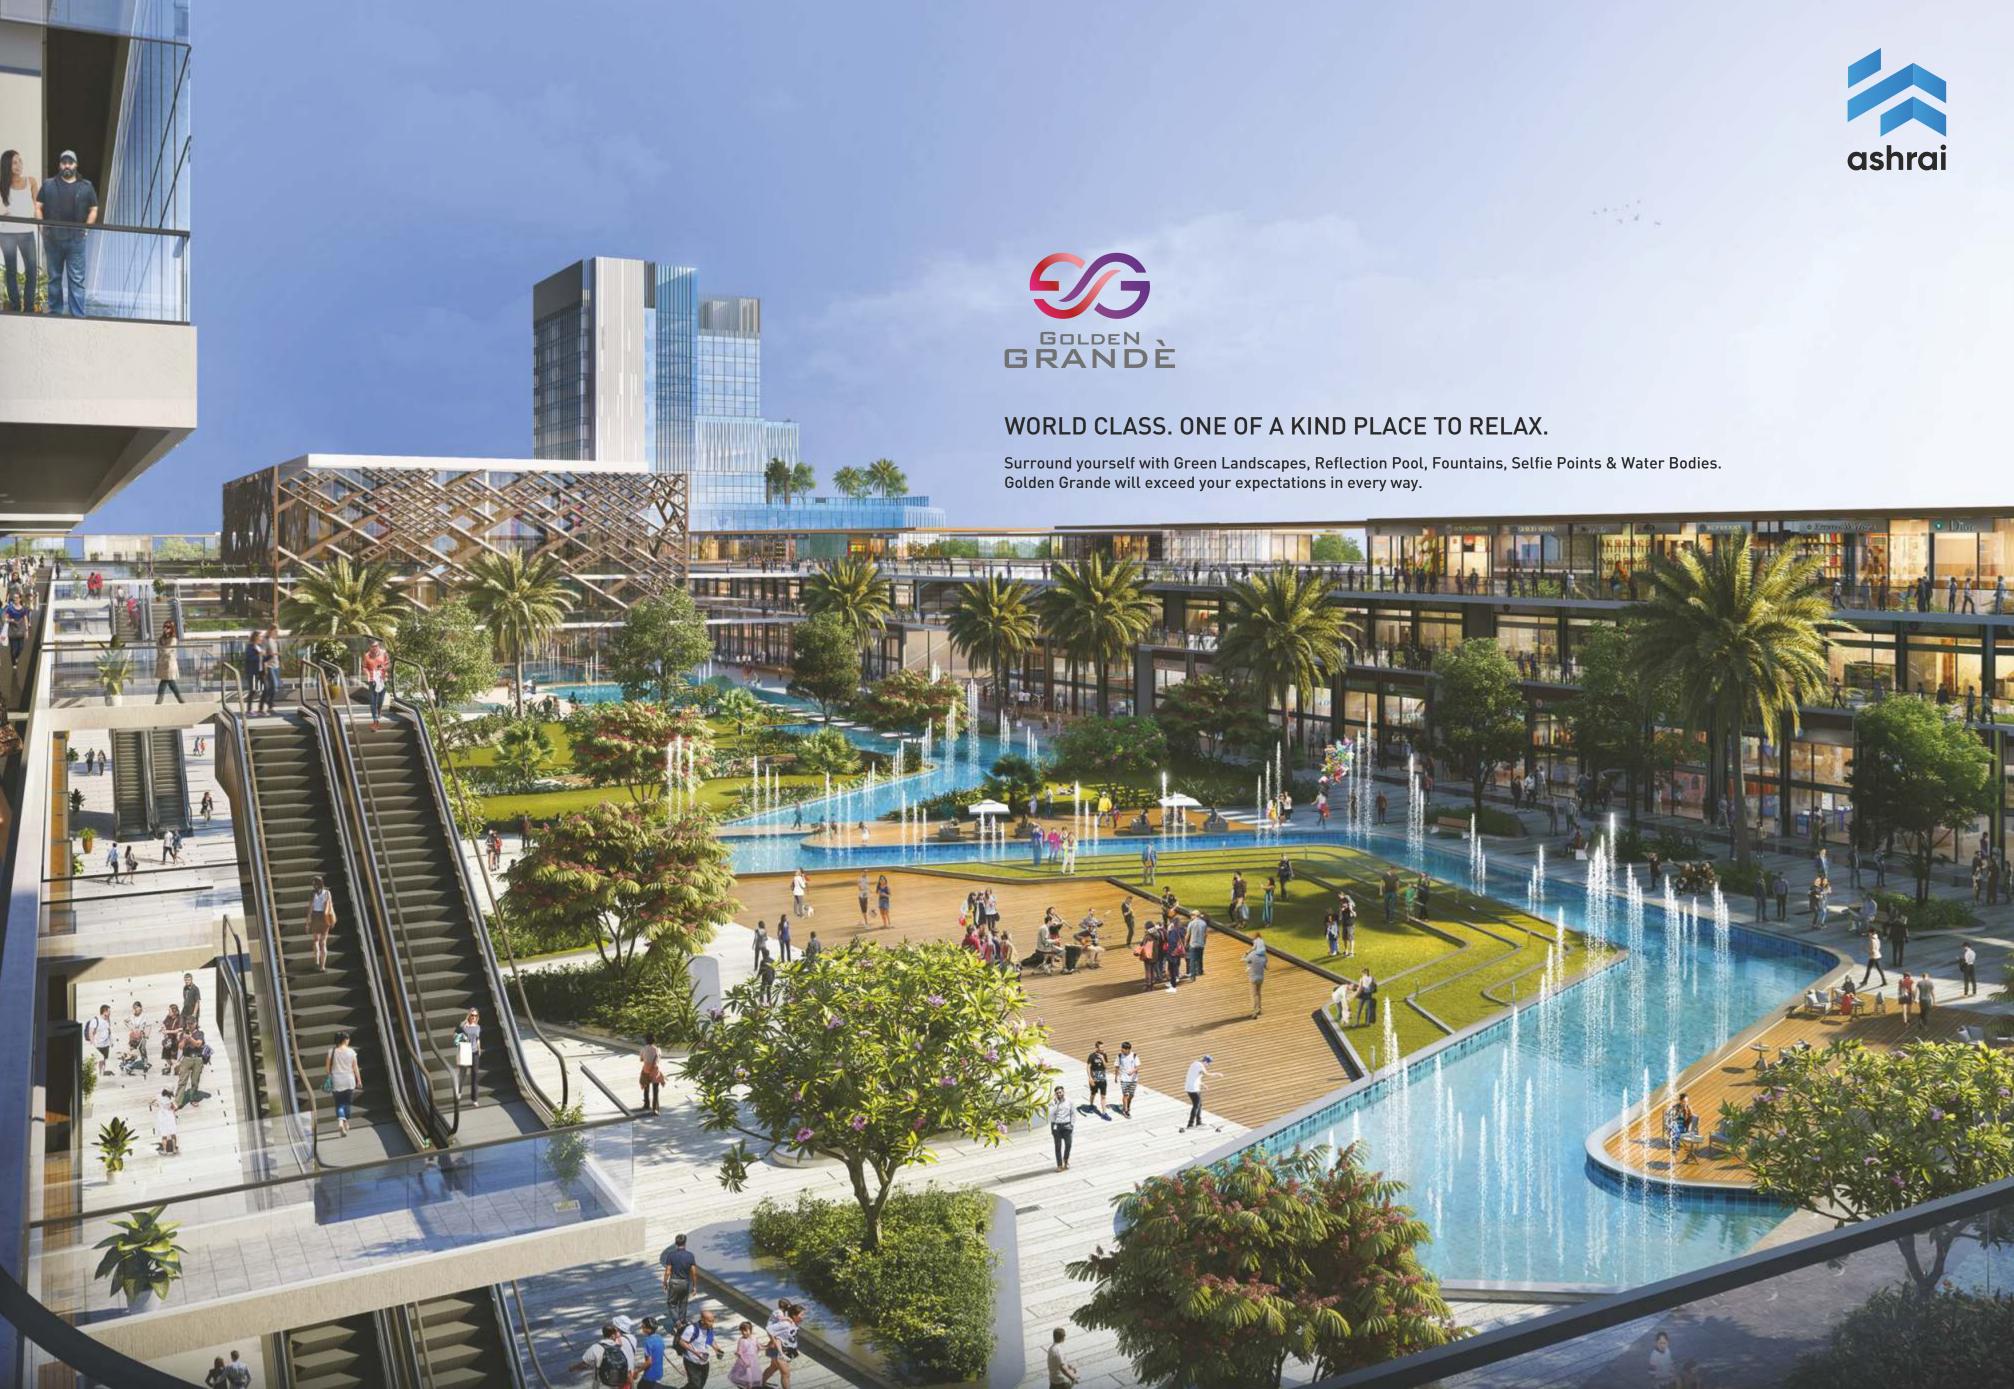

542 EU

1 TE 12

3.5 ACRES OF GREEN LANDSCAPE WITH WATER CREEK & FOUNTAINS

Three side open project facing 135 mtr road Two sides with 24 mtr open road each Hi - Street Retail with reflection pool Alfresco dining at ground level Rooftop dining with stunning views of open greens & water fountains Large open set back in the front

## CONCEIVED AROUND THE CONCEPT OF WORK, SHOP AND RELAX

## TRUE FACE OF EMERGING INDIA

The world is talking about India and it's unrelenting quest towards soon becoming a global superpower. Lifestyles are changing and so are the Indian citizens, who continue to demand more from life, in keeping with their global aspirations. ASHRAI recognises this changing face of the Nation and is proud to present this project which is envisioned to be one of the finest Retail & Technology Services Hub in India with breathtaking landscapes featuring green Boulevards, Water Creeks and truly International High Street Retail, F& B, IT/ ITEs office space. ASHRAI after successfully constructing Golden I, is now proud to unveil its finest jewel in the crown, the highly exclusive Golden Grande. Life truly gets eternal.