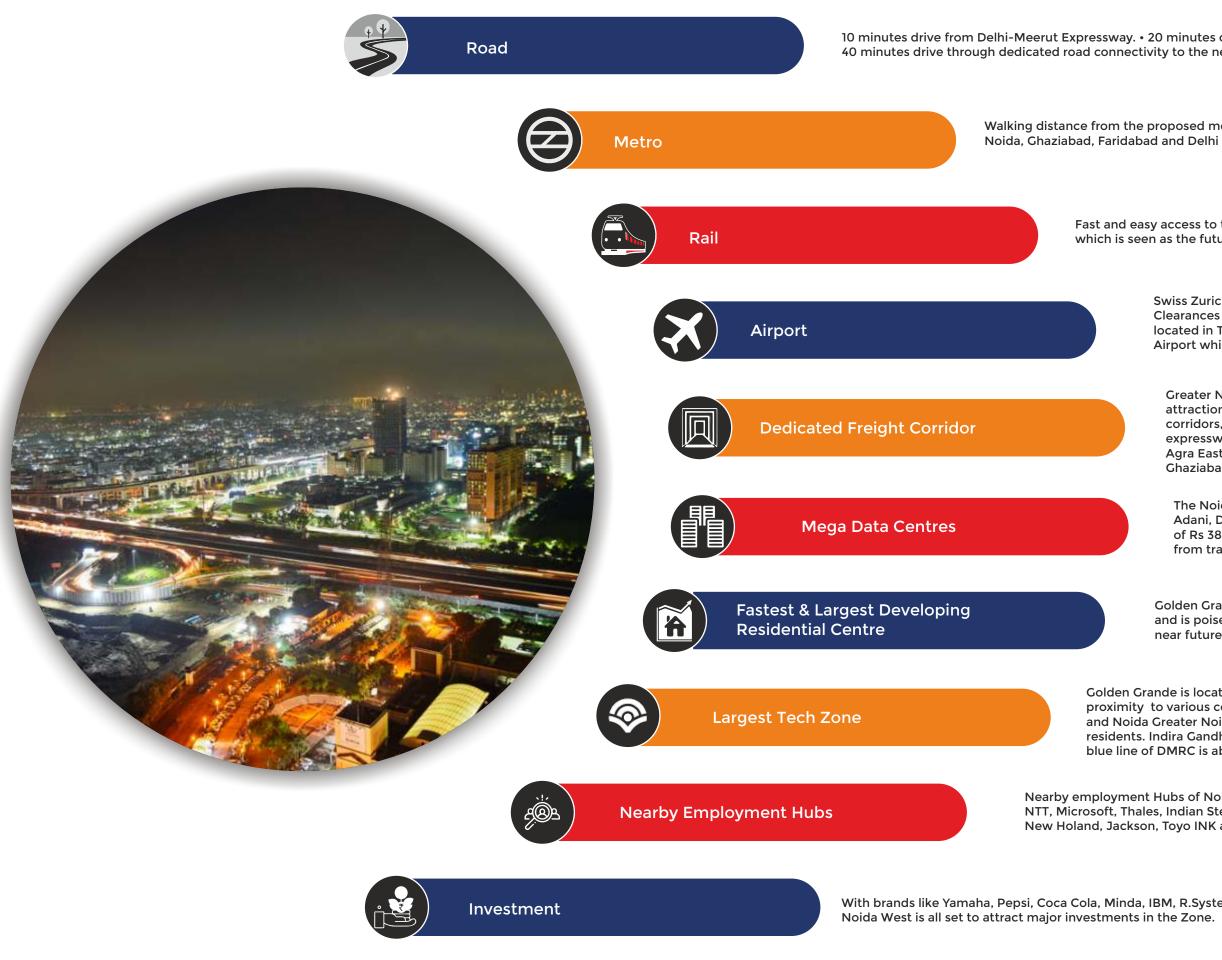

10 minutes drive from Delhi-Meerut Expressway. • 20 minutes drive from DND Flyway and Noida Sec18 40 minutes drive through dedicated road connectivity to the new Noida International Airport.

Walking distance from the proposed metro station (Kissan Chowk) which will connect to

Fast and easy access to the upcoming Railway Station at Boraki Greater Noida and which is seen as the futuristic integrated transport hub.

Swiss Zurich AG is developing Asias's largest Airport-Noida International Airport. Security Clearances have been granted (Construction started in Nov. 2021). Golden Grande located in Tech Zone has easy and fast access to the upcoming Noida International Airport which will drive up the real estate prices in the region.

Greater Noida is shaping up as India's smartest city and the fastest developing centre of attraction. Located at the intersection of the Western and Eastern dedicated freight corridors, it is also the gateway to the Delhi-Mumbai Industrial Corridor (DMIC). Important expressways originate from this city, namely the Yamuna expressway from Greater Noida to Agra Eastern Peripheral Expressway, will take off at Kundli and will join NH2 at Faridabad via Ghaziabad and Greater Noida.

The Noida Authority has allotted land for mega Data Centres to 13 major companies including Adani, Dixon Technologies, NTT Ltd, Hiranandani group & DLF which will bring in investment of Rs 3870 crores and over 50000 jobs. This decision will help business get decentralised from traditional Mumbai and Chennai strongholds and boost real estate in the region.

Golden Grande is surrounded by more than 1000 acres of Residential Development and is poised to serve over 10,00,000 inhabitants expected to live in the vicinity in the near future with 3,00,000 inhabitants already staying.

Golden Grande is located in one of the Largest Tech Zones. Tech Zone is a preferred locality due to its proximity to various commercial and social hubs. Tech Zone is well connected via DND Expressway and Noida Greater Noida Link Road. State Transport Authority UPSRTC provides bus services to residents. Indira Gandhi International Airport located 40 km away and Noida Sector 51 metro station on blue line of DMRC is about 10 km. Hazrat Nizamuddin Railway Station is about 25 km away.

Nearby employment Hubs of Noida and Greater Noida where companies to name a few IBM, R Systems, NTT, Microsoft, Thales, Indian Steel Summit, TCS, Wipro, LG, Samsung, Yamaha, Pepsi, Coca Cola, Minda, New Holand, Jackson, Toyo INK among others provide ample employment opportunities to the Locals.

With brands like Yamaha, Pepsi, Coca Cola, Minda, IBM, R.Systems have set up Plants / Campuses, Greater

Welcome to an iconic international High Street Shopping, Retail, F&B and IT experience never seen in India before. Golden Grande from ASHRAI is poised to become the No 1 shopping, entertainment and IT destination in Delhi-NCR filling the void that affluent and upwardly mobile customers are seeking. Exceptional 25 acre mixed-use development advantageously located on Greater Noida West with all modern facilities in the heart of Noida billed as the "BIG Destination" of the future.