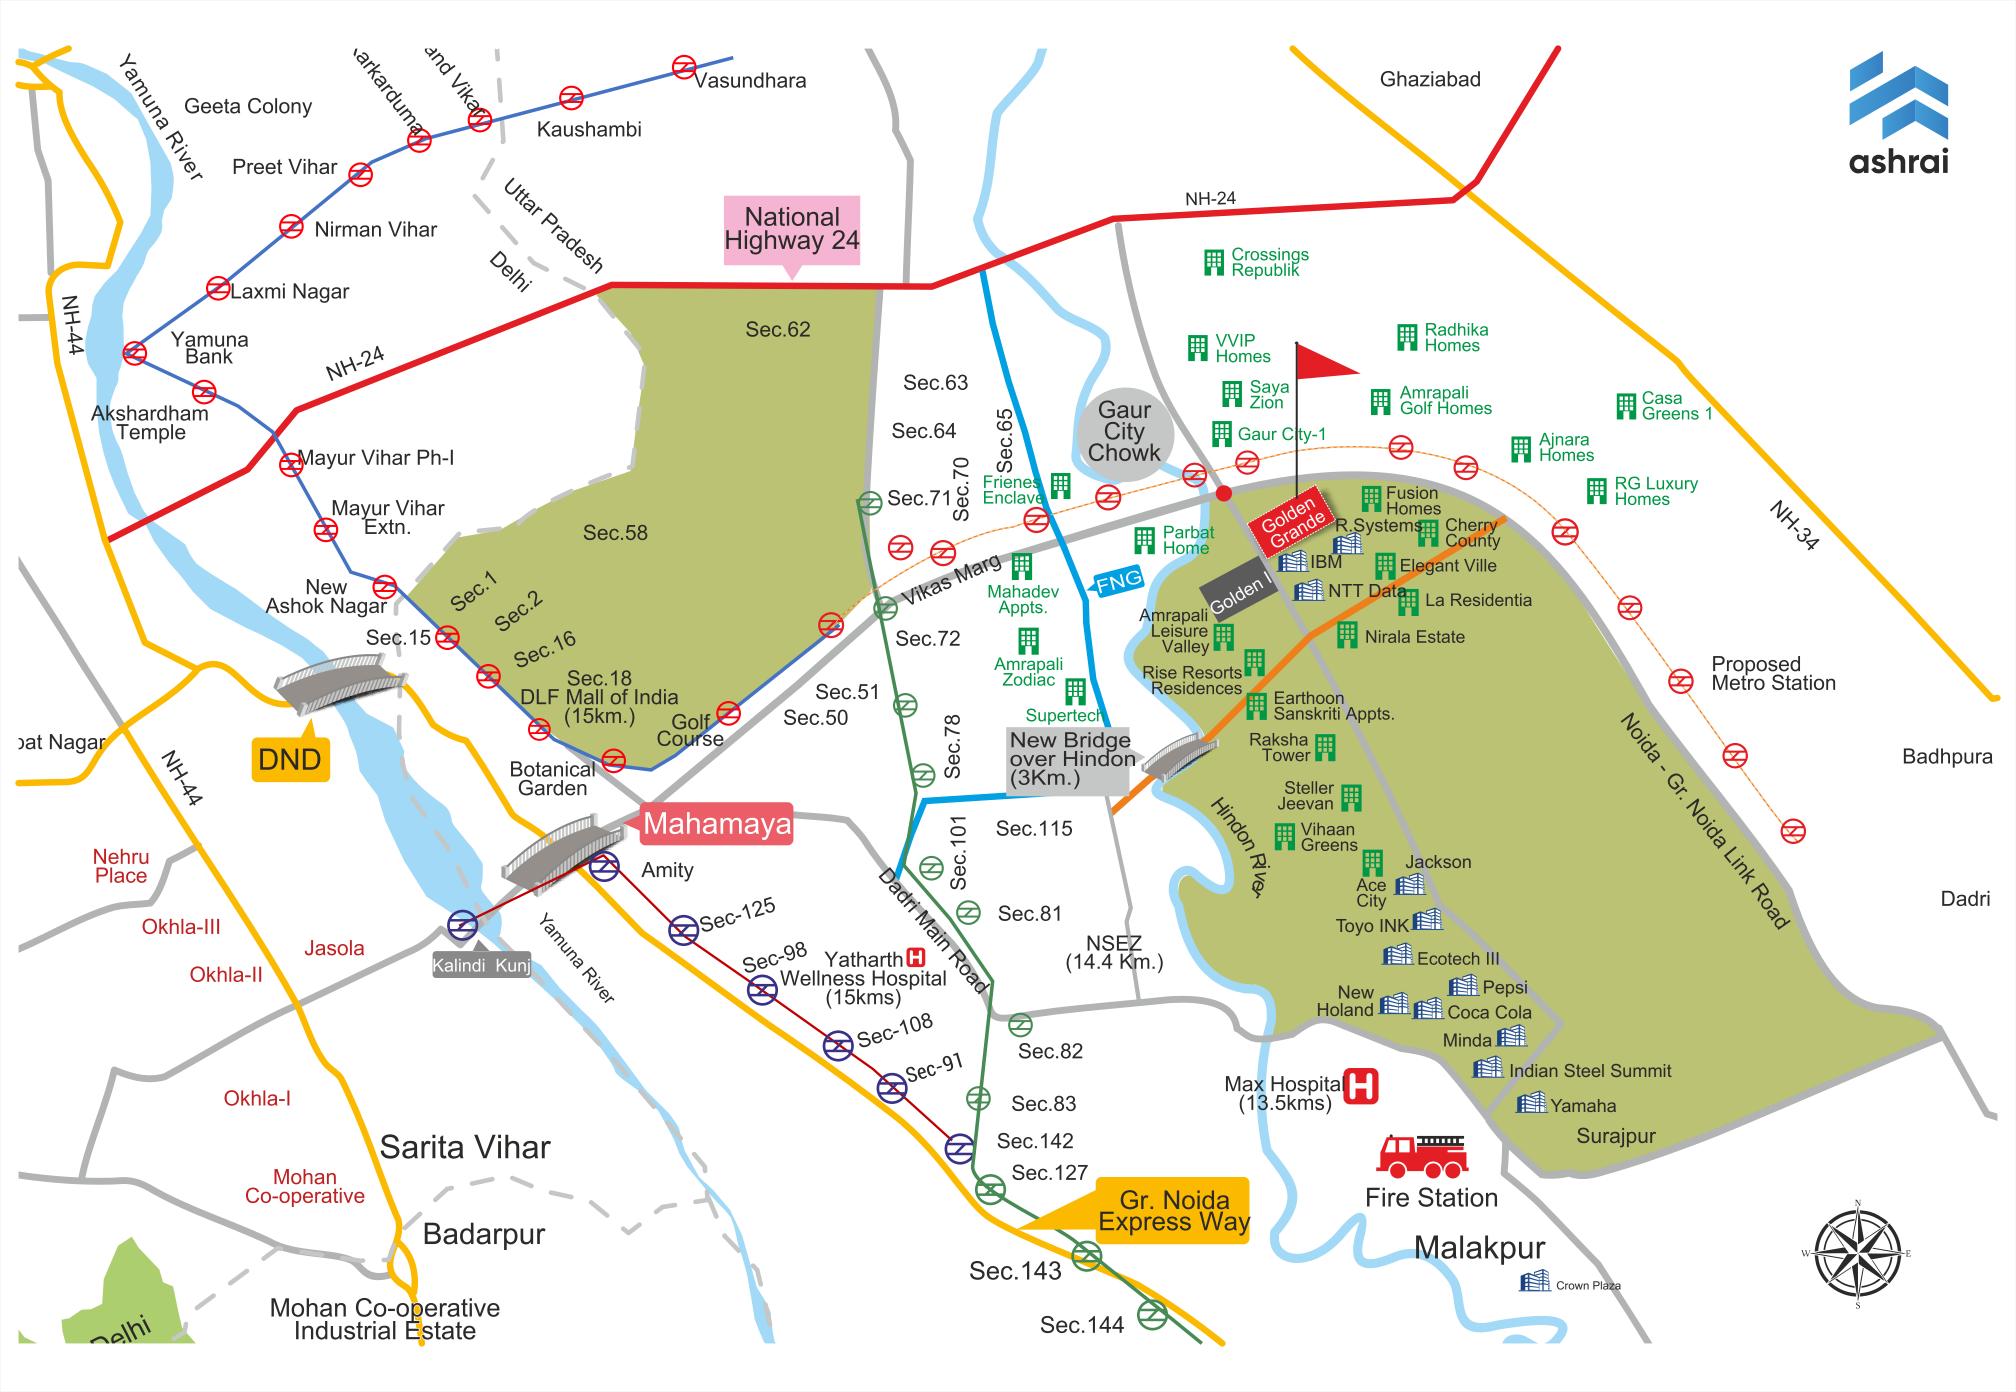

#### **GREATER NOIDA WEST** Where the future is present and ultra modern infrastructure is ready

Delhi NCR'S TOP EMERGING MARKETS- Greater Noida West, also known as Noida Extension, is a big and developing micro-market in Greater Noida. Situated along the noida-Greater Noida Link Road it consists of Sector 1,2,3,4,16 Tech Zone etc., Placed on the east of Hindon River, it is nearly 4 km from Noida Sector 121 and 122. In The past few years, Greater Noida West has shown significant growth across Residential, Commercial, and Retail Categories. It is an ideal destination for people looking to buy or invest in affordable & premium properties closer to Noida.

10 minutes drive from Delhi-Meerut Expressway. • 20 minutes drive from DND Flyway and Noida Sec18 40 minutes drive through dedicated road connectivity to the new Noida International Airport.

Walking distance from the proposed metro station (Kissan Chowk) which will connect to

Fast and easy access to the upcoming Railway Station at Boraki Greater Noida and which is seen as the futuristic integrated transport hub.

Swiss Zurich AG is developing Asias's largest Airport-Noida International Airport. Security Clearances have been granted (Construction started in Nov. 2021). Golden Grande located in Tech Zone has easy and fast access to the upcoming Noida International Airport which will drive up the real estate prices in the region.

Golden Grande is located in one of the Largest Tech Zones. Tech Zone is a preferred locality due to its proximity to various commercial and social hubs. Tech Zone is well connected via DND Expressway and Noida Greater Noida Link Road. State Transport Authority UPSRTC provides bus services to residents. Indira Gandhi International Airport located 40 km away and Noida Sector 51 metro station on blue line of DMRC is about 10 km. Hazrat Nizamuddin Railway Station is about 25 km away.

#### A GRAND LOCATION JUST 20 MIN FROM DND FLYWAY

Easily Accessible: Via the Delhi-Meerut Expressway, FNG Expressway, DND Flyway & Jewar Airport. Just a 15 minute drive from Akshardham Temple, with a dedicated Metro Station which connects directly to all consumers of Delhi NCR within 40 minutes.