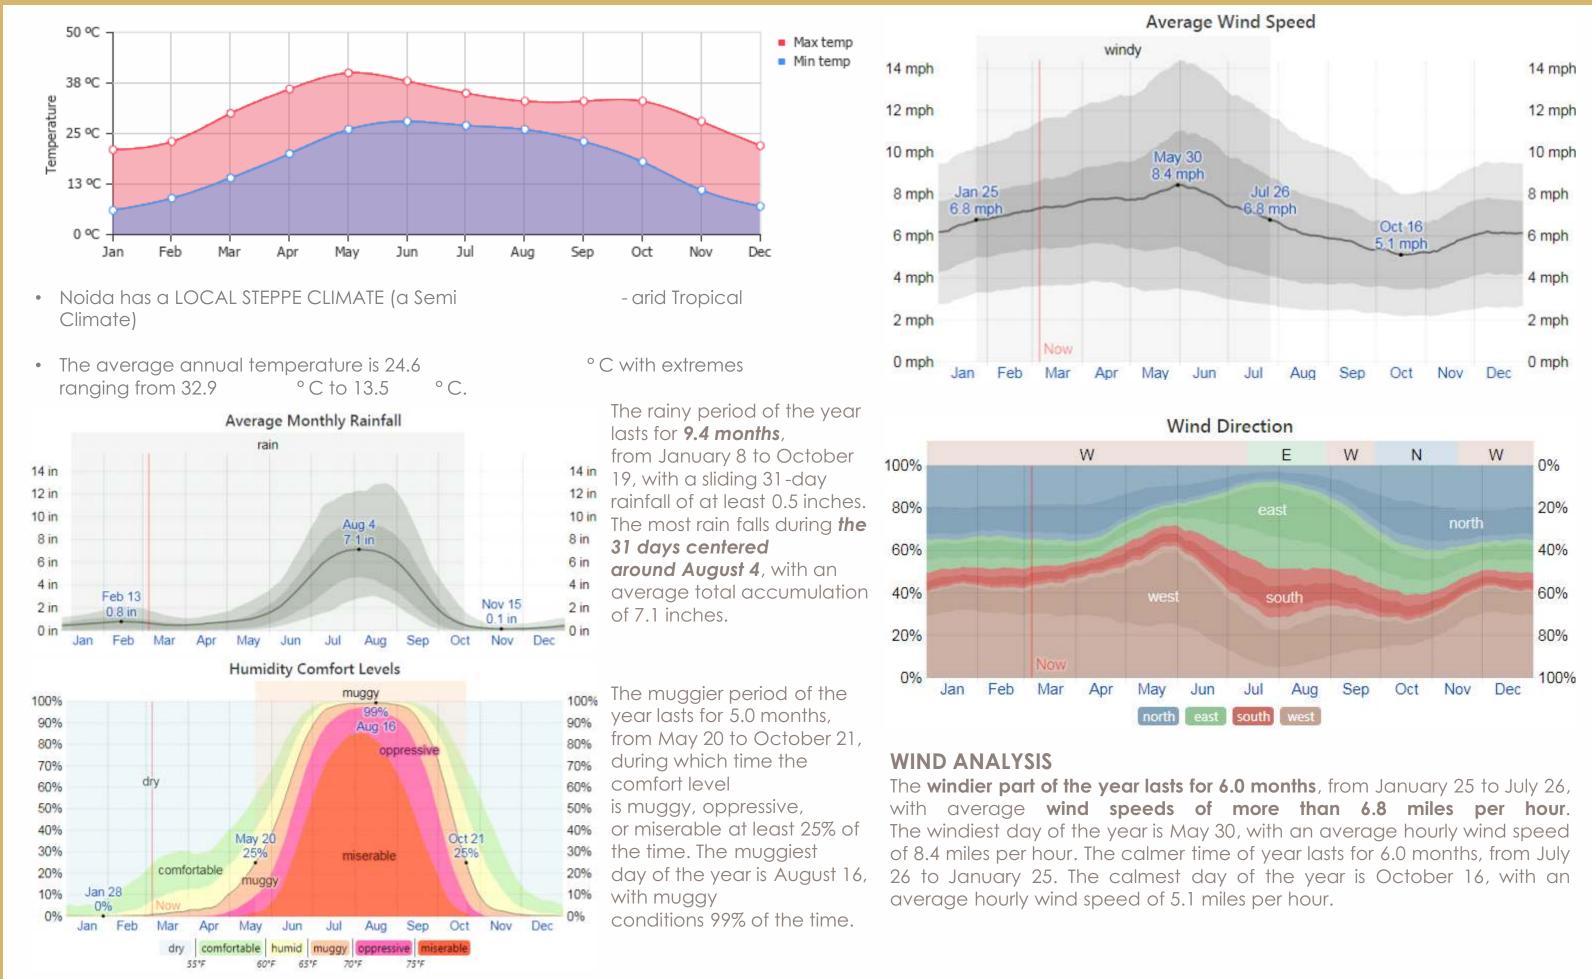

#### DISTANCE OF INDUSTRIAL CATCHMENT FROM GOLDEN GRANDE TOTAL PEOPLE WORKING AROUND: 10,000 EMPLOYEES

**CLIMATE ANALYSIS** 

SITE PLAN

**CIRCULATION PLAN** 

SOLAR ORIENTATION