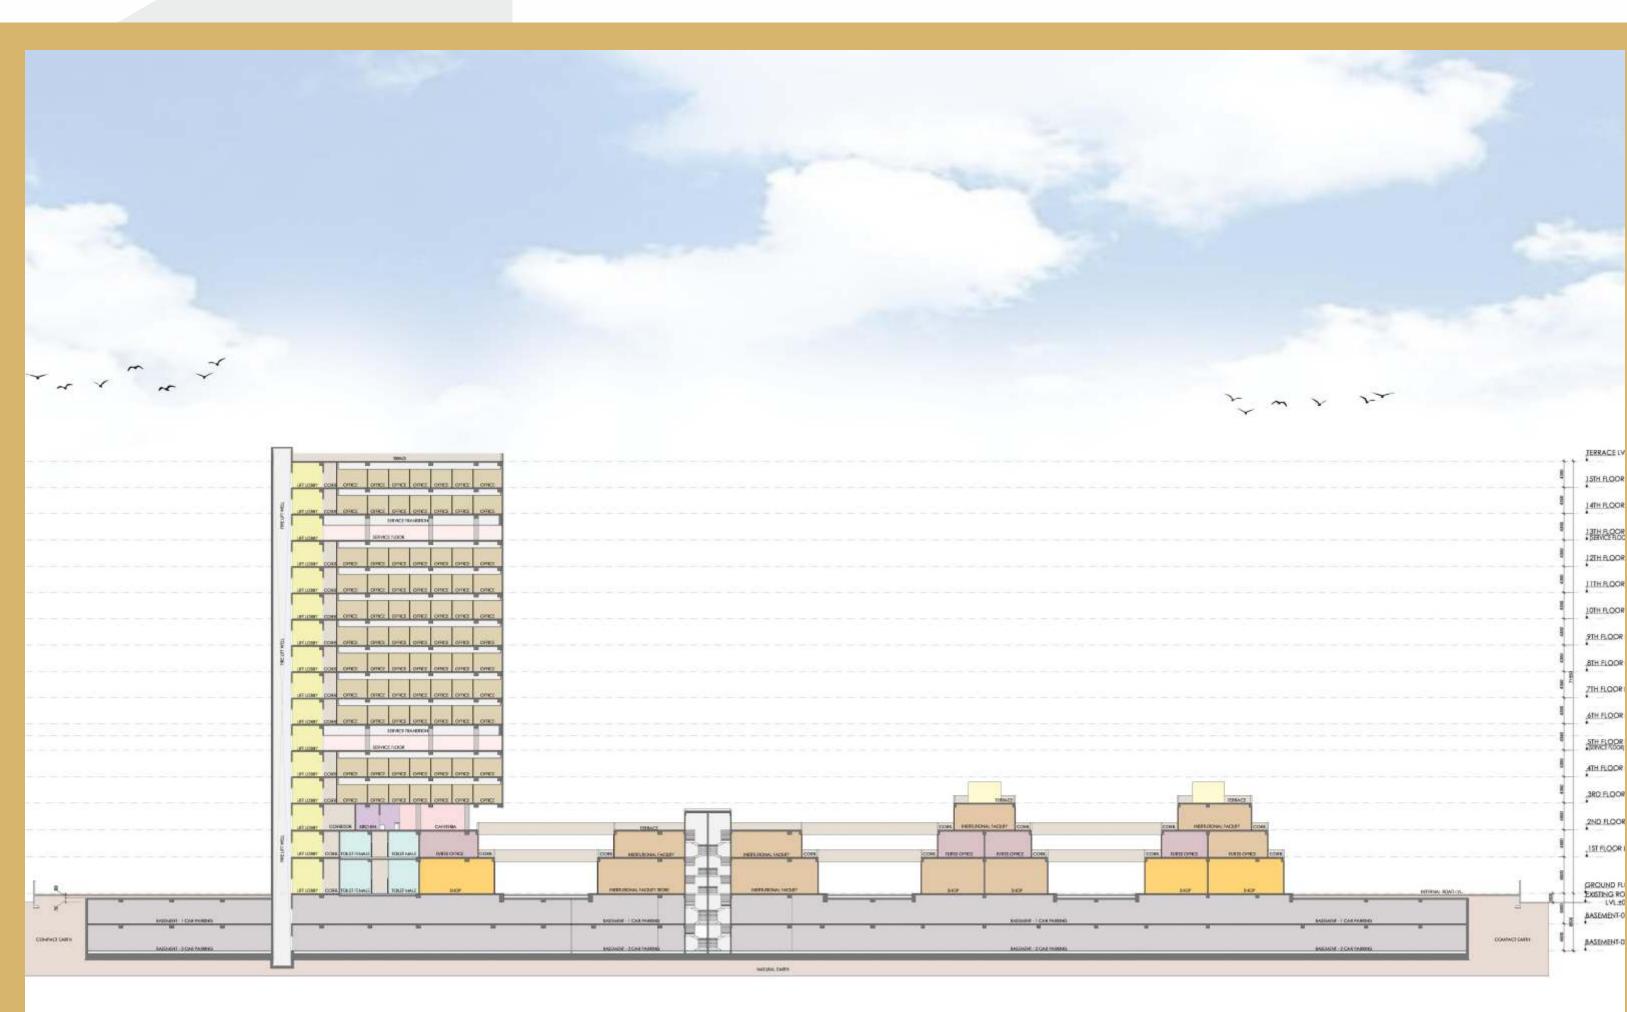

#### SECTION SCHEMATIC

|                          | TERR           |
|--------------------------|----------------|
|                          | ยี่ เราะบ      |
|                          | a laun         |
|                          | a 131H<br>15EN |
|                          | a 151H)        |
|                          | i ine          |
|                          | а толи         |
|                          | ан.<br>В       |
|                          | BTHE           |
|                          | а дин          |
|                          | 1.HT6, B       |
|                          |                |
|                          | 2000<br>1      |
|                          | 380.           |
| TORACE .                 | 1 _2ND         |
|                          | 8 .157 F       |
| COM NUTCONEL NUTLONE     | 1              |
|                          | straw kod or.  |
| Malana Malana I CARMARIA | - AASE/        |