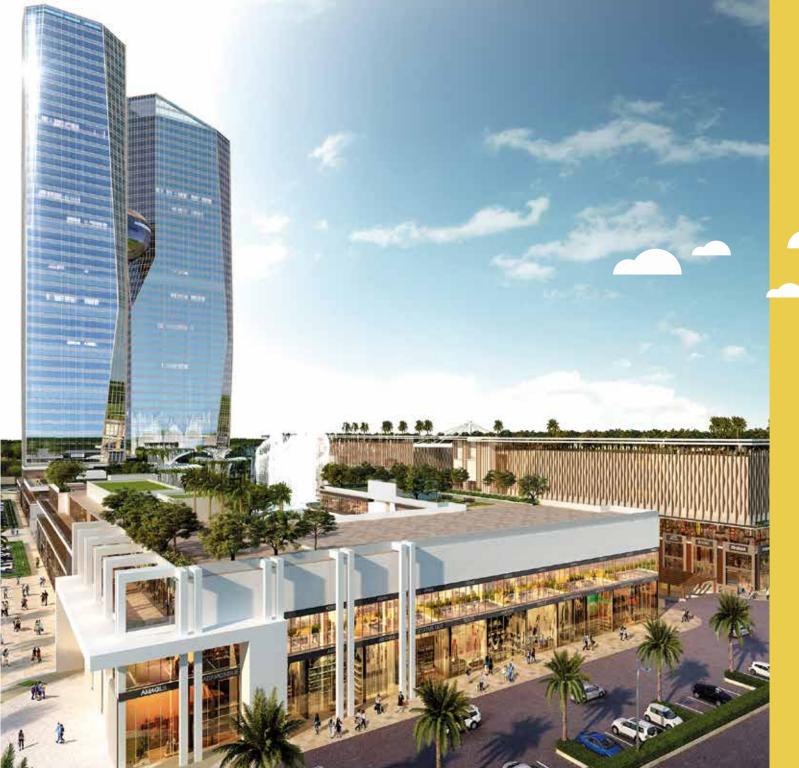

### NOIDA'S TALLEST COMMERCIAL TOWER

Located at sector 140A, Cyberthum stands at the cutting edge of technology that drives tomorrow. A staggering 50 storey Al enabled building, part of a 26.8 acre mixed use development, it defines and stands as a benchmark of what tomorrow's landmarks will be built on.

### AN ICONIC LANDMARK OF ARCHITECTUREAND LIFESTYLE

This isn't just a landmark of the future but a destination that stands as a beacon of culture. Cyberthum is home to a one-of-a-kind mall that almost stands mid-air, a symbolic representation of the aspirations of a city in progress.