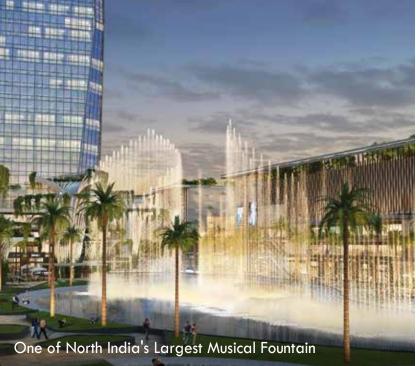

ONE OF
NORTH INDIA'S
LARGEST
MUSICAL FOUNTAIN

The vibe of Cyberthum resounds the spirit of the millenials. With jets of water dancing in harmony with the music and a spectacle to behold, the musical fountain at Cyberthum, of the largest in North India, effortlessly claims its place as a center of attraction.