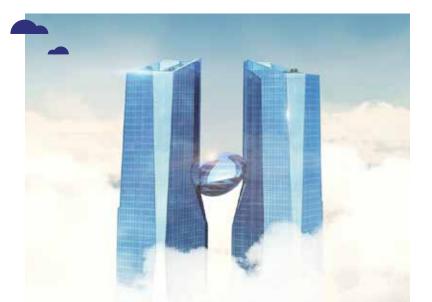

### NOIDA'S TALLEST COMMERCIAL TOWER

Located at sector 140A, Cyberthum stands at the cutting edge of technology that drives tomorrow. A staggering 50 storey Al enabled building, part of a 26.8 acre mixed use development, it defines and stands as a benchmark of what tomorrow's landmarks will be built on.

ONE OF
NORTH INDIA'S
LARGEST
MUSICAL FOUNTAIN

The vibe of Cyberthum resounds the spirit of the millenials. With jets of water dancing in harmony with the music and a spectacle to behold, the musical fountain at Cyberthum, of the largest in North India, effortlessly claims its place as a center of attraction.