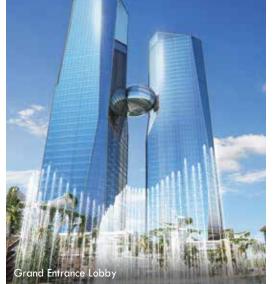

### NOIDA'S TALLEST COMMERCIAL TOWER

Located at sector 140A, Cyberthum stands at the cutting edge of technology that drives tomorrow. A staggering 50 storey Al enabled building, part of a 26.8 acre mixed use development, it defines and stands as a benchmark of what tomorrow's landmarks will be built on.