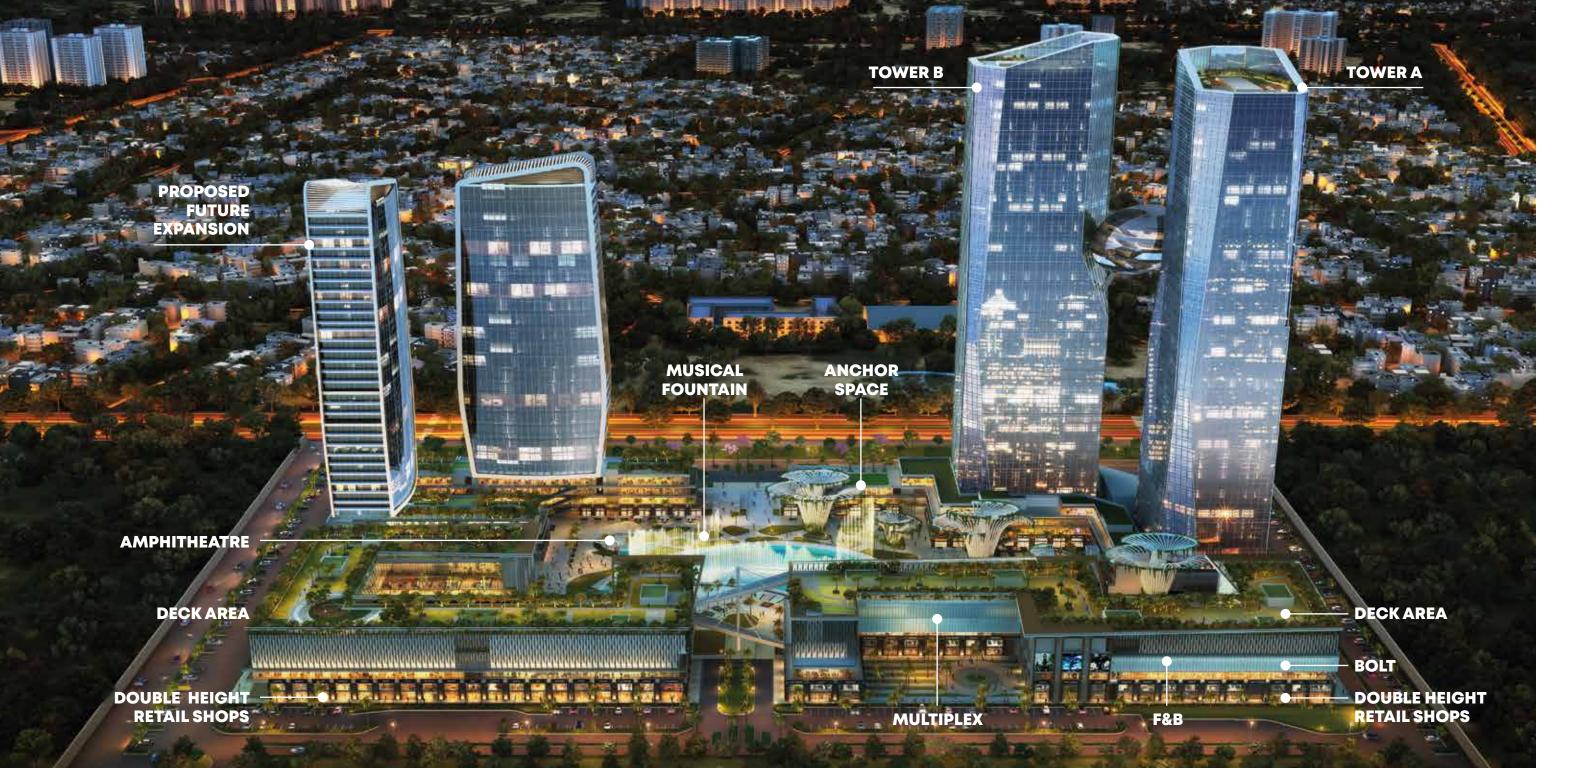

### NOIDA'S TALLEST COMMERCIAL TOWER

Located at sector 140A, Cyberthum stands at the cutting edge of technology that drives tomorrow. A staggering 50 storey Al enabled building, part of a 26.8 acre mixed use development, it defines and stands as a benchmark of what tomorrow's landmarks will be built on.

ONE OF
NORTH INDIA'S
LARGEST
MUSICAL FOUNTAIN

The vibe of Cyberthum resounds the spirit of the millenials. With jets of water dancing in harmony with the music and a spectacle to behold, the musical fountain at Cyberthum, of the largest in North India, effortlessly claims its place as a center of attraction.

### AN ICONIC LANDMARK OF ARCHITECTUREAND LIFESTYLE

This isn't just a landmark of the future but a destination that stands as a beacon of culture. Cyberthum is home to a one-of-a-kind mall that almost stands mid-air, a symbolic representation of the aspirations of a city in progress.