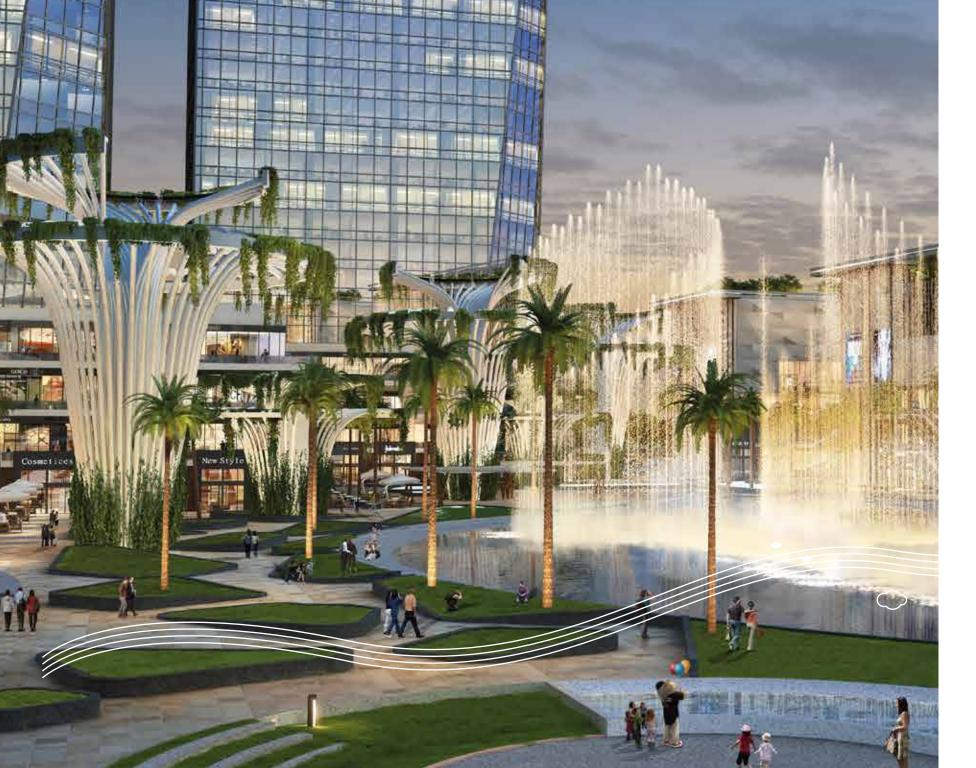

ONE OF
NORTH INDIA'S
LARGEST
MUSICAL FOUNTAIN

The vibe of Cyberthum resounds the spirit of the millenials. With jets of water dancing in harmony with the music and a spectacle to behold, the musical fountain at Cyberthum, of the largest in North India, effortlessly claims its place as a center of attraction.

### MALL IN THE SKY

### AN ICONIC LANDMARK OF ARCHITECTUREAND LIFESTYLE

This isn't just a landmark of the future but a destination that stands as a beacon of culture. Cyberthum is home to a one-of-a-kind mall that almost stands mid-air, a symbolic representation of the aspirations of a city in progress.