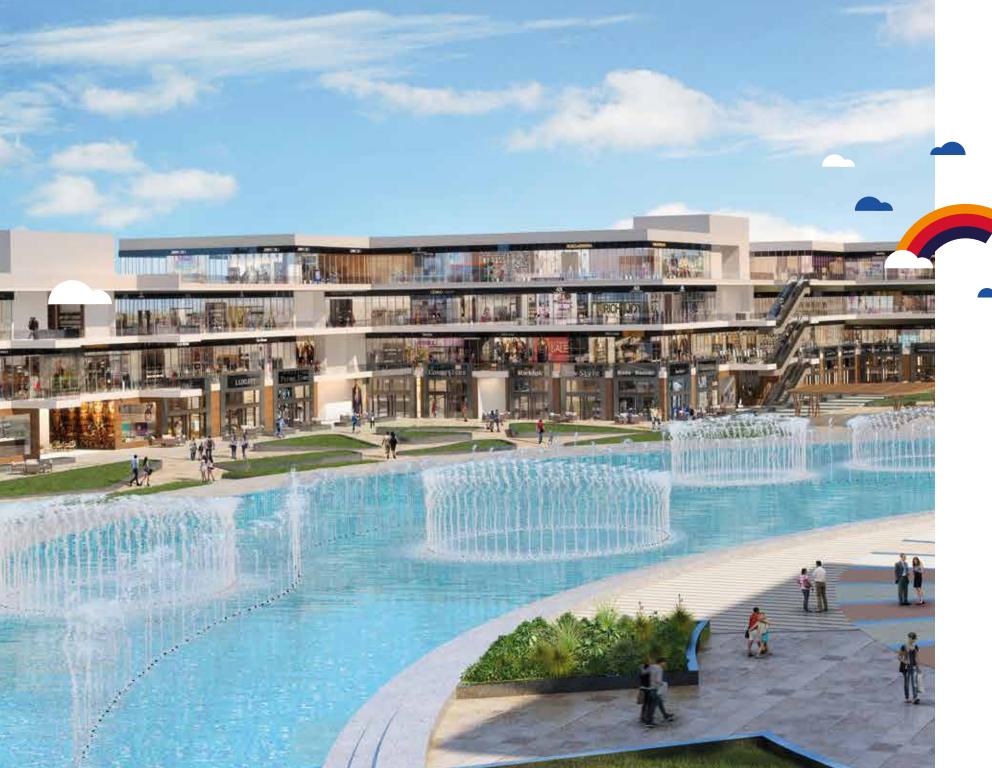

ONE OF
NORTH INDIA'S
LARGEST
MUSICAL FOUNTAIN

The vibe of Cyberthum resounds the spirit of the millenials. With jets of water dancing in harmony with the music and a spectacle to behold, the musical fountain at Cyberthum, of the largest in North India, effortlessly claims its place as a center of attraction.