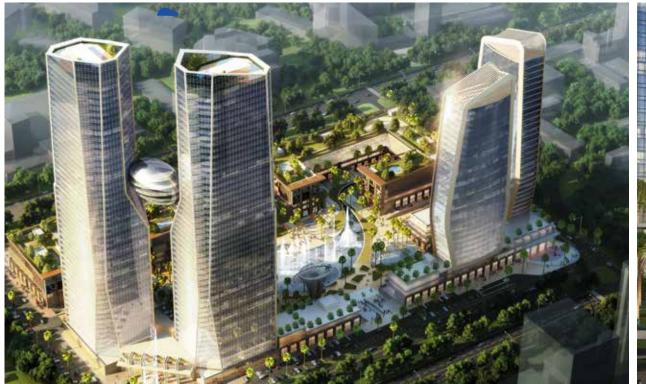

### NOIDA'S TALLEST COMMERCIAL TOWER

Located at sector 140A, Cyberthum stands at the cutting edge of technology that drives tomorrow. A staggering 50 storey Al enabled building, part of a 26.8 acre mixed use development, it defines and stands as a benchmark of what tomorrow's landmarks will be built on.

### AN ICONIC LANDMARK OF ARCHITECTUREAND LIFESTYLE

This isn't just a landmark of the future but a destination that stands as a beacon of culture. Cyberthum is home to a one-of-a-kind mall that almost stands mid-air, a symbolic representation of the aspirations of a city in progress.